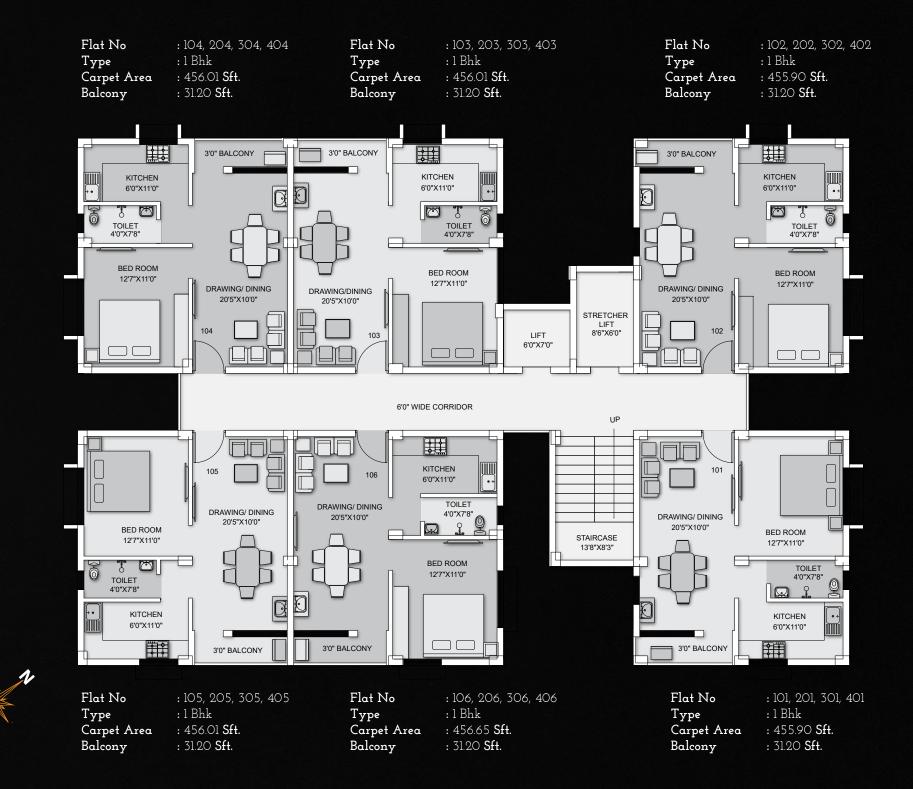

Floor Plan (Block - A)

Floor Plan (Block - B)

×

 Flat No
 : 105, 205, 305, 40

 Type
 : 1 Bhk

 Carpet Area
 : 456.01 Sft.

 Balcony
 : 31.20 Sft.

Flat No Type Carpet Area Balcony

: 106, 206, 306, 4 : 1 Bhk : 456.65 **Sft**. : 31.20 **Sft**. 
 Flat No
 : 101, 201, 30

 Type
 : 1 Bhk

 Carpet Area
 : 455.90 Sft.

 Balcony
 : 31.20 Sft.

| ΰ                                                                                                               |                                                                                                                                                                                                                                                                                                                                                                                                                                                                                                                                                                                                                                                                                                                                                                                                                                                                                                                                                                                                                                                                                                                                                                                                                                                                                                                                                                                                                                                                                                                                                                                                                                                                                                                                                                                                                                                                                                                                                                                                                                                                                                                                                                                                                                                 | Flat No<br>Type<br>Carpet Area<br>Balcony                                                                                                                                                                                                                                                                     | : 103, 20<br>: 2 Bhk<br>: 725.98<br>: 35.94 <b>S</b> |
|-----------------------------------------------------------------------------------------------------------------|-------------------------------------------------------------------------------------------------------------------------------------------------------------------------------------------------------------------------------------------------------------------------------------------------------------------------------------------------------------------------------------------------------------------------------------------------------------------------------------------------------------------------------------------------------------------------------------------------------------------------------------------------------------------------------------------------------------------------------------------------------------------------------------------------------------------------------------------------------------------------------------------------------------------------------------------------------------------------------------------------------------------------------------------------------------------------------------------------------------------------------------------------------------------------------------------------------------------------------------------------------------------------------------------------------------------------------------------------------------------------------------------------------------------------------------------------------------------------------------------------------------------------------------------------------------------------------------------------------------------------------------------------------------------------------------------------------------------------------------------------------------------------------------------------------------------------------------------------------------------------------------------------------------------------------------------------------------------------------------------------------------------------------------------------------------------------------------------------------------------------------------------------------------------------------------------------------------------------------------------------|---------------------------------------------------------------------------------------------------------------------------------------------------------------------------------------------------------------------------------------------------------------------------------------------------------------|------------------------------------------------------|
| Floor Plon BlockBlockFlat No: 104, 204, 304, 404Type: 2 BhkType: 2 BhkCarpet Area: 72598 Sft.Balcony: 3594 Sft. | BED ROOM<br>1307X110°<br>BED ROOM<br>1307X110°<br>BED ROOM<br>1307X130°<br>TOILET<br>477X94°<br>C<br>BANNG<br>937X108°<br>DINING<br>937X108°<br>TOILET<br>477X94°<br>C<br>TOILET<br>477X94°<br>C<br>TOILET<br>477X94°<br>C<br>TOILET<br>477X94°<br>C<br>TOILET<br>477X94°<br>C<br>TOILET<br>477X94°<br>C<br>TOILET<br>477X94°<br>C<br>TOILET<br>477X94°<br>C<br>TOILET<br>477X94°<br>C<br>TOILET<br>477X94°<br>C<br>TOILET<br>477X94°<br>C<br>TOILET<br>477X94°<br>C<br>TOILET<br>477X94°<br>C<br>TOILET<br>477X94°<br>C<br>TOILET<br>477X94°<br>C<br>TOILET<br>477X94°<br>C<br>TOILET<br>477X94°<br>C<br>TOILET<br>477X94°<br>C<br>TOILET<br>477X94°<br>C<br>TOILET<br>477X94°<br>C<br>TOILET<br>477X94°<br>C<br>TOILET<br>477X94°<br>C<br>TOILET<br>477X94°<br>C<br>TOILET<br>477X94°<br>C<br>TOILET<br>477X94°<br>C<br>TOILET<br>477X94°<br>C<br>TOILET<br>477X94°<br>C<br>TOILET<br>477X94°<br>C<br>TOILET<br>477X94°<br>C<br>TOILET<br>477X94°<br>C<br>TOILET<br>477X94°<br>C<br>TOILET<br>477X94°<br>C<br>TOILET<br>477X94°<br>C<br>TOILET<br>477X94°<br>C<br>TOILET<br>477X94°<br>C<br>TOILET<br>477X94°<br>C<br>TOILET<br>477X94°<br>C<br>TOILET<br>477X94°<br>C<br>TOILET<br>477X94°<br>C<br>TOILET<br>477X94°<br>C<br>TOILET<br>477X94°<br>C<br>TOILET<br>477X94°<br>C<br>TOILET<br>477X94°<br>C<br>TOILET<br>477X94°<br>C<br>TOILET<br>477X94°<br>C<br>TOILET<br>477X94°<br>C<br>TOILET<br>477X94°<br>C<br>TOILET<br>477X94°<br>C<br>TOILET<br>477X94°<br>C<br>TOILET<br>477X94°<br>C<br>TOILET<br>477X94°<br>C<br>TOILET<br>477X94°<br>C<br>TOILET<br>477X94°<br>C<br>TOILET<br>477X94°<br>C<br>TOILET<br>477X94°<br>C<br>TOILET<br>477X94°<br>C<br>TOILET<br>477X94°<br>C<br>TOILET<br>477X94°<br>C<br>TOILET<br>477X94°<br>C<br>TOILET<br>477X94°<br>C<br>TOILET<br>477X94°<br>C<br>TOILET<br>477X94°<br>C<br>TOILET<br>477X94°<br>C<br>TOILET<br>477X94°<br>C<br>TOILET<br>477X94°<br>C<br>TOILET<br>477X94°<br>C<br>TOILET<br>477X94°<br>C<br>TOILET<br>477X94°<br>C<br>TOILET<br>477X94°<br>C<br>TOILET<br>477X94°<br>C<br>TOILET<br>477X94°<br>C<br>TOILET<br>477X94°<br>C<br>TOILET<br>477X94°<br>C<br>C<br>TOILET<br>477X94°<br>C<br>C<br>C<br>C<br>C<br>C<br>C<br>C<br>C<br>C<br>C<br>C<br>C<br>C<br>C<br>C<br>C<br>C<br>C | BED ROOM<br>1307X130"<br>TOILET<br>477X9'4"<br>2 2 2<br>TOILET<br>477X9'4"<br>2 2 2 2 2 2 2 2 2 2 2 2 2 2 2 2 2 2 2 | DINING<br>93*X 108*                                  |
|                                                                                                                 |                                                                                                                                                                                                                                                                                                                                                                                                                                                                                                                                                                                                                                                                                                                                                                                                                                                                                                                                                                                                                                                                                                                                                                                                                                                                                                                                                                                                                                                                                                                                                                                                                                                                                                                                                                                                                                                                                                                                                                                                                                                                                                                                                                                                                                                 |                                                                                                                                                                                                                                                                                                               | 83 M. WIDE CORF                                      |
| : 105, 205, 305, 405<br>: 2 Bhk<br>: 725.98 <b>Sft</b> .<br>: 35.94 <b>Sft</b> .                                | KITCHEN<br>100"X70"<br>DINING<br>9'3"X10'8"<br>TOILET<br>47"X94"                                                                                                                                                                                                                                                                                                                                                                                                                                                                                                                                                                                                                                                                                                                                                                                                                                                                                                                                                                                                                                                                                                                                                                                                                                                                                                                                                                                                                                                                                                                                                                                                                                                                                                                                                                                                                                                                                                                                                                                                                                                                                                                                                                                | TOILET<br>47*X94*<br>2<br>3<br>5<br>5<br>5<br>5<br>5<br>5<br>5<br>5<br>5<br>5<br>5<br>5<br>5<br>5<br>5<br>5<br>5<br>5                                                                                                                                                                                         |                                                      |
| Flat No<br>Type<br>Carpet Area<br>Balcony                                                                       | BED ROOM<br>130°X110°<br>BED ROOM<br>130°X130°                                                                                                                                                                                                                                                                                                                                                                                                                                                                                                                                                                                                                                                                                                                                                                                                                                                                                                                                                                                                                                                                                                                                                                                                                                                                                                                                                                                                                                                                                                                                                                                                                                                                                                                                                                                                                                                                                                                                                                                                                                                                                                                                                                                                  | BED ROOM<br>1370"X 1370"                                                                                                                                                                                                                                                                                      | BED RO<br>1310"X11                                   |
| JAK .                                                                                                           |                                                                                                                                                                                                                                                                                                                                                                                                                                                                                                                                                                                                                                                                                                                                                                                                                                                                                                                                                                                                                                                                                                                                                                                                                                                                                                                                                                                                                                                                                                                                                                                                                                                                                                                                                                                                                                                                                                                                                                                                                                                                                                                                                                                                                                                 | Flat No<br>Type<br>Carpet Area<br>Balcony                                                                                                                                                                                                                                                                     | : 106, 20<br>: 2 Bhk<br>: 725.98<br>: 35.94 <b>S</b> |

103, 203, 303, 403

Sft.

06, 306, 406

Sft.