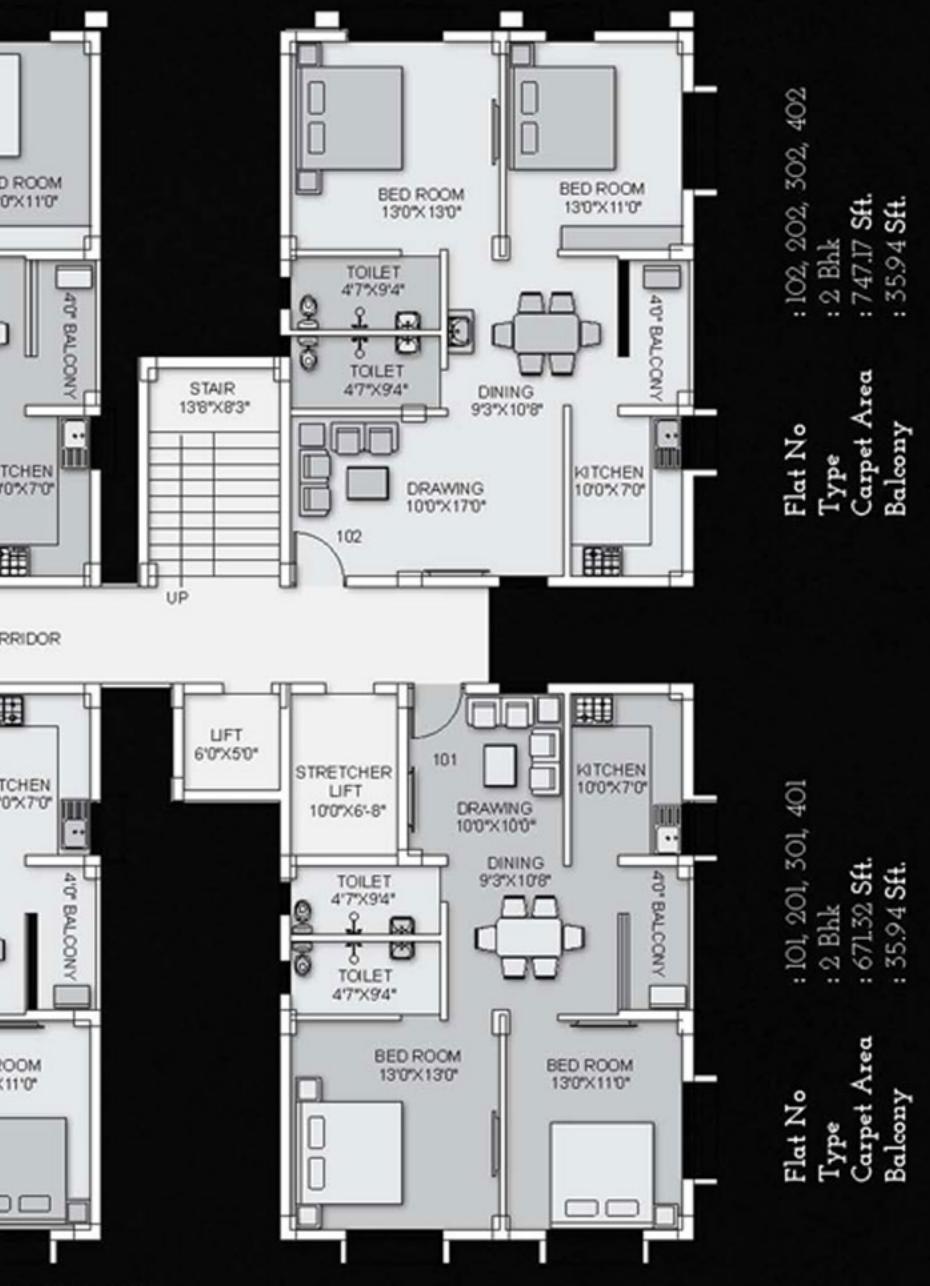

: 106, 206, 306, 4 : 1 Bhk : 456.65 **Sft**. : 31.20 **Sft**. 
 Flat No
 : 101, 201, 30

 Type
 : 1 Bhk

 Carpet Area
 : 455.90 Sft.

 Balcony
 : 31.20 Sft.

| ΰ                                                                                                               |                                                                                                                                                                                                                                                                                                                                                                                                                                                                                                                                                                                                                                                                                                                                                                                                                                                                                                                                                                                                                                                                                                                                                                                                                                                                                                                                                                                                                                                                                                                                                                                                                                                                                                                                                                                                                                                                                                                                                                                                                                                                                                                                                                                                                                                 | Flat No<br>Type<br>Carpet Area<br>Balcony                                                                                                                                                                                                                                                                     | : 103, 20<br>: 2 Bhk<br>: 725.98<br>: 35.94 <b>S</b> |
|-----------------------------------------------------------------------------------------------------------------|-------------------------------------------------------------------------------------------------------------------------------------------------------------------------------------------------------------------------------------------------------------------------------------------------------------------------------------------------------------------------------------------------------------------------------------------------------------------------------------------------------------------------------------------------------------------------------------------------------------------------------------------------------------------------------------------------------------------------------------------------------------------------------------------------------------------------------------------------------------------------------------------------------------------------------------------------------------------------------------------------------------------------------------------------------------------------------------------------------------------------------------------------------------------------------------------------------------------------------------------------------------------------------------------------------------------------------------------------------------------------------------------------------------------------------------------------------------------------------------------------------------------------------------------------------------------------------------------------------------------------------------------------------------------------------------------------------------------------------------------------------------------------------------------------------------------------------------------------------------------------------------------------------------------------------------------------------------------------------------------------------------------------------------------------------------------------------------------------------------------------------------------------------------------------------------------------------------------------------------------------|---------------------------------------------------------------------------------------------------------------------------------------------------------------------------------------------------------------------------------------------------------------------------------------------------------------|------------------------------------------------------|
| Floor Plon BlockBlockFlat No: 104, 204, 304, 404Type: 2 BhkType: 2 BhkCarpet Area: 72598 Sft.Balcony: 3594 Sft. | BED ROOM<br>1307X110°<br>BED ROOM<br>1307X110°<br>BED ROOM<br>1307X130°<br>TOILET<br>477X94°<br>C<br>BANNG<br>937X108°<br>DINING<br>937X108°<br>TOILET<br>477X94°<br>C<br>TOILET<br>477X94°<br>C<br>TOILET<br>477X94°<br>C<br>TOILET<br>477X94°<br>C<br>TOILET<br>477X94°<br>C<br>TOILET<br>477X94°<br>C<br>TOILET<br>477X94°<br>C<br>TOILET<br>477X94°<br>C<br>TOILET<br>477X94°<br>C<br>TOILET<br>477X94°<br>C<br>TOILET<br>477X94°<br>C<br>TOILET<br>477X94°<br>C<br>TOILET<br>477X94°<br>C<br>TOILET<br>477X94°<br>C<br>TOILET<br>477X94°<br>C<br>TOILET<br>477X94°<br>C<br>TOILET<br>477X94°<br>C<br>TOILET<br>477X94°<br>C<br>TOILET<br>477X94°<br>C<br>TOILET<br>477X94°<br>C<br>TOILET<br>477X94°<br>C<br>TOILET<br>477X94°<br>C<br>TOILET<br>477X94°<br>C<br>TOILET<br>477X94°<br>C<br>TOILET<br>477X94°<br>C<br>TOILET<br>477X94°<br>C<br>TOILET<br>477X94°<br>C<br>TOILET<br>477X94°<br>C<br>TOILET<br>477X94°<br>C<br>TOILET<br>477X94°<br>C<br>TOILET<br>477X94°<br>C<br>TOILET<br>477X94°<br>C<br>TOILET<br>477X94°<br>C<br>TOILET<br>477X94°<br>C<br>TOILET<br>477X94°<br>C<br>TOILET<br>477X94°<br>C<br>TOILET<br>477X94°<br>C<br>TOILET<br>477X94°<br>C<br>TOILET<br>477X94°<br>C<br>TOILET<br>477X94°<br>C<br>TOILET<br>477X94°<br>C<br>TOILET<br>477X94°<br>C<br>TOILET<br>477X94°<br>C<br>TOILET<br>477X94°<br>C<br>TOILET<br>477X94°<br>C<br>TOILET<br>477X94°<br>C<br>TOILET<br>477X94°<br>C<br>TOILET<br>477X94°<br>C<br>TOILET<br>477X94°<br>C<br>TOILET<br>477X94°<br>C<br>TOILET<br>477X94°<br>C<br>TOILET<br>477X94°<br>C<br>TOILET<br>477X94°<br>C<br>TOILET<br>477X94°<br>C<br>TOILET<br>477X94°<br>C<br>TOILET<br>477X94°<br>C<br>TOILET<br>477X94°<br>C<br>TOILET<br>477X94°<br>C<br>TOILET<br>477X94°<br>C<br>TOILET<br>477X94°<br>C<br>TOILET<br>477X94°<br>C<br>TOILET<br>477X94°<br>C<br>TOILET<br>477X94°<br>C<br>TOILET<br>477X94°<br>C<br>TOILET<br>477X94°<br>C<br>TOILET<br>477X94°<br>C<br>TOILET<br>477X94°<br>C<br>TOILET<br>477X94°<br>C<br>TOILET<br>477X94°<br>C<br>TOILET<br>477X94°<br>C<br>TOILET<br>477X94°<br>C<br>TOILET<br>477X94°<br>C<br>TOILET<br>477X94°<br>C<br>C<br>TOILET<br>477X94°<br>C<br>C<br>C<br>C<br>C<br>C<br>C<br>C<br>C<br>C<br>C<br>C<br>C<br>C<br>C<br>C<br>C<br>C<br>C | BED ROOM<br>1307X130"<br>TOILET<br>477X9'4"<br>2 2 2<br>TOILET<br>477X9'4"<br>2 2 2 2 2 2 2 2 2 2 2 2 2 2 2 2 2 2 2 | DINING<br>93*X 108*                                  |
|                                                                                                                 |                                                                                                                                                                                                                                                                                                                                                                                                                                                                                                                                                                                                                                                                                                                                                                                                                                                                                                                                                                                                                                                                                                                                                                                                                                                                                                                                                                                                                                                                                                                                                                                                                                                                                                                                                                                                                                                                                                                                                                                                                                                                                                                                                                                                                                                 |                                                                                                                                                                                                                                                                                                               | 83 M. WIDE CORF                                      |
| : 105, 205, 305, 405<br>: 2 Bhk<br>: 725.98 <b>Sft</b> .<br>: 35.94 <b>Sft</b> .                                | KITCHEN<br>100"X70"<br>DINING<br>9'3"X10'8"<br>TOILET<br>47"X94"                                                                                                                                                                                                                                                                                                                                                                                                                                                                                                                                                                                                                                                                                                                                                                                                                                                                                                                                                                                                                                                                                                                                                                                                                                                                                                                                                                                                                                                                                                                                                                                                                                                                                                                                                                                                                                                                                                                                                                                                                                                                                                                                                                                | TOILET<br>47*X94*<br>2<br>3<br>5<br>5<br>5<br>5<br>5<br>5<br>5<br>5<br>5<br>5<br>5<br>5<br>5<br>5<br>5<br>5<br>5<br>5                                                                                                                                                                                         |                                                      |
| Flat No<br>Type<br>Carpet Area<br>Balcony                                                                       | BED ROOM<br>130°X110°<br>BED ROOM<br>130°X130°                                                                                                                                                                                                                                                                                                                                                                                                                                                                                                                                                                                                                                                                                                                                                                                                                                                                                                                                                                                                                                                                                                                                                                                                                                                                                                                                                                                                                                                                                                                                                                                                                                                                                                                                                                                                                                                                                                                                                                                                                                                                                                                                                                                                  | BED ROOM<br>1370"X 1370"                                                                                                                                                                                                                                                                                      | BED RO<br>1310"X11                                   |
| JAK .                                                                                                           |                                                                                                                                                                                                                                                                                                                                                                                                                                                                                                                                                                                                                                                                                                                                                                                                                                                                                                                                                                                                                                                                                                                                                                                                                                                                                                                                                                                                                                                                                                                                                                                                                                                                                                                                                                                                                                                                                                                                                                                                                                                                                                                                                                                                                                                 | Flat No<br>Type<br>Carpet Area<br>Balcony                                                                                                                                                                                                                                                                     | : 106, 20<br>: 2 Bhk<br>: 725.98<br>: 35.94 <b>S</b> |