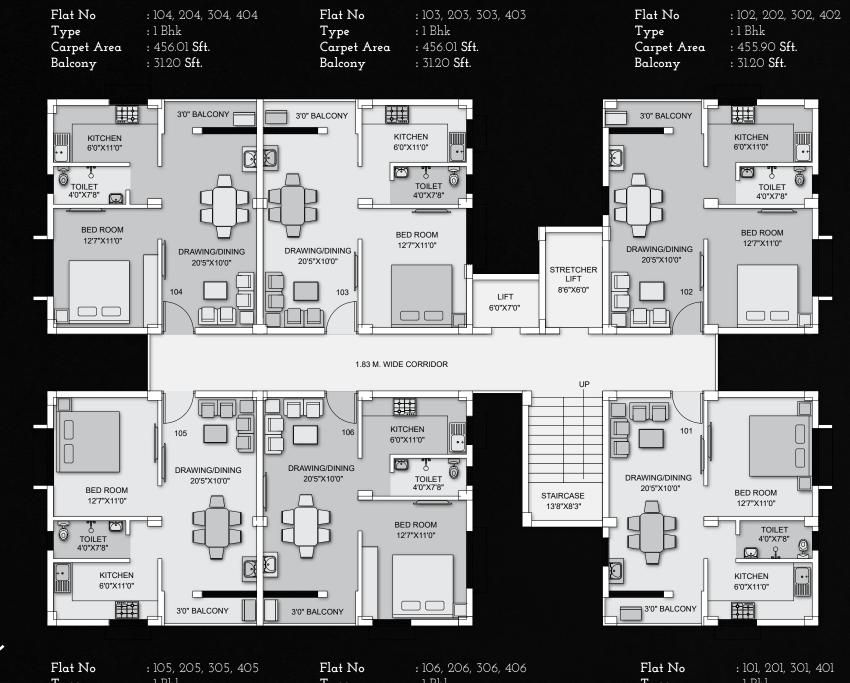

Floor Plan (Block - A)

Floor Plan (Block - B)

×

 Flat No
 : 105, 205, 305, 40

 Type
 : 1 Bhk

 Carpet Area
 : 456.01 Sft.

 Balcony
 : 31.20 Sft.

Flat No Type Carpet Area Balcony

: 106, 206, 306, 4 : 1 Bhk : 456.65 **Sft**. : 31.20 **Sft**. 
 Flat No
 : 101, 201, 30

 Type
 : 1 Bhk

 Carpet Area
 : 455.90 Sft.

 Balcony
 : 31.20 Sft.

| ΰ                                                                                                               |                                                                                                                                                                                                                                                                                                                                                                                                                                                                                                                                                                                                                                                                                                                                                                                                                                                                                                                                                                                                                                                                                                                                                                                                                                                                                                                                                                                                                                                                                                                                                                                                                                                                                                                                                                                                                                                                                                                                                                                                                                                                                                                                                                                                                                                 | Flat No<br>Type<br>Carpet Area<br>Balcony                                                                                                                                                                                                                                                                     | : 103, 20<br>: 2 Bhk<br>: 725.98<br>: 35.94 <b>S</b> |
|-----------------------------------------------------------------------------------------------------------------|-------------------------------------------------------------------------------------------------------------------------------------------------------------------------------------------------------------------------------------------------------------------------------------------------------------------------------------------------------------------------------------------------------------------------------------------------------------------------------------------------------------------------------------------------------------------------------------------------------------------------------------------------------------------------------------------------------------------------------------------------------------------------------------------------------------------------------------------------------------------------------------------------------------------------------------------------------------------------------------------------------------------------------------------------------------------------------------------------------------------------------------------------------------------------------------------------------------------------------------------------------------------------------------------------------------------------------------------------------------------------------------------------------------------------------------------------------------------------------------------------------------------------------------------------------------------------------------------------------------------------------------------------------------------------------------------------------------------------------------------------------------------------------------------------------------------------------------------------------------------------------------------------------------------------------------------------------------------------------------------------------------------------------------------------------------------------------------------------------------------------------------------------------------------------------------------------------------------------------------------------|---------------------------------------------------------------------------------------------------------------------------------------------------------------------------------------------------------------------------------------------------------------------------------------------------------------|------------------------------------------------------|
| Floor Plon BlockBlockFlat No: 104, 204, 304, 404Type: 2 BhkType: 2 BhkCarpet Area: 72598 Sft.Balcony: 3594 Sft. | BED ROOM<br>1307X110°<br>BED ROOM<br>1307X110°<br>BED ROOM<br>1307X130°<br>TOILET<br>477X94°<br>C<br>BANNG<br>937X108°<br>DINING<br>937X108°<br>TOILET<br>477X94°<br>C<br>TOILET<br>477X94°<br>C<br>TOILET<br>477X94°<br>C<br>TOILET<br>477X94°<br>C<br>TOILET<br>477X94°<br>C<br>TOILET<br>477X94°<br>C<br>TOILET<br>477X94°<br>C<br>TOILET<br>477X94°<br>C<br>TOILET<br>477X94°<br>C<br>TOILET<br>477X94°<br>C<br>TOILET<br>477X94°<br>C<br>TOILET<br>477X94°<br>C<br>TOILET<br>477X94°<br>C<br>TOILET<br>477X94°<br>C<br>TOILET<br>477X94°<br>C<br>TOILET<br>477X94°<br>C<br>TOILET<br>477X94°<br>C<br>TOILET<br>477X94°<br>C<br>TOILET<br>477X94°<br>C<br>TOILET<br>477X94°<br>C<br>TOILET<br>477X94°<br>C<br>TOILET<br>477X94°<br>C<br>TOILET<br>477X94°<br>C<br>TOILET<br>477X94°<br>C<br>TOILET<br>477X94°<br>C<br>TOILET<br>477X94°<br>C<br>TOILET<br>477X94°<br>C<br>TOILET<br>477X94°<br>C<br>TOILET<br>477X94°<br>C<br>TOILET<br>477X94°<br>C<br>TOILET<br>477X94°<br>C<br>TOILET<br>477X94°<br>C<br>TOILET<br>477X94°<br>C<br>TOILET<br>477X94°<br>C<br>TOILET<br>477X94°<br>C<br>TOILET<br>477X94°<br>C<br>TOILET<br>477X94°<br>C<br>TOILET<br>477X94°<br>C<br>TOILET<br>477X94°<br>C<br>TOILET<br>477X94°<br>C<br>TOILET<br>477X94°<br>C<br>TOILET<br>477X94°<br>C<br>TOILET<br>477X94°<br>C<br>TOILET<br>477X94°<br>C<br>TOILET<br>477X94°<br>C<br>TOILET<br>477X94°<br>C<br>TOILET<br>477X94°<br>C<br>TOILET<br>477X94°<br>C<br>TOILET<br>477X94°<br>C<br>TOILET<br>477X94°<br>C<br>TOILET<br>477X94°<br>C<br>TOILET<br>477X94°<br>C<br>TOILET<br>477X94°<br>C<br>TOILET<br>477X94°<br>C<br>TOILET<br>477X94°<br>C<br>TOILET<br>477X94°<br>C<br>TOILET<br>477X94°<br>C<br>TOILET<br>477X94°<br>C<br>TOILET<br>477X94°<br>C<br>TOILET<br>477X94°<br>C<br>TOILET<br>477X94°<br>C<br>TOILET<br>477X94°<br>C<br>TOILET<br>477X94°<br>C<br>TOILET<br>477X94°<br>C<br>TOILET<br>477X94°<br>C<br>TOILET<br>477X94°<br>C<br>TOILET<br>477X94°<br>C<br>TOILET<br>477X94°<br>C<br>TOILET<br>477X94°<br>C<br>TOILET<br>477X94°<br>C<br>TOILET<br>477X94°<br>C<br>TOILET<br>477X94°<br>C<br>TOILET<br>477X94°<br>C<br>C<br>TOILET<br>477X94°<br>C<br>C<br>C<br>C<br>C<br>C<br>C<br>C<br>C<br>C<br>C<br>C<br>C<br>C<br>C<br>C<br>C<br>C<br>C | BED ROOM<br>1307X130"<br>TOILET<br>477X9'4"<br>2 2 2<br>TOILET<br>477X9'4"<br>2 2 2 2 2 2 2 2 2 2 2 2 2 2 2 2 2 2 2 | DINING<br>93*X 108*                                  |
|                                                                                                                 |                                                                                                                                                                                                                                                                                                                                                                                                                                                                                                                                                                                                                                                                                                                                                                                                                                                                                                                                                                                                                                                                                                                                                                                                                                                                                                                                                                                                                                                                                                                                                                                                                                                                                                                                                                                                                                                                                                                                                                                                                                                                                                                                                                                                                                                 |                                                                                                                                                                                                                                                                                                               | 83 M. WIDE CORF                                      |
| : 105, 205, 305, 405<br>: 2 Bhk<br>: 725.98 <b>Sft</b> .<br>: 35.94 <b>Sft</b> .                                | KITCHEN<br>100"X70"<br>DINING<br>9'3"X10'8"<br>TOILET<br>47"X94"                                                                                                                                                                                                                                                                                                                                                                                                                                                                                                                                                                                                                                                                                                                                                                                                                                                                                                                                                                                                                                                                                                                                                                                                                                                                                                                                                                                                                                                                                                                                                                                                                                                                                                                                                                                                                                                                                                                                                                                                                                                                                                                                                                                | TOILET<br>47*X94*<br>2<br>3<br>5<br>5<br>5<br>5<br>5<br>5<br>5<br>5<br>5<br>5<br>5<br>5<br>5<br>5<br>5<br>5<br>5<br>5                                                                                                                                                                                         |                                                      |
| Flat No<br>Type<br>Carpet Area<br>Balcony                                                                       | BED ROOM<br>130°X110°<br>BED ROOM<br>130°X130°                                                                                                                                                                                                                                                                                                                                                                                                                                                                                                                                                                                                                                                                                                                                                                                                                                                                                                                                                                                                                                                                                                                                                                                                                                                                                                                                                                                                                                                                                                                                                                                                                                                                                                                                                                                                                                                                                                                                                                                                                                                                                                                                                                                                  | BED ROOM<br>1370"X 1370"                                                                                                                                                                                                                                                                                      | BED RO<br>1310"X11                                   |
| JAK .                                                                                                           |                                                                                                                                                                                                                                                                                                                                                                                                                                                                                                                                                                                                                                                                                                                                                                                                                                                                                                                                                                                                                                                                                                                                                                                                                                                                                                                                                                                                                                                                                                                                                                                                                                                                                                                                                                                                                                                                                                                                                                                                                                                                                                                                                                                                                                                 | Flat No<br>Type<br>Carpet Area<br>Balcony                                                                                                                                                                                                                                                                     | : 106, 20<br>: 2 Bhk<br>: 725.98<br>: 35.94 <b>S</b> |

103, 203, 303, 403

Sft.

06, 306, 406

Sft.