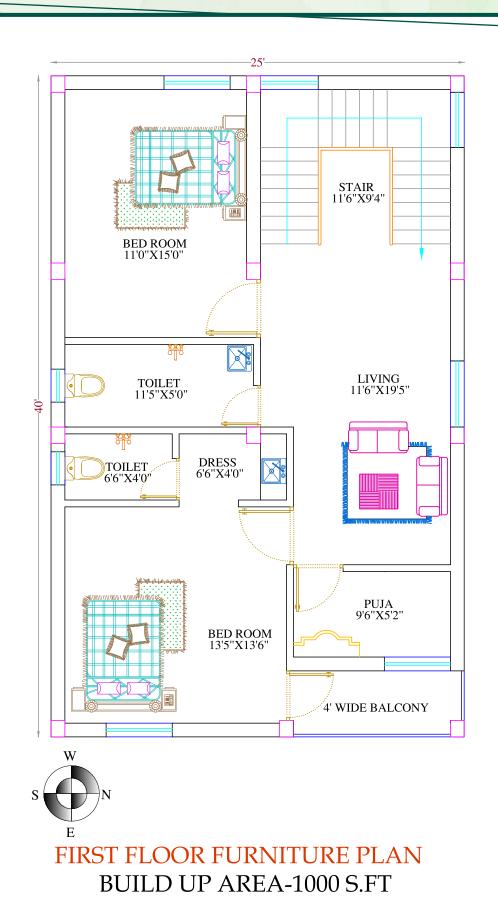

Feet Designed Glazed Tiles.

Electrical: Concealed electrical network with reputed

quality copper wires with premium branded

switches and sockets

**Flooring:** Quality vitrified tiles +6" Dado Toilet + Kitchen:

Anti-Skid Tiles.

Sanitary: Toilet W.C.: European Type one Wash Basin in

master toilet + one in Dining Area + Glazed

Tiles up to 2 feet above Wash Basin.





# ARIAL VIEW

#### Extra Amenities

- 1. DG backup for Common Areas
- 2. Individual Boaring
- 3. 24x7 Security
- 4. CCTV Cameras

#### Payment Schedule

- 10% at booking.
- 25% at land registration.
- 15% completion of foundation.
- 15% before ground floor casting.
- 15% before interior and outer plastering.
- 15% before interior finishing.
- 5% before handover.





GROUND FLOOR FURNITURE PLAN BUILD UP AREA-1000 S.FT





## DISTANCE FROM PROJECT

4 KM from DPS Adhlia | 4 KM from Pahala | 4 KM from Balianta | 12 KM from Airport | 10 KM from Railway Station.



Developed, MKTG By:

HOSPITAL

**Bestdeal Realty** 

Cell No: 90400 11888

This Brochure is only meant for marketing purposes to highlighting the concept and proposal of the project and in no way can be used as a legal document for Claims. The specification and details in this brochure are tentative and are subject to change without prior notice to any intended buyer and is at the sole discretion of the promoter and architect.