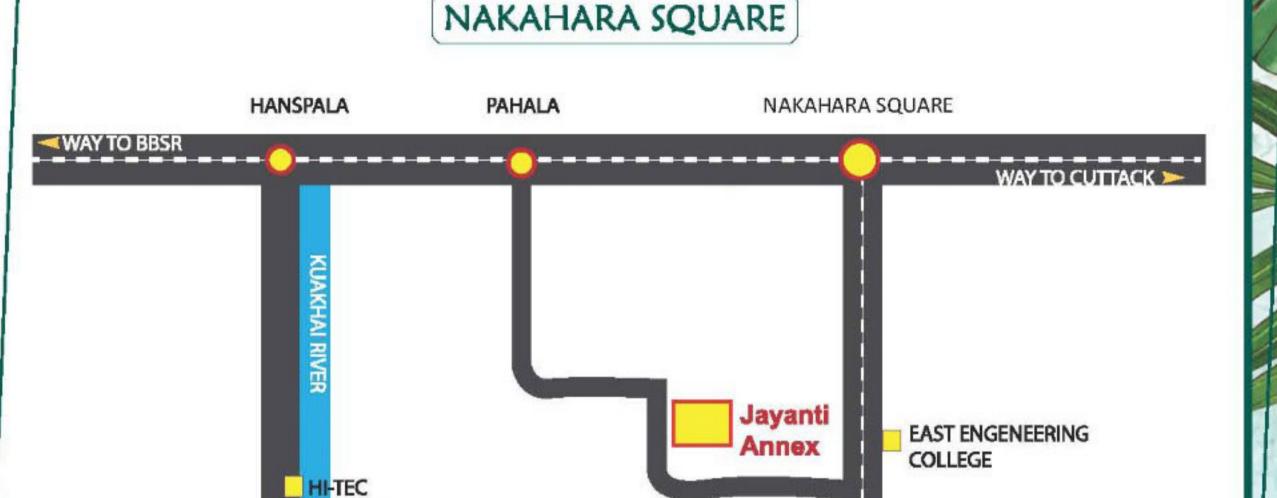

## DISTANCE FROM PROJECT

4 KM from DPS Adhlia | 4 KM from Pahala | 4 KM from Balianta | 12 KM from Airport | 10 KM from Railway Station.

Developed, MKTG By:

HOSPITAL

**Bestdeal Realty** 

Cell No: 90400 11888