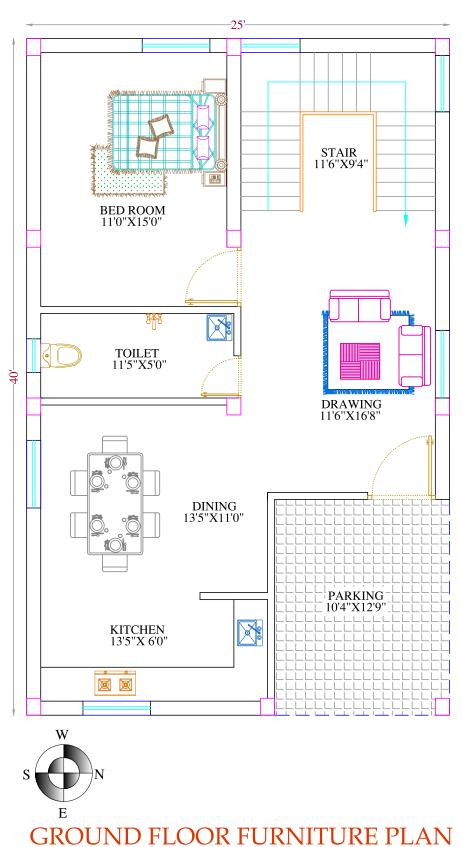

rm:** Green Marbel top & sink, Dado above Platform:

3' Feet Designed Glazed Tiles.

Electrical: Concealed electrical network with reputed

quality copper wires with premium branded

switches and sockets

**Flooring:** Quality vitrified tiles +6" Dado Toilet + Kitchen:

Anti-Skid Tiles.

Sanitary: Toilet W.C.: European Type one Wash Basin in

master toilet + one in Dining Area + Glazed

Tiles up to 2 feet above Wash Basin.





# ARIAL VIEW

#### Extra Amenities

- 1. DG backup for Common Areas
- 2. Individual Boaring
- 3. 24x7 Security
- 4. CCTV Cameras

#### Payment Schedule

- 10% at booking.
- 25% at land registration.
- 15% completion of foundation.
- 15% before ground floor casting.
- 15% before interior and outer plastering.
- 15% before interior finishing.
- 5% before handover.





GROUND FLOOR FURNITURE PLAN BUILD UP AREA-1000 S.FT





## DISTANCE FROM PROJECT

4 KM from DPS Adhlia | 4 KM from Pahala | 4 KM from Balianta | 12 KM from Airport | 10 KM from Railway Station.



Developed, MKTG By:

HOSPITAL

**Bestdeal Realty** 

Cell No: 90400 11888

This Brochure is only meant for marketing purposes to highlighting the concept and proposal of the project and in no way can be used as a legal document for Claims. The specification and details in this brochure are tentative and are subject to change without prior notice to any intended buyer and is at the sole discretion of the promoter and architect.