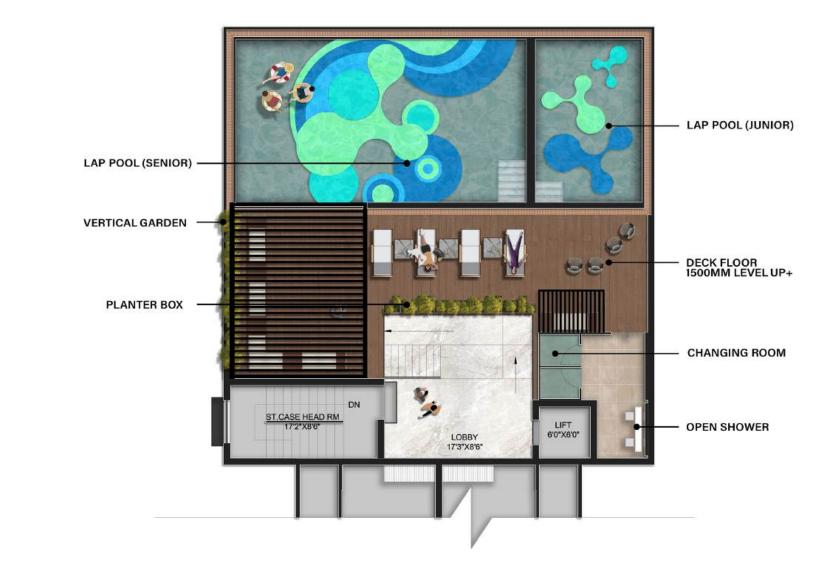

## Dive into Luxury

Immerse yourself in the serenity of our pristine pool, nestled amidst verdant surroundings. Enjoy exclusive access to this tranquil haven, perfect for a refreshing dip or a relaxing swim. Experience the ultimate in relaxation as you lounge by the water's edge, soaking up the sun's warmth.

Discover your personal oasis at Chintamani Residensy, where luxury meets tranquility.

Community Hall

Discover our dynamic community hall, a hub where residents come together for gatherings, events, and shared experiences. With modern amenities, versatile event spaces, and ample seating, it's the perfect venue for any occasion. From birthday parties to yoga classes, our community hall fosters connections and creates lasting memories.