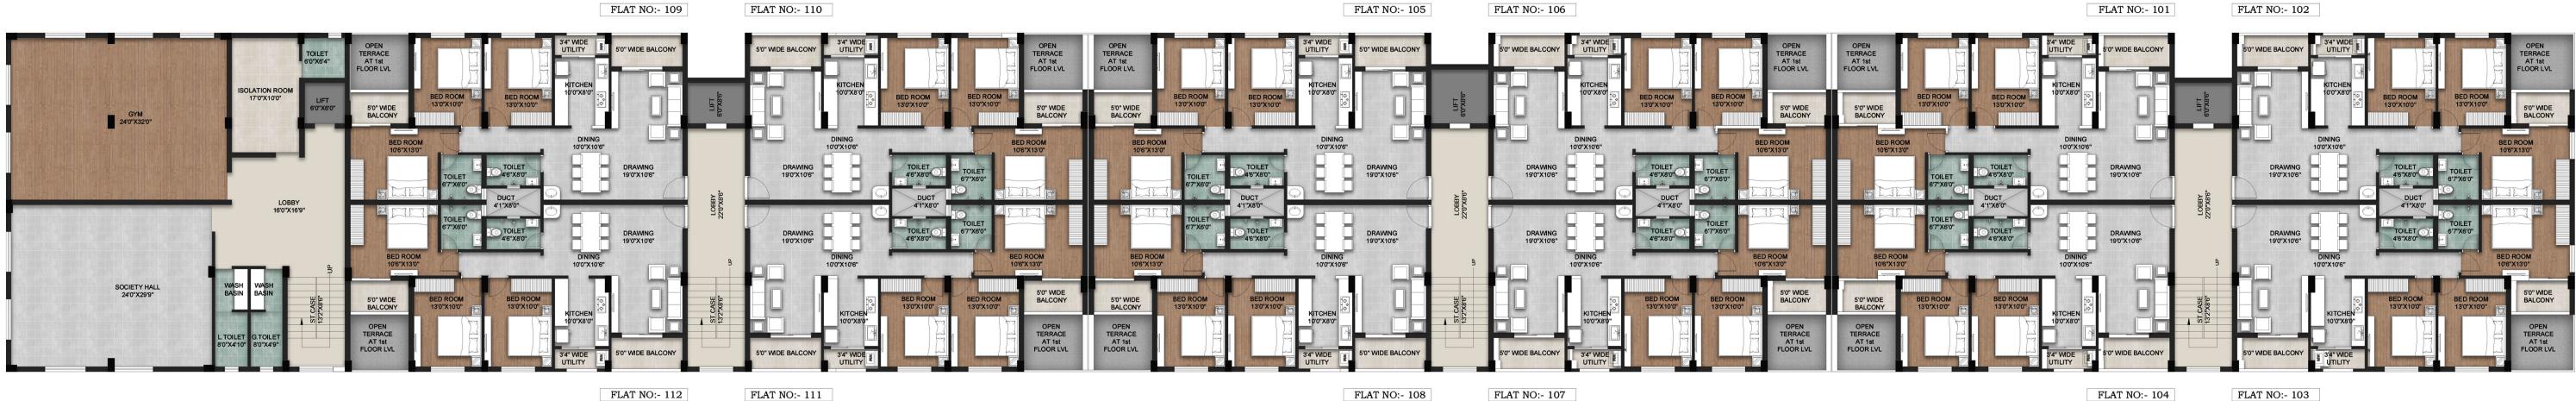

## **Flat Details**

3BHK

BUILT UP AREA = 1173 SFT. CARPET AREA INCLUDING BALCONY = 1073 SFT. BALCONY AND UTILITY AREA = 122 SFT. SUPER BUILT UP AREA = 1497 SFT.

> "Embrace the comfort of home, where every corner tells a story. In a 3 BHK apartment, find the perfect blend of space, warmth, and possibility."