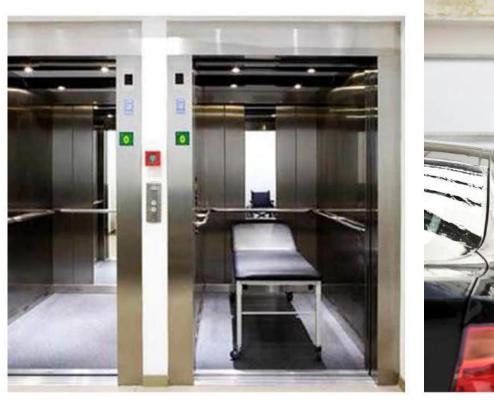

#### STRETCHER LIFT UP TO TERRACE

Offering generous space to accommodate individuals and bulky items alike up to terrace floor, our stretcher lift emphasizes comfort and practicality. Bid farewell to cramped confines and welcome a journey of smoothness and spaciousness.