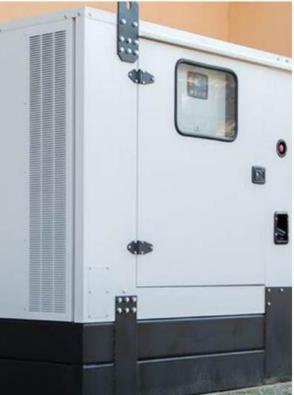

#### 24x7 POWER BACKUP

A diesel generator that can provide 24x7 power backup for common areas, even during a massive power outage.