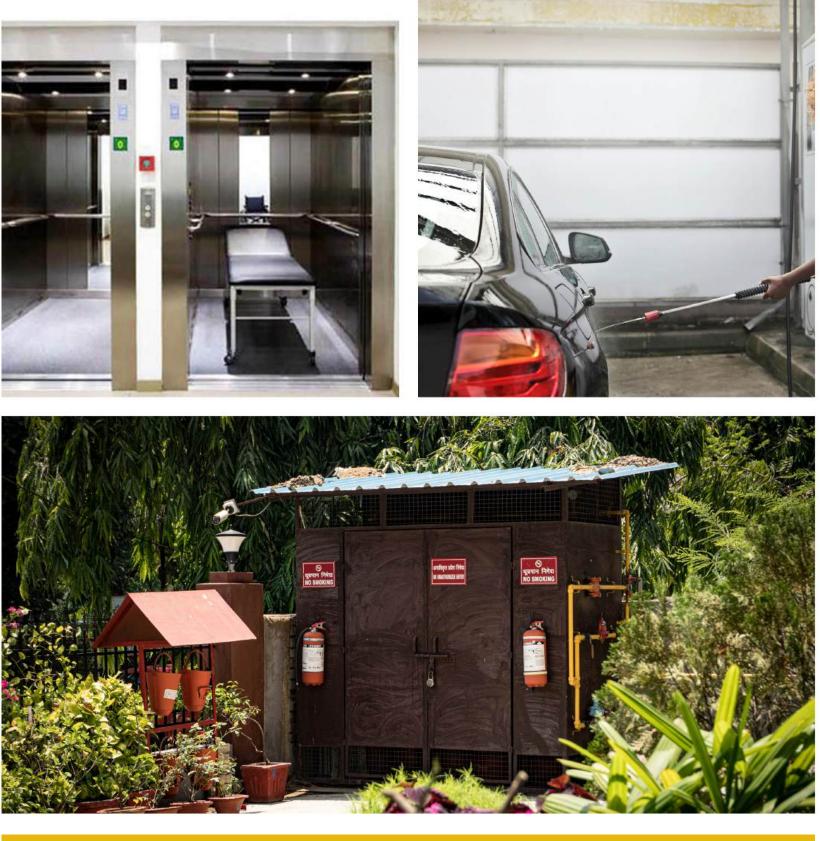

#### STRETCHER LIFT UP TO TERRACE

Offering generous space to accommodate individuals and bulky items alike up to terrace floor, our stretcher lift emphasizes comfort and practicality. Bid farewell to cramped confines and welcome a journey of smoothness and spaciousness.

#### **CAR WASH BAY**

Located conveniently on-site, our car wash bay is here to keep your vehicles sparkling clean without the hassle of leaving home.

#### **PIPELINE GAS**

Experience the convenience and efficiency of pipeline gas for cooking in your new home! Say goodbye to the hassle of changing Cylinders or worrying about running out of fuel mid-meal. With pipeline gas, you can enjoy uninterrupted cooking experiences every day.