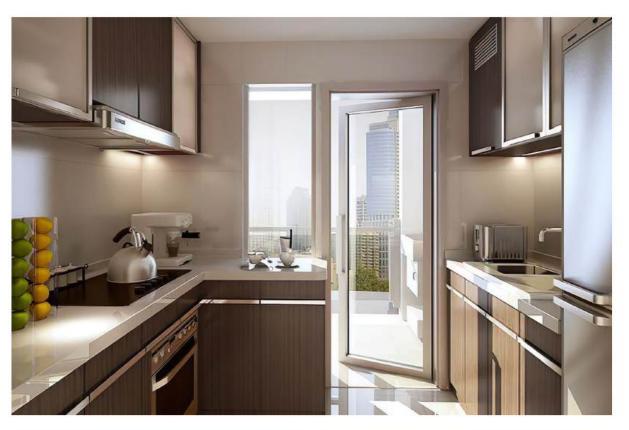

#### **KITCHEN**

Granite cooking platform, premium ceramic tiles with a dado up to 3 feet height over the platform with stainless steel kitchen sink.