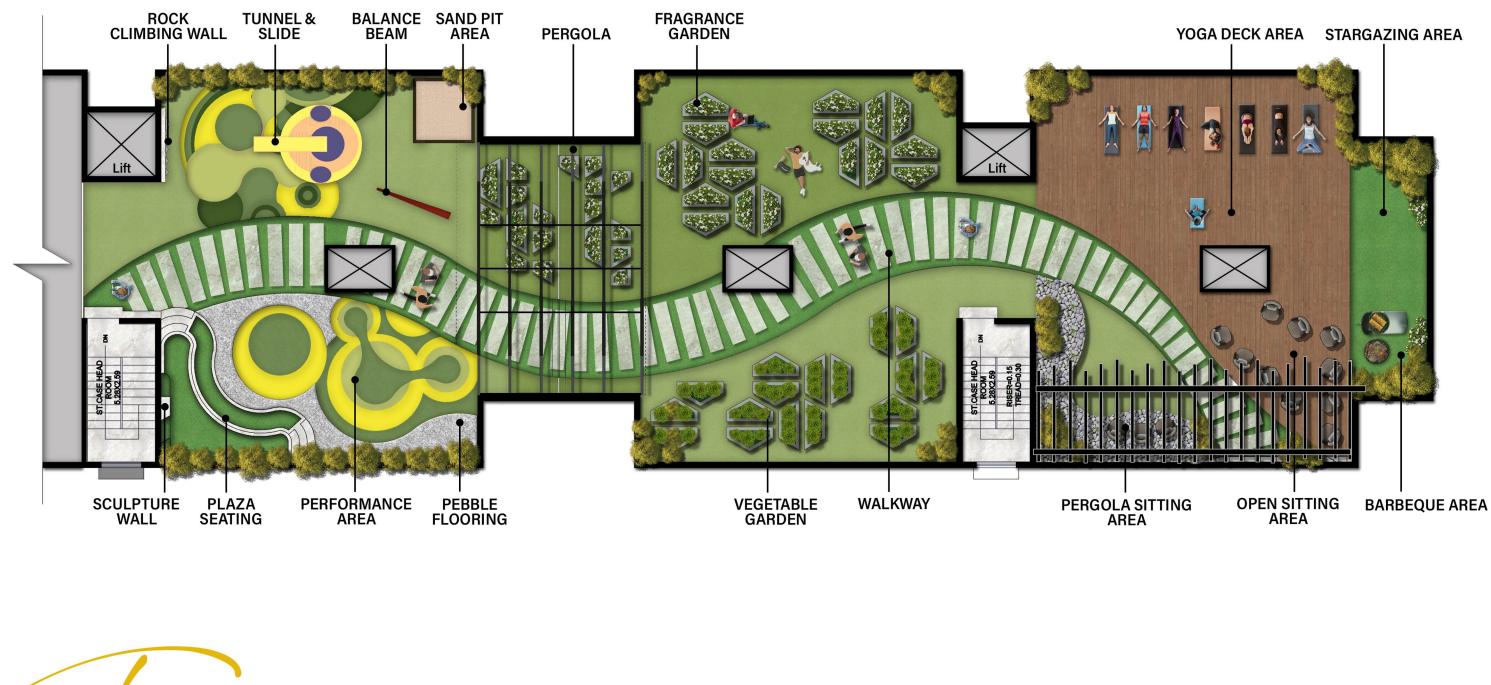

, where fitness meets convenience in the heart of our residential community. Our meticulously designed amenities include a fully equipped multi gym, providing residents with a comprehensive fitness experience without ever having to leave the comfort of home.

Say goodbye to crowded public gyms and hello to the convenience of having everything you need for a fulfilling workout just steps away from your doorstep.







In the silence of nature, the mind becomes still, and the heart opens wide, inviting the beauty of the landscape to become a mirror for the soul's deepest truths.

Elevate your living experience.









**Discover** the tranquil beauty of urban landscapes from your own private terrace garden sanctuary, where the city skyline becomes a backdrop to your personal paradise.





DSCAPE PLAN

#### **EV CHARGING POINT**

Exclusively for our residents, we provide dedicated EV charging points. Rest assured knowing that you can conveniently charge your electric vehicle right on your property as we embrace the future of transportation.

#### SOLAR POWERED COMMON AREAS

Harnessing the power of the sun, our society is equipped with state-of-the-art solar panels to provide clean, renewable energy for common areas. We provide a 10 kV solar power supply. By choosing solar, you're not only reducing your carbon footprint but also lowering your utility bill.

#### 24x7 POWER BACKUP

A diesel generator that can provide 24x7 power backup for common areas, even during a massive power outage.

#### **360 DEGREE CCTV SURVEILLANCE**

Your safety and security are our top priorities.