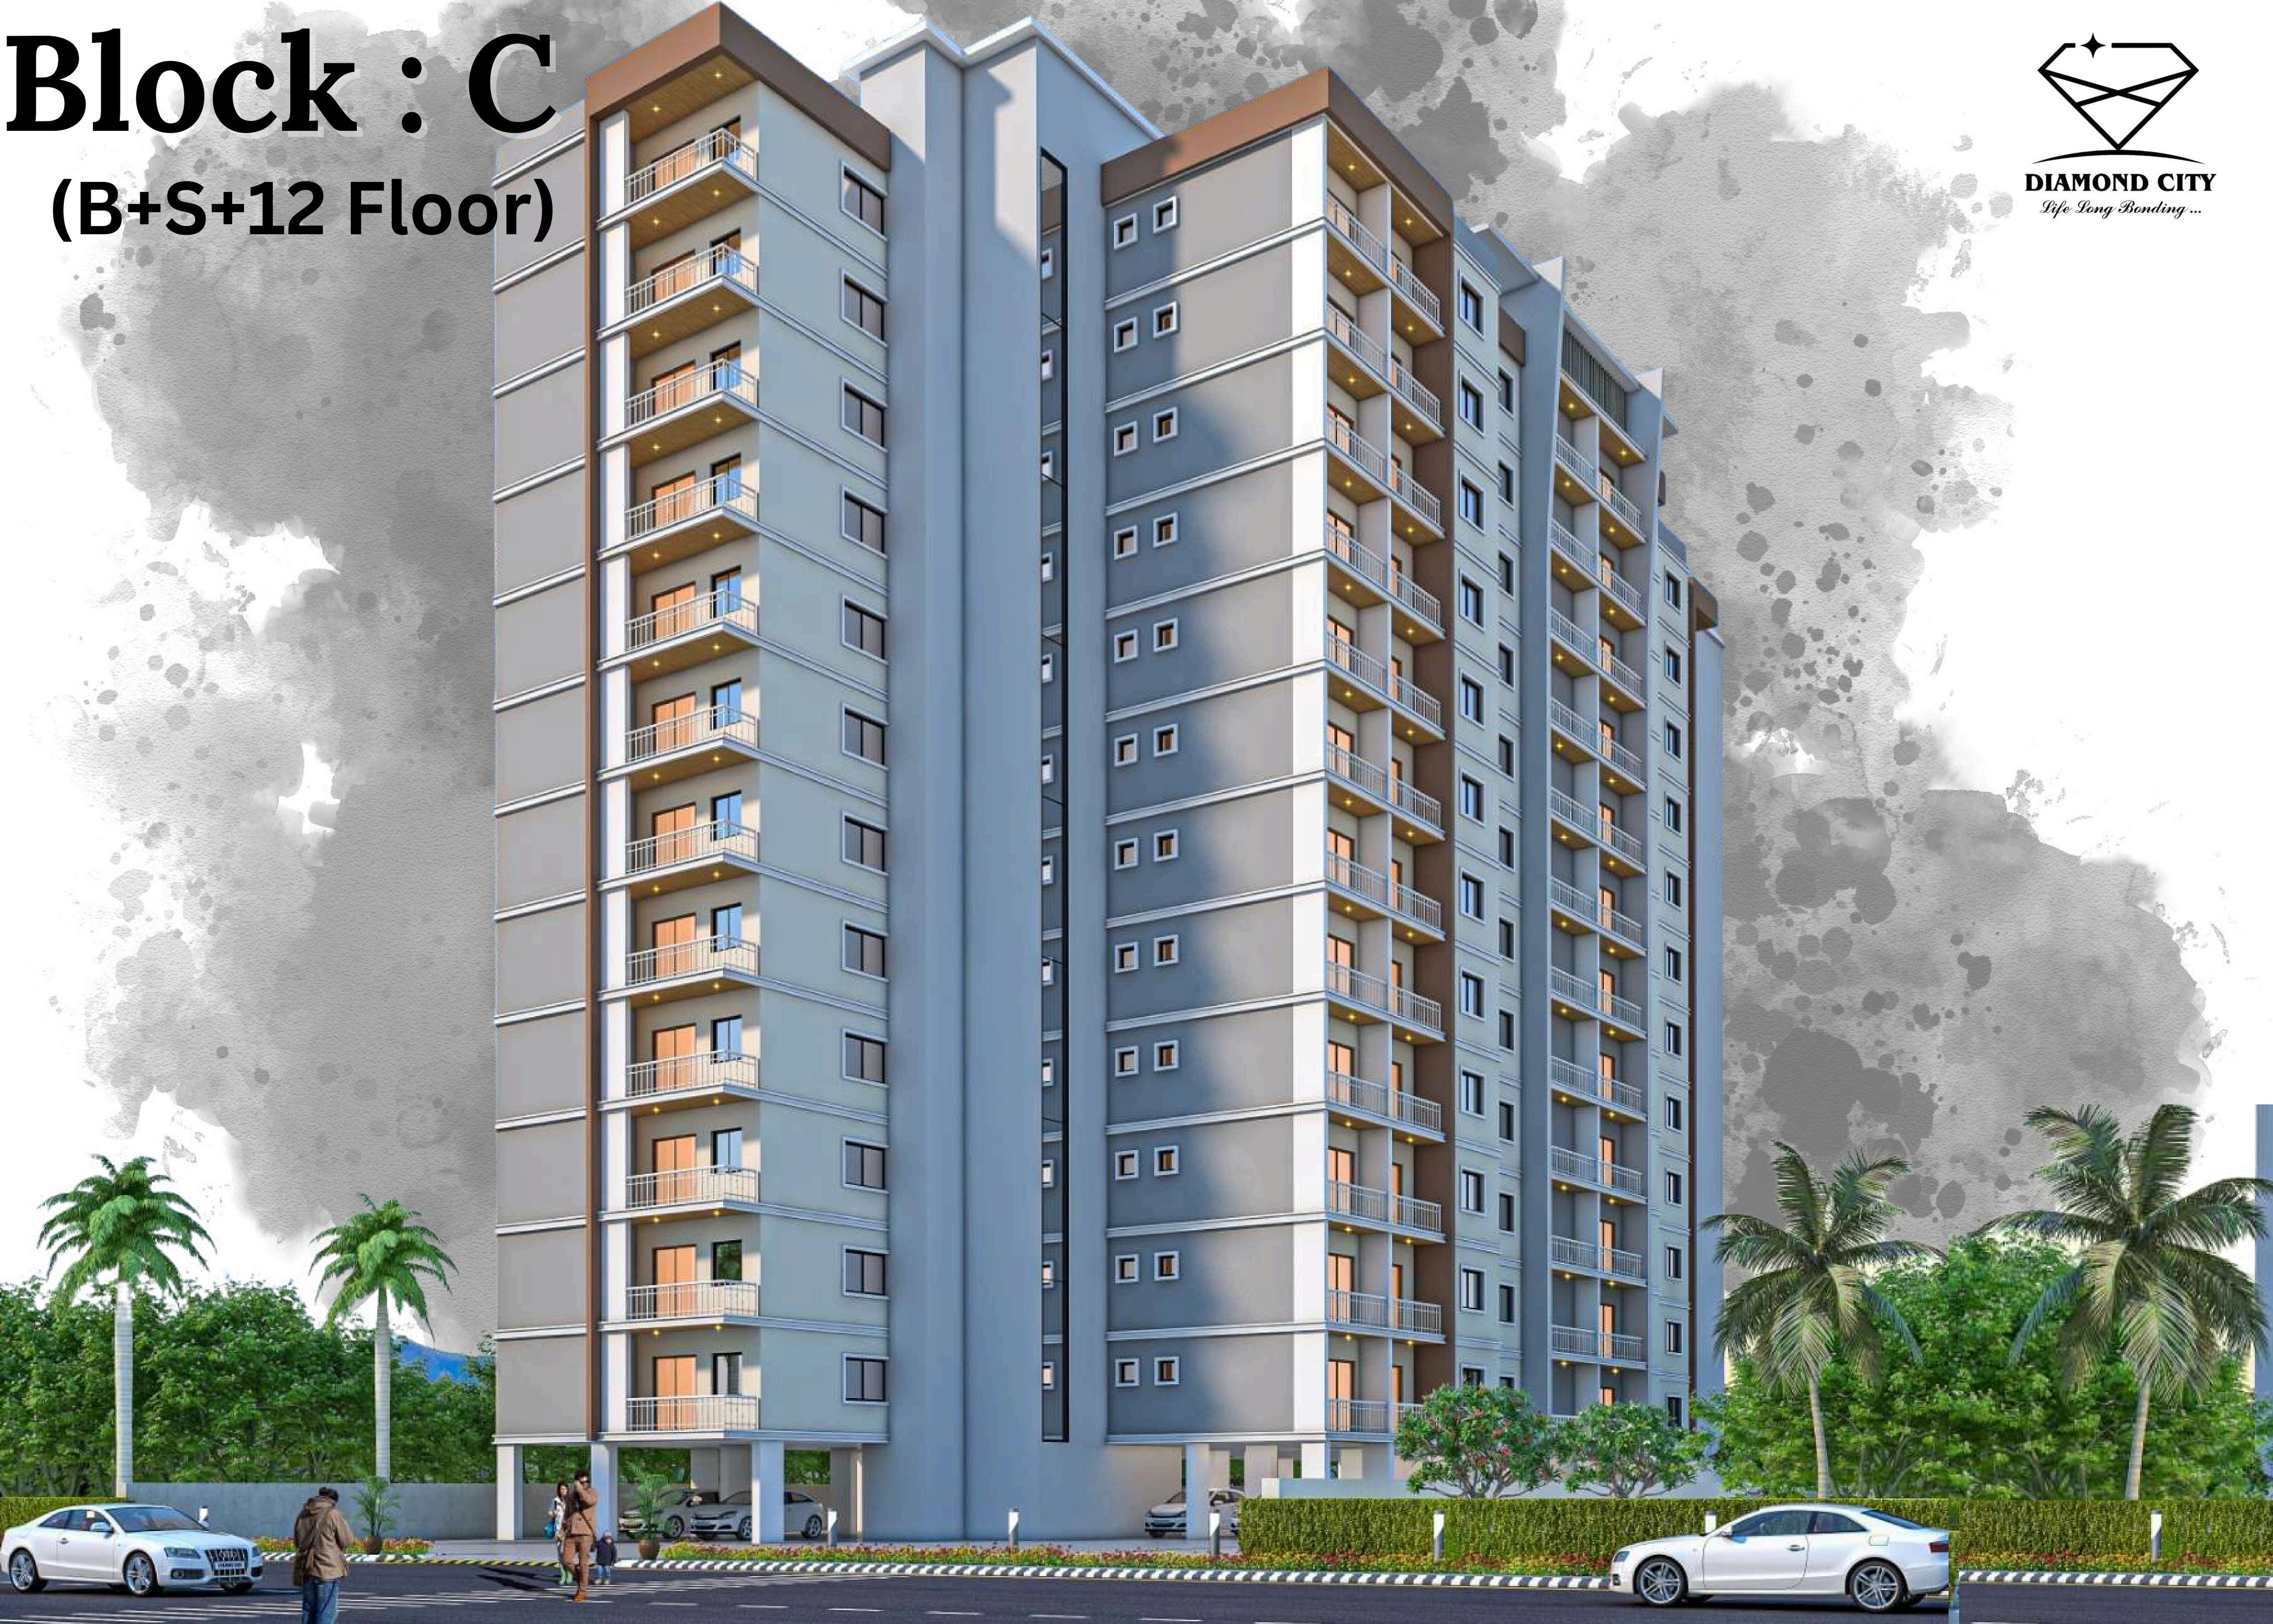

# Proudly presenting you a high community with best of architecture and Finesse.

- Block B is Basement+Stilt+ 8 floors
- Block C and D is Basement+Stilt+ 12 floors
- Block E is premium apartment stand tall with elevation of double basement +Ground +22 floor apartment highlighted with dynamic façade lighting.
- A Grand entrance of 62 feets directly connected to National Highway-16, Double height arrival plaza with premium welcoming element.
- The Project host ultra-modern club house of 15000 sq feet.
- Barrier free community for kids and senior citizen
- Meticulously planned flow of circulation with connected basement parking with driveway all around the site.
- Building orientation ensuring maximum wind-flow and minimum heat gain for every apartment.

BLOCK C( RESIDENTIAL)
BASEMENT+STILT +12 FLOORS

CLUB HOUSE (BASEMENT+ GROUND +2FLOOR)