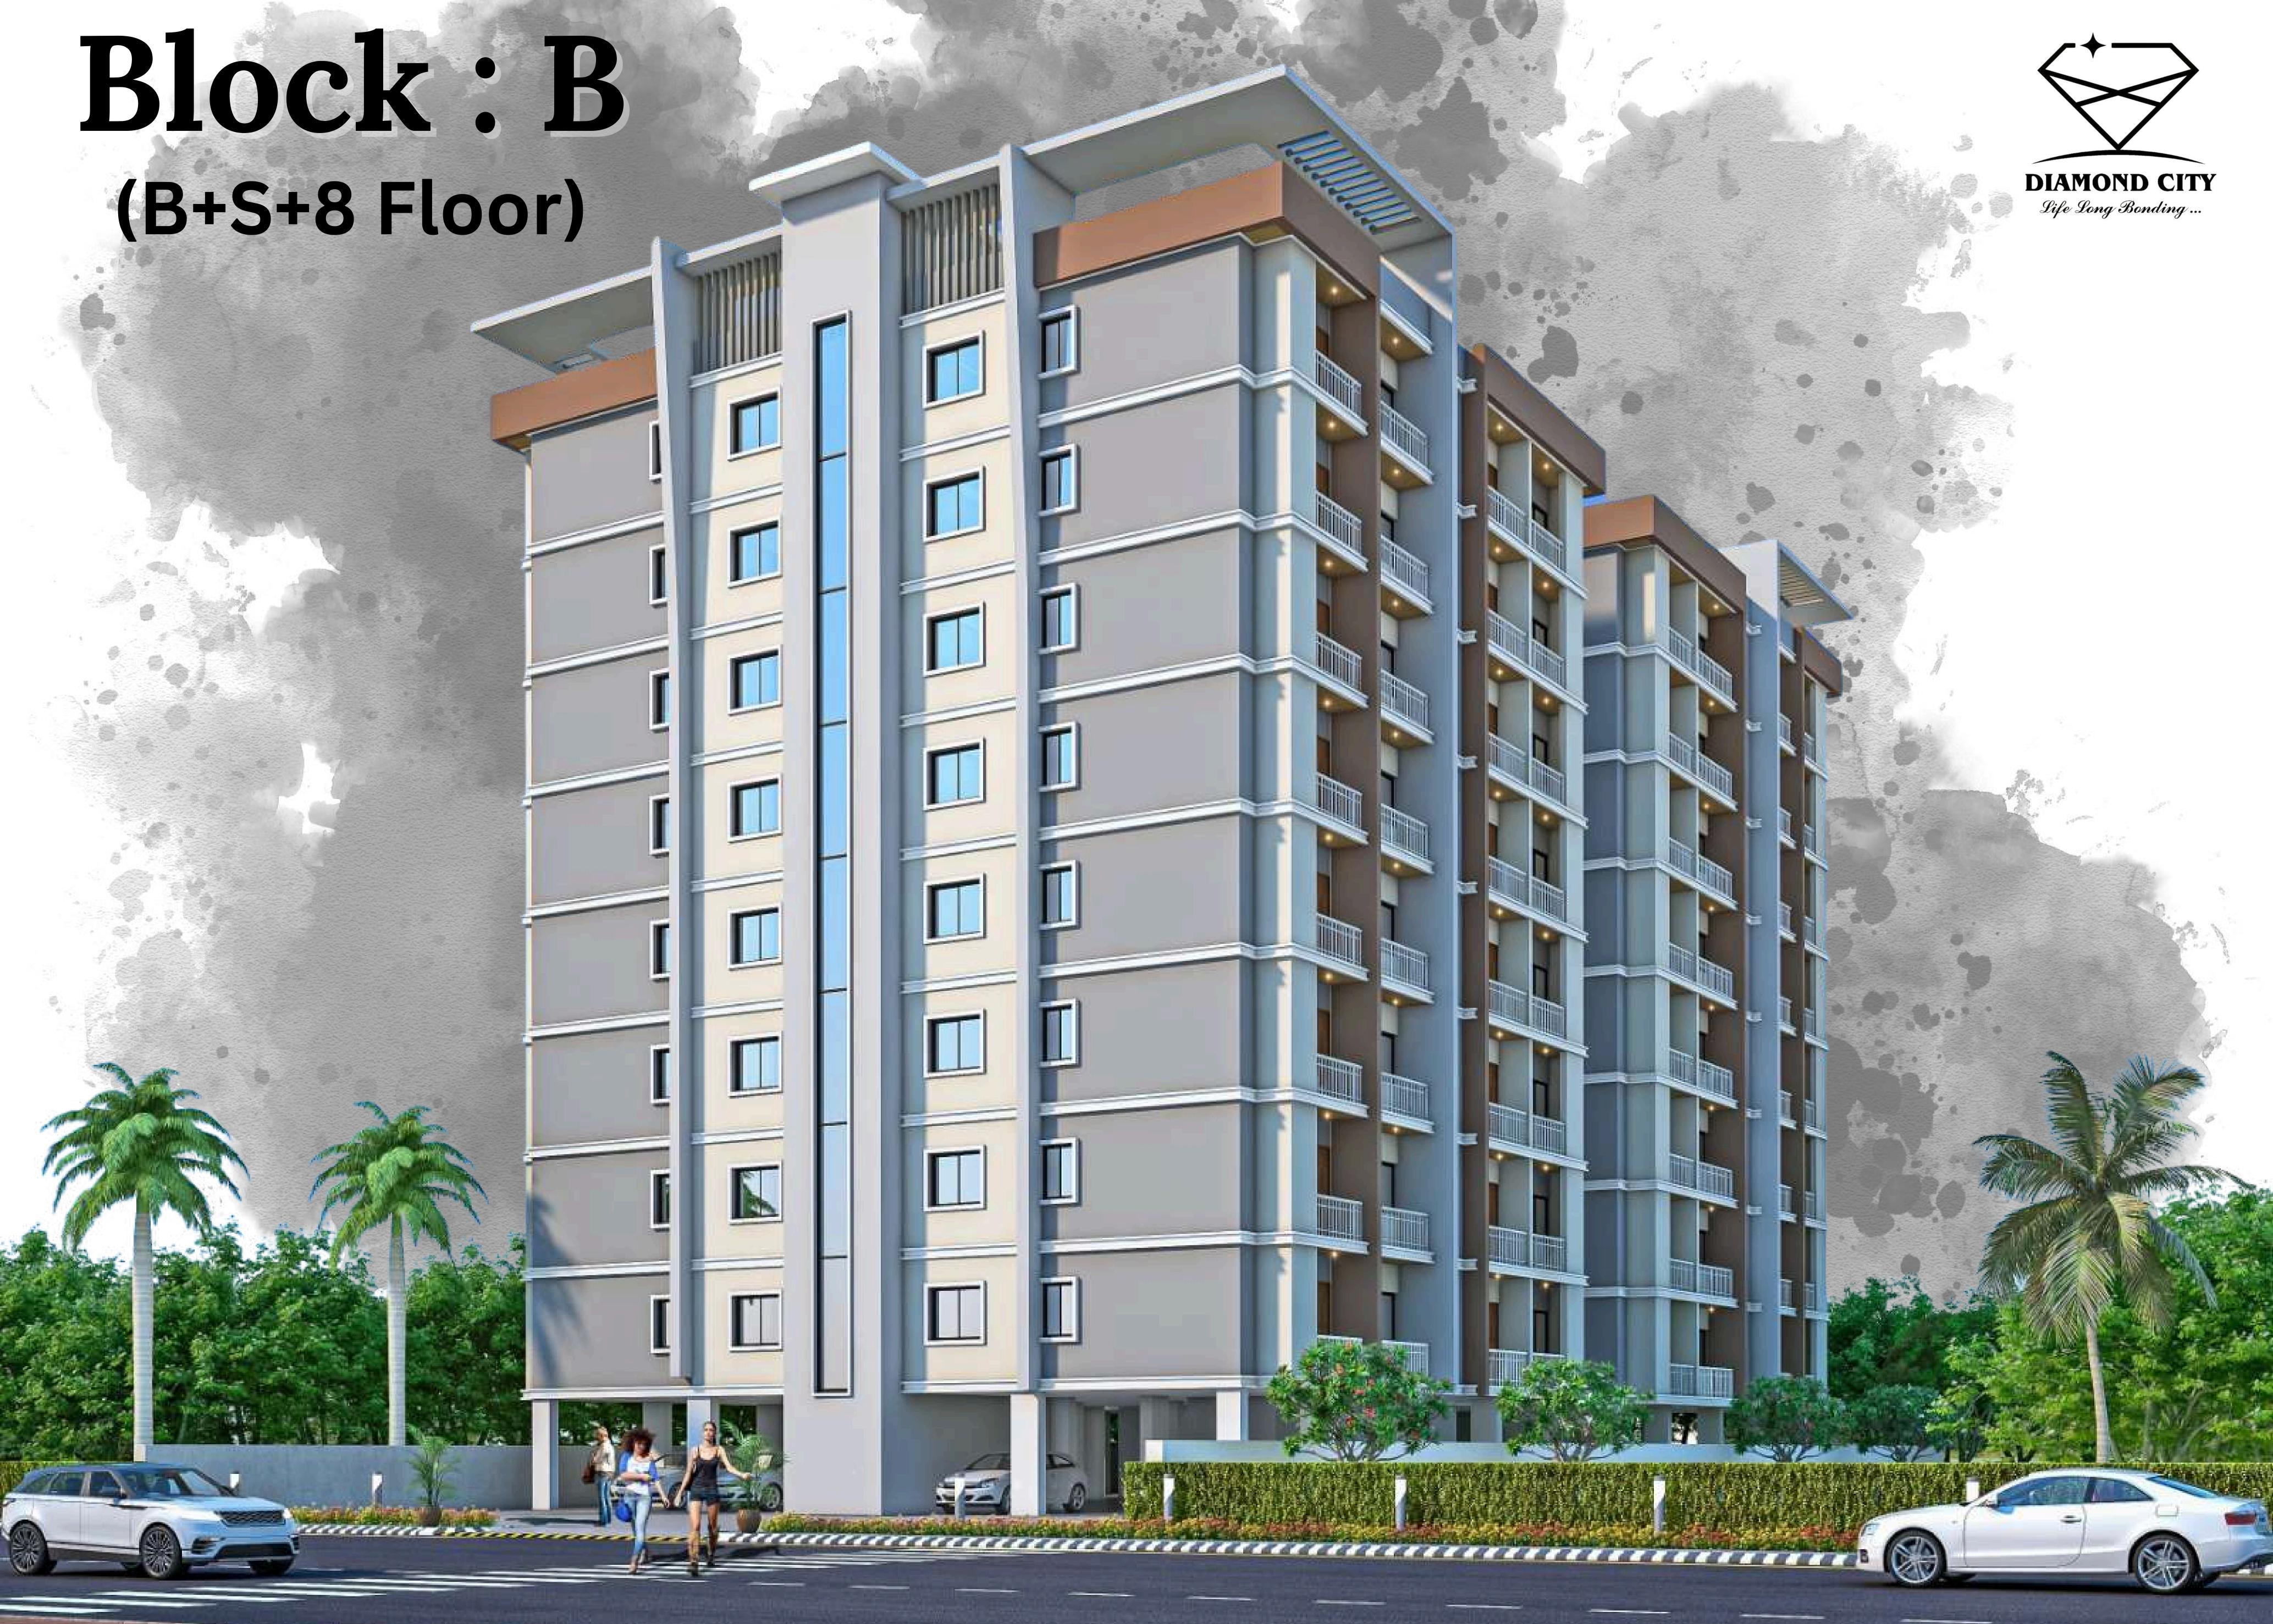

#### Salient features

□ 463 unit apartments along with 25 commercial shops with luxurious club house on a sprawling approximately 3 acres own land on Bhubaneswar- Cuttack Highway, Cuttack.

☑ Double Basement+ Ground+22 floors building design structure.

# Proudly presenting you a high community with best of architecture and Finesse.

- Block B is Basement+Stilt+ 8 floors
- Block C and D is Basement+Stilt+ 12 floors
- Block E is premium apartment stand tall with elevation of double basement +Ground +22 floor apartment highlighted with dynamic façade lighting.
- A Grand entrance of 62 feets directly connected to National Highway-16, Double height arrival plaza with premium welcoming element.
- The Project host ultra-modern club house of 15000 sq feet.
- Barrier free community for kids and senior citizen
- Meticulously planned flow of circulation with connected basement parking with driveway all around the site.
- Building orientation ensuring maximum wind-flow and minimum heat gain for every apartment.