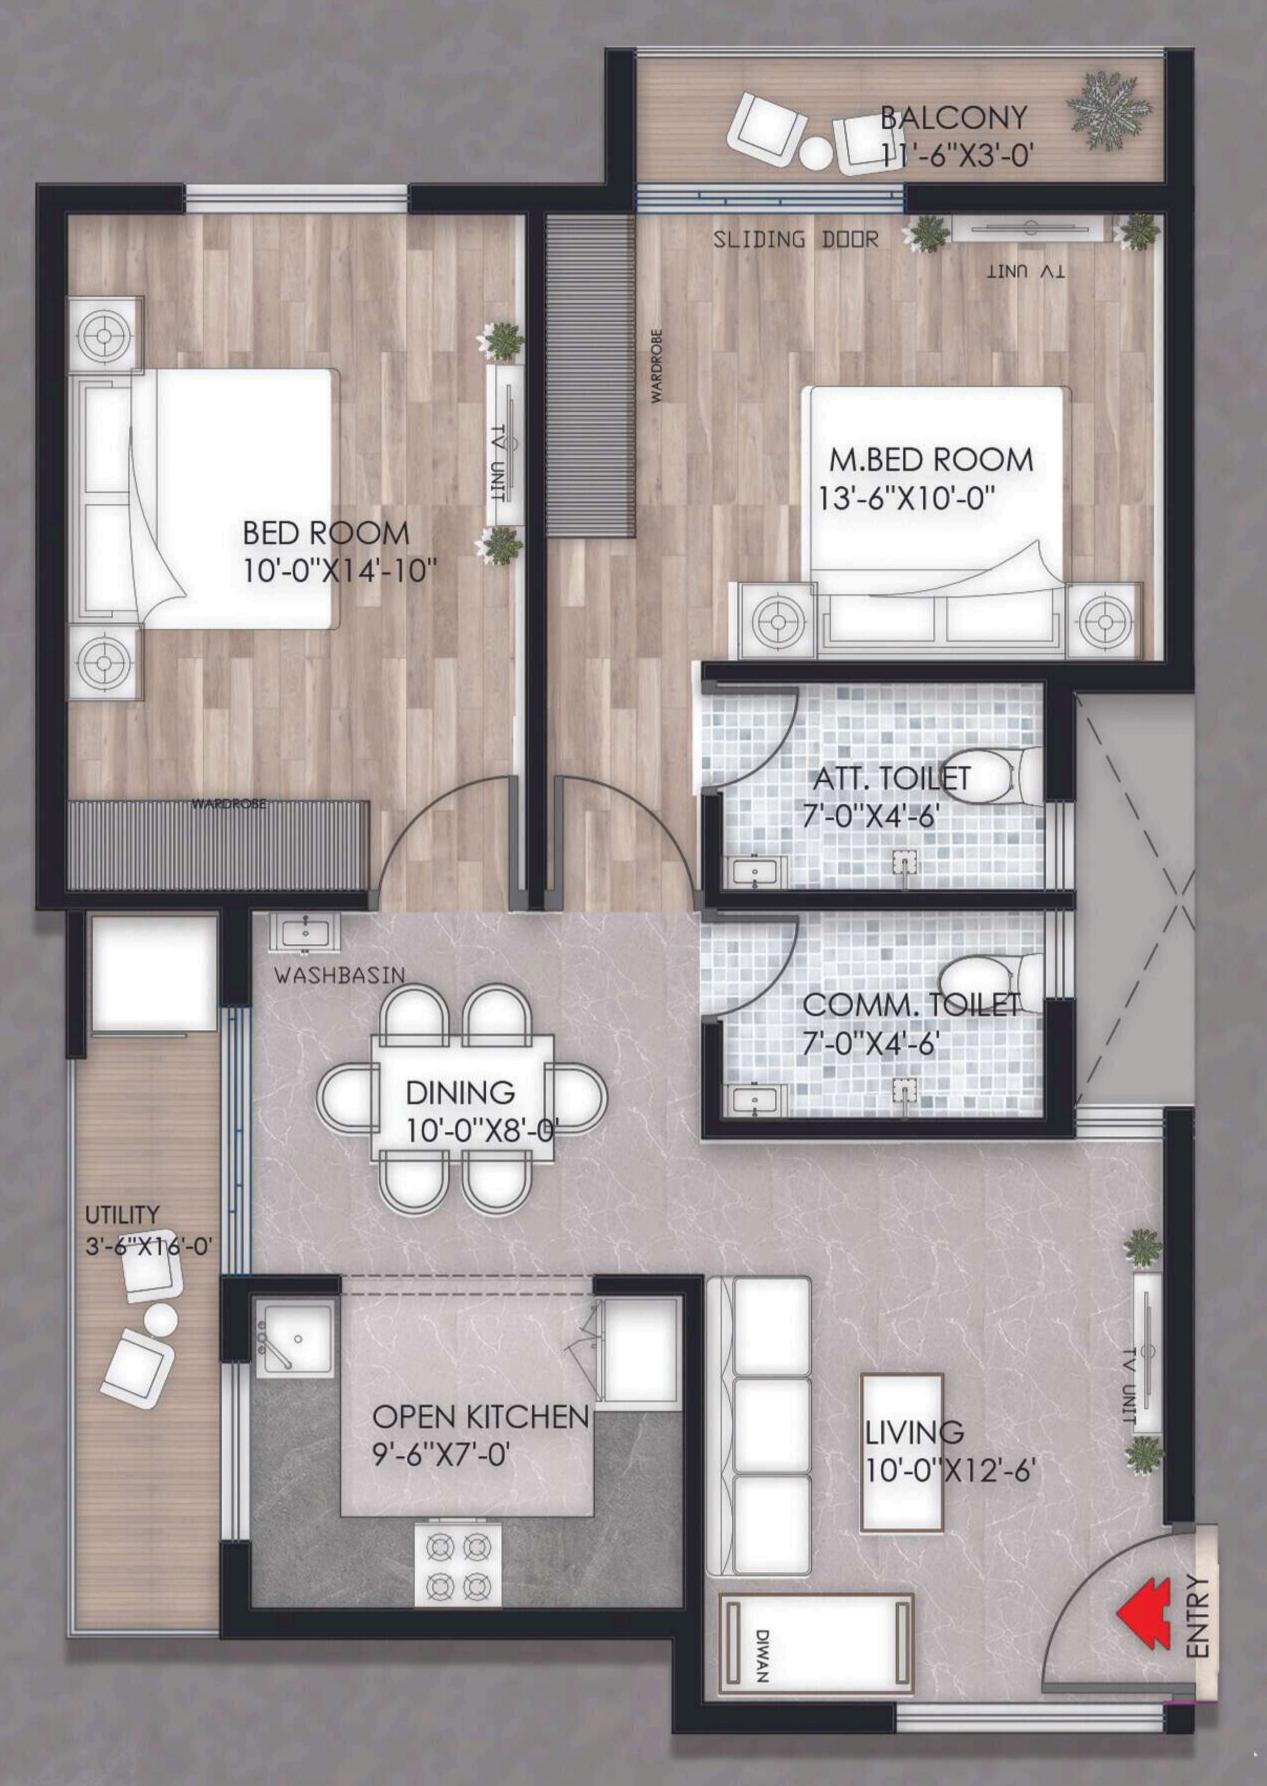

#### BLOCK C - TYPE -1(2BHK)

UNIT TYPE CARPET AREA SALEABLE AREA
2BHK-1 760sqft 1209sqft

Dimension mentioned -In Square Feet

DISCLAIMER: The Sizes/Shapes/Positions of openings, ducts, balconies, and landscapes are subject to change. Room sizes indicated are structural sizes may vary due to finishes. Areas mentioned are subject to change after the finalization of services and structural designs. The furniture shown in the illustration is only indicative.

BLOCK C - TYPE -1(2BHK) 3D VIEW (101-1201)

3.UTILITY-(3'-6"X16'-0")

4.BED ROOM - (10'-0"X14'-10")

5.BALCONY-(11'-6"X3'-0")

6. M.BED ROOM - (13'-6"X10'-0")

7. ATT. TOILET-(7'-0"X4'-6")

8.COMM. TOILET-(7'-0"X4'-6")

9.DINING-(10'-0"X8'-0")