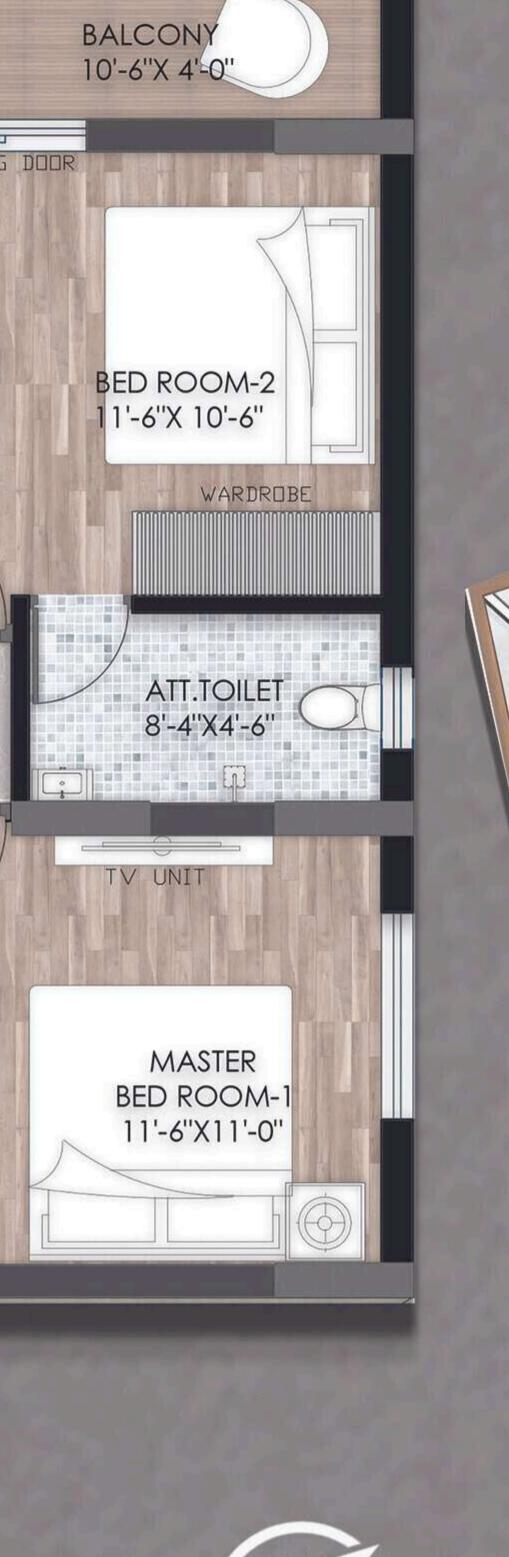

#### BLOCK E-TYPE -1(3 BHK)

DIAMOND CITY
Life Long Bonding ...

BLOCK E TYPE -1(3BHK)
3D VIEW (102-2302)

1. HALL- (11'-0"X24'-4")

LEGENDS

2. TOILET- (5'-0"X7'-9")

3. BED ROOM-(12'-0"X 10'-6")

4. BED ROOM-(11'-6"X 10'-6")

5. BALCONY-(10'-6"X4'-0")

6. TOILET - (8'-4"X4'-6")

7. MASTER BED ROOM-(11'-6"X11'-0")

8. TOILET-(4'-3"X7'-0")

9. BALCONY-(4'-0"X8'-3")

10. OPEN KITCHEN-(7'-9"X8'-0")

BLOCK E-TYPE -1(3 BHK)
PLAN VIEW (102-2302)

| UNIT TYPE | CARPET AREA | SALEABLE AREA |
|-----------|-------------|---------------|
| 3 BHK-2   | 1033 sqft   | 1652 sqft     |

BED ROOM-3

3'-10" WIDE CORRIDOR

DRESS 4'-6"X3'-0"

JOILET 4'-6"X7'-0"

12'-0"X 10'-6"