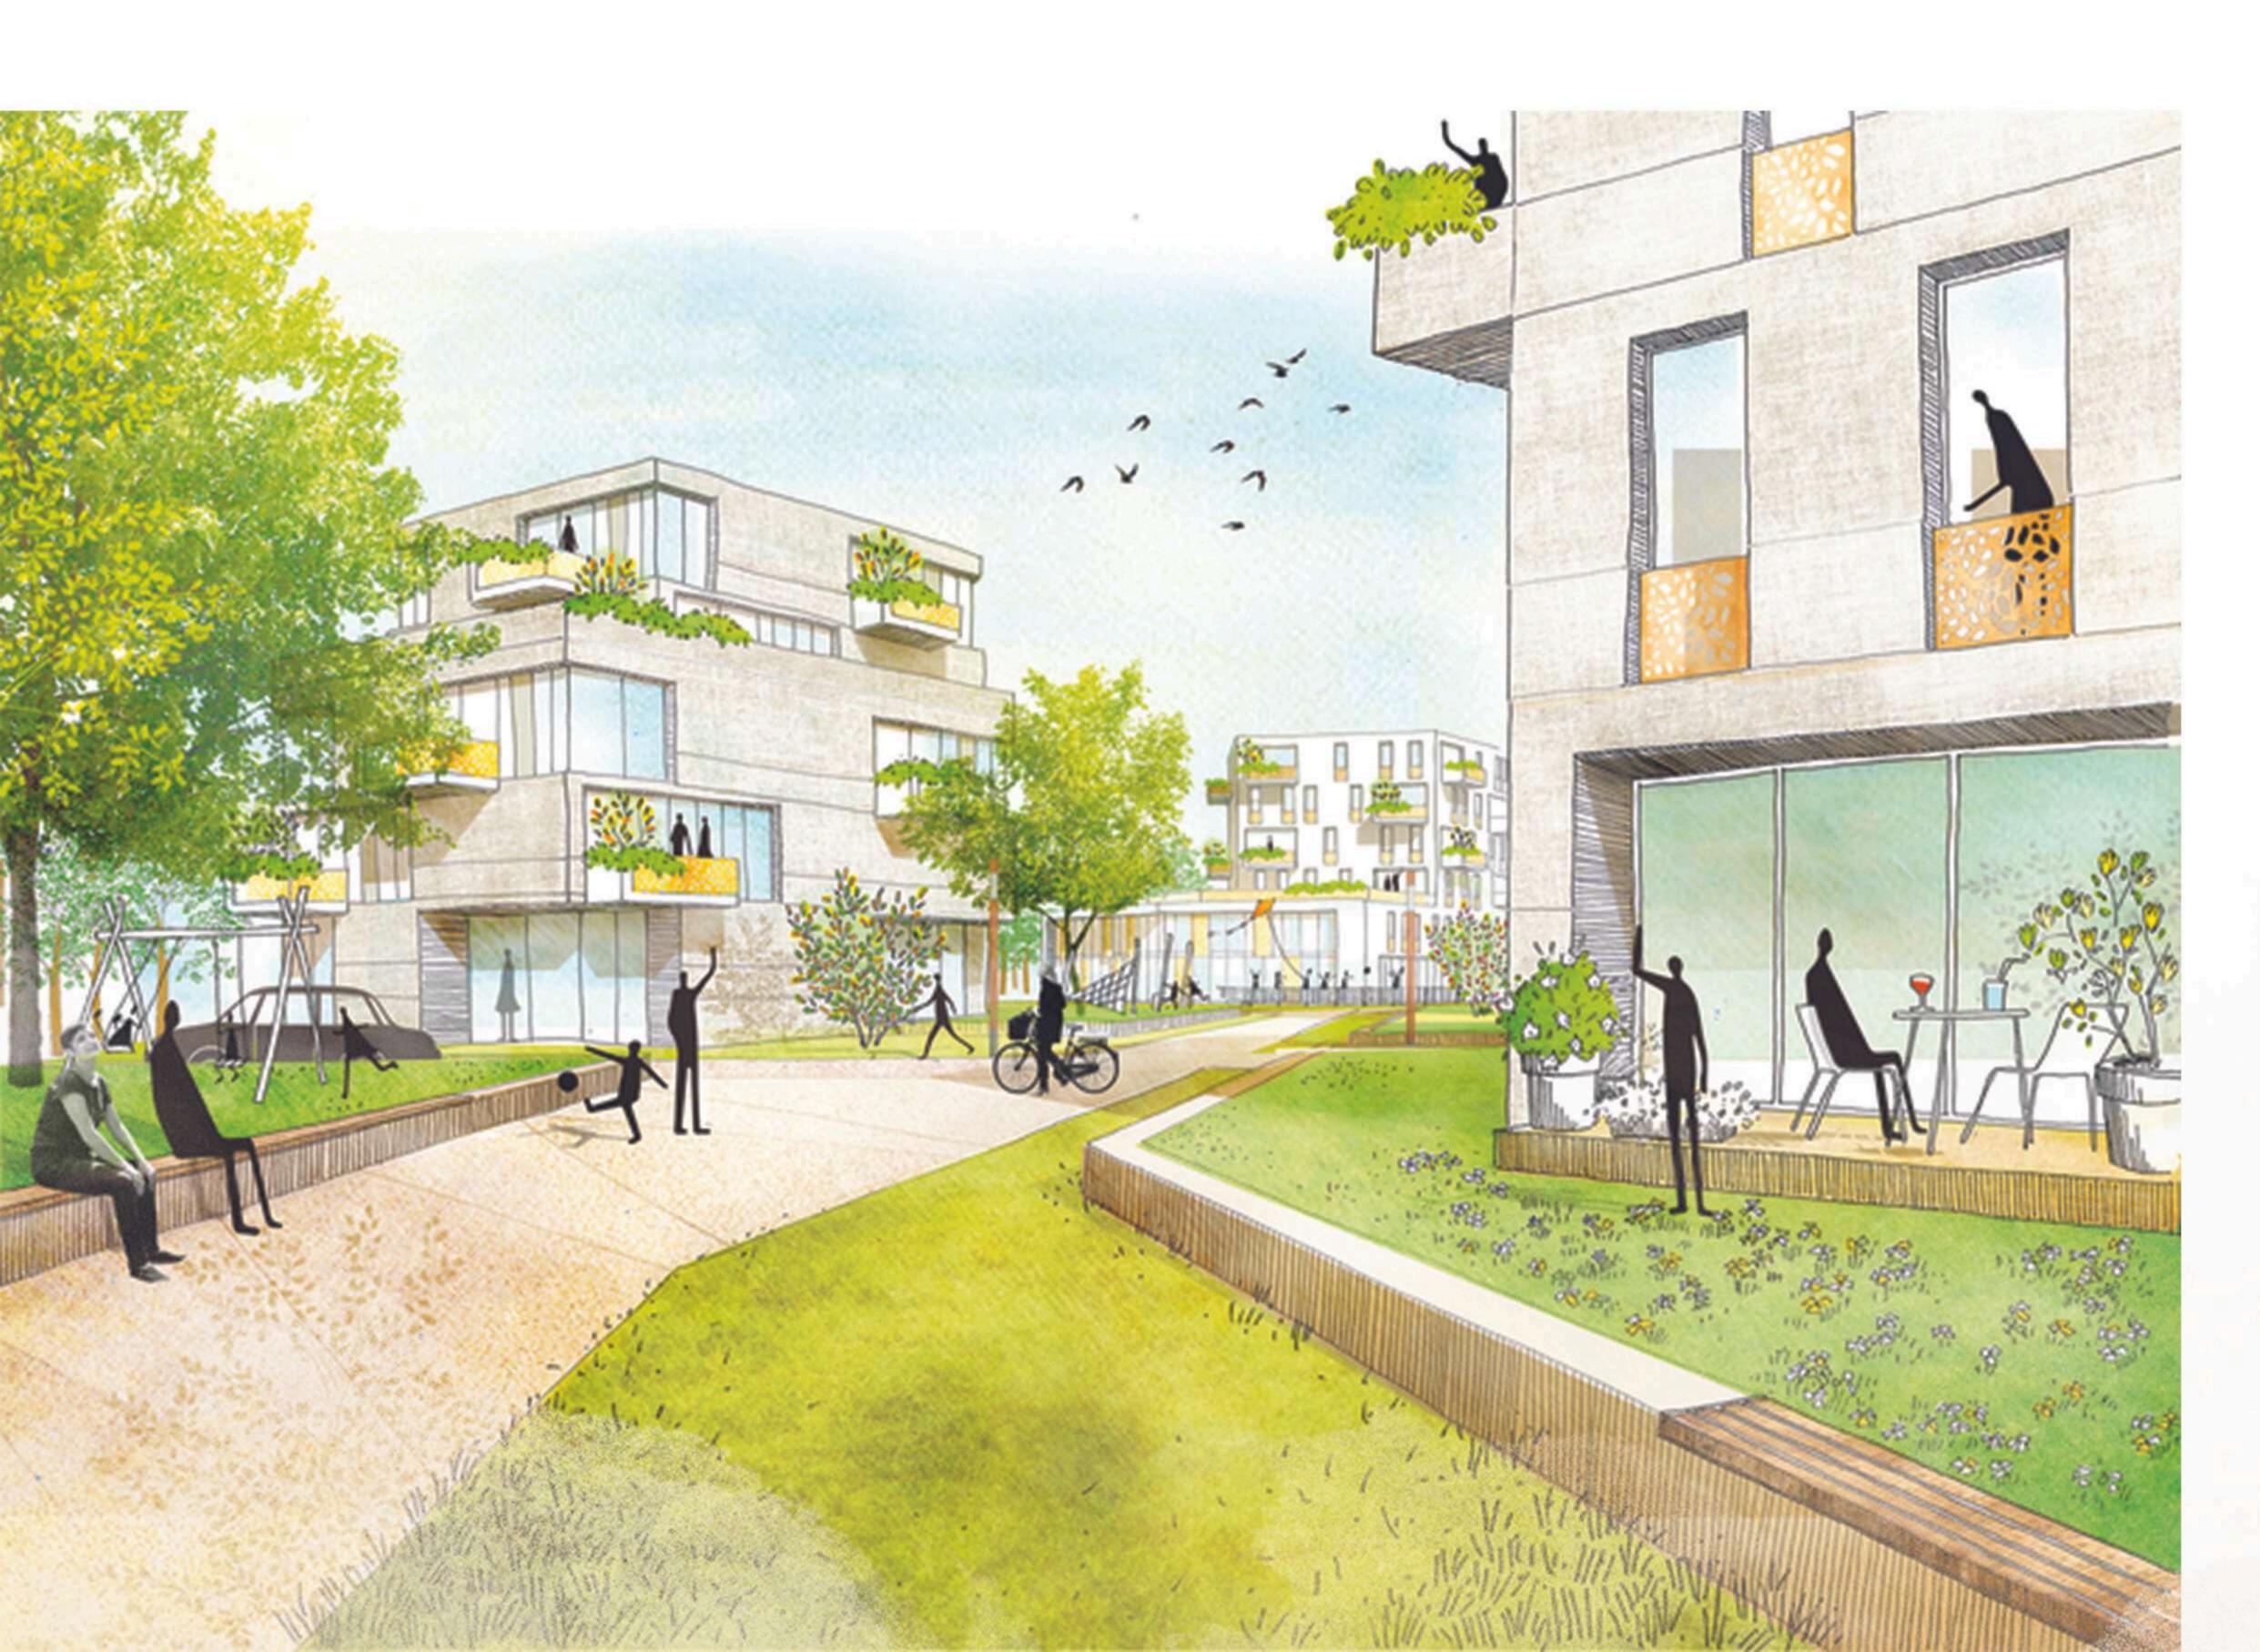

## Bird view:

50+ amenities with city view

Efficiency in space planning

Vaastu complaint home.

The community boasts of an efficient building where 50% of land area is open space.

Towers are planned in such a way that no towers overlooked each other.

Enjoy the serenity of the flowing space around the apartment towers with gardens and running trees.