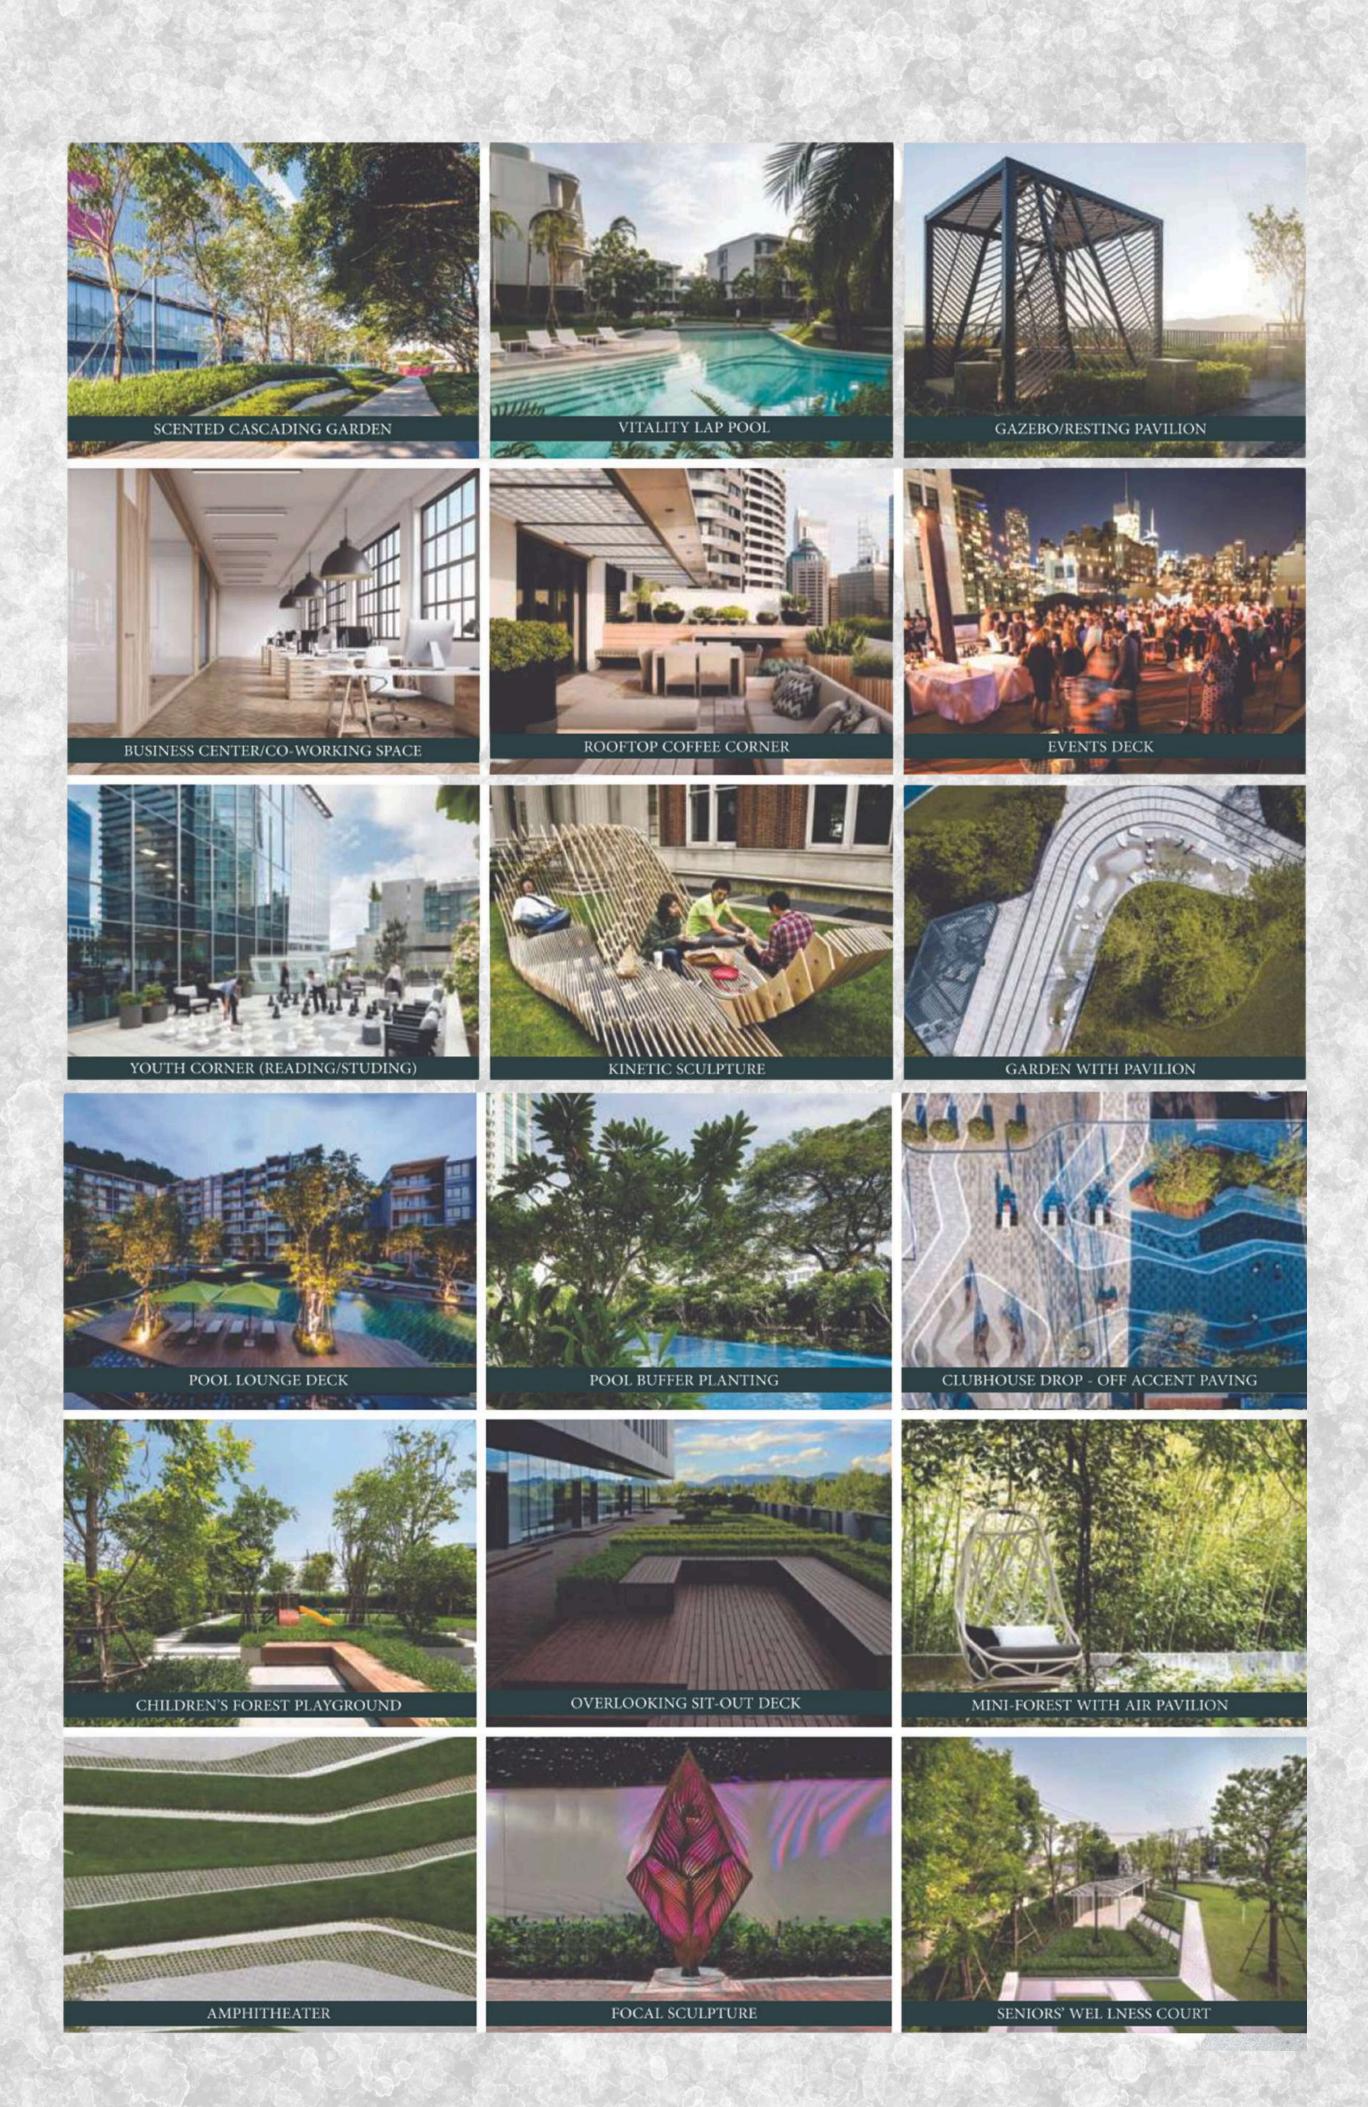

## AMENITIES:

#### Outdoor Amenities

- Swimming pool
- Poolside leisure pavilion
- Fountain area
- Pools side recreation zone
- Badminton court
- Recreation
- Library
- Senior citizen seating area
- Shaded patio eith seating areas
- Chime garden with searers
- Seating zone with charging facility
- Party lawn
- Wi-fi zone
- Amphitheater
- Pet park
- Kids play zone
- Joggers track
- Temple

#### Entertaiment

- Cafeteria
- Multipurpose hall
- Mini Theater
- Interactive kids zone
- Art / Music / Dance lerning center
- Board games area
- Snooker
- Table tennis
- Punching arcade
- Gaming zone
- Video games
- Virtual reality games
- Boxing simulater
- Indoor kids play
- Lego play area
- Kids ball pit
- Floor games for kids
- Creche
- Kids library

#### Facility & Features

- Association Room
- Pharmacy
- Clinic
- Convenio store
- General store
- Salon / Spa
- Ambulance
- Car wash bay
- Car charging bayEntry water features
- Club entry water features
- Reading and waiting lounge
- Food court
- Bank & ATM
- Lobby and reception
- Security room
- Guest parking
- CCTV survillance