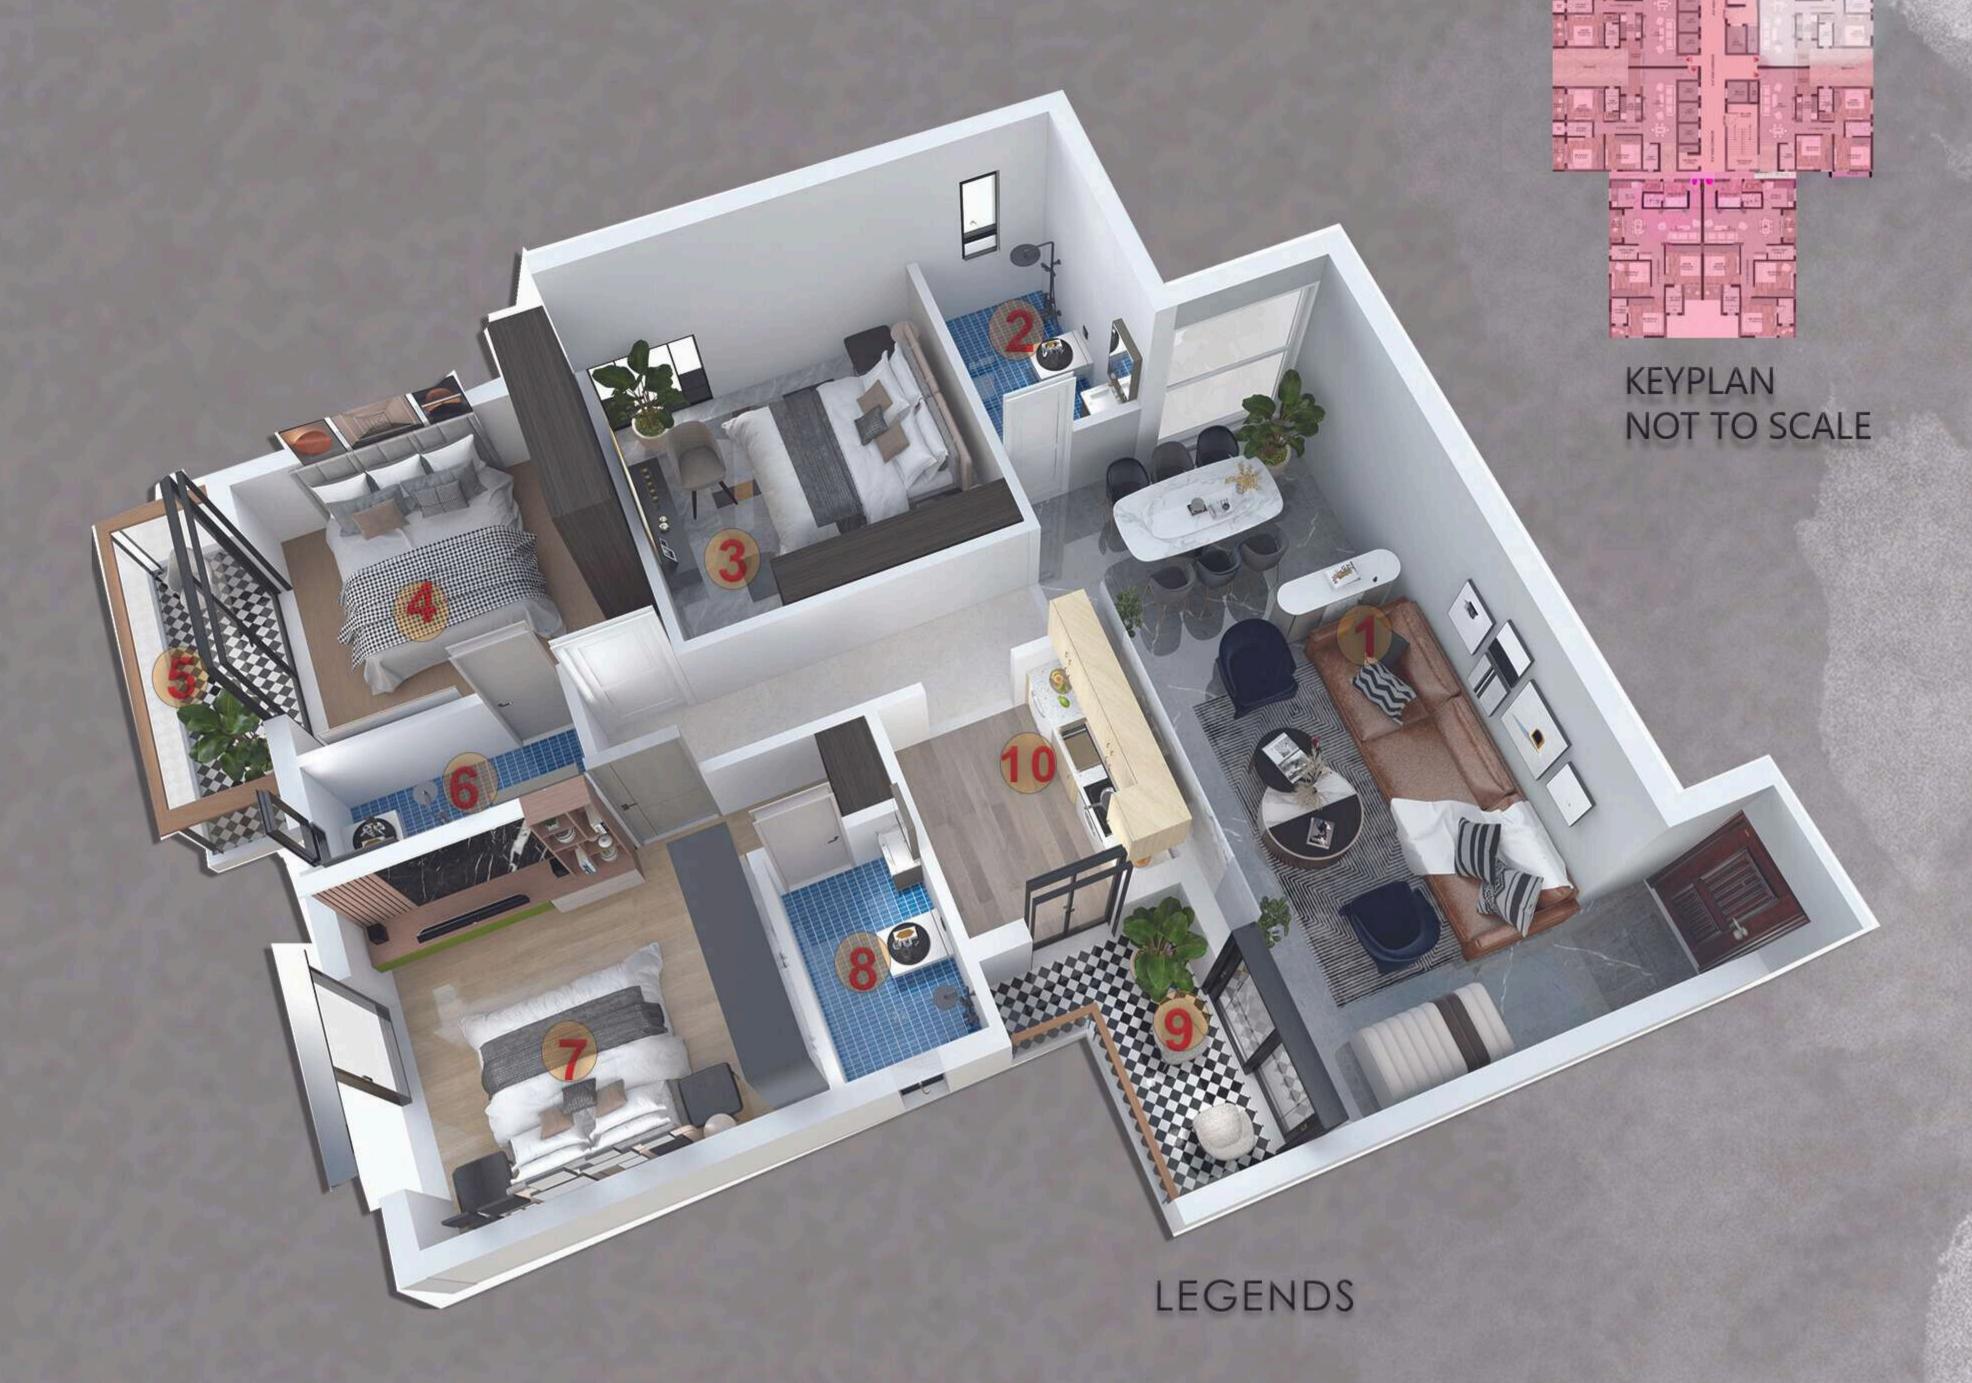

#### BLOCK E-TYPE -1(3 BHK)

DIAMOND CITY
Life Long Bonding ...

BLOCK E TYPE -1(3BHK)
3D VIEW (102-2302)

1. HALL- (11'-0"X24'-4")

LEGENDS

2. TOILET- (5'-0"X7'-9")

3. BED ROOM-(12'-0"X 10'-6")

4. BED ROOM-(11'-6"X 10'-6")

5. BALCONY-(10'-6"X4'-0")

6. TOILET - (8'-4"X4'-6")

7. MASTER BED ROOM-(11'-6"X11'-0")

8. TOILET-(4'-3"X7'-0")

9. BALCONY-(4'-0"X8'-3")

10. OPEN KITCHEN-(7'-9"X8'-0")

BLOCK E-TYPE -1(3 BHK)
PLAN VIEW (102-2302)