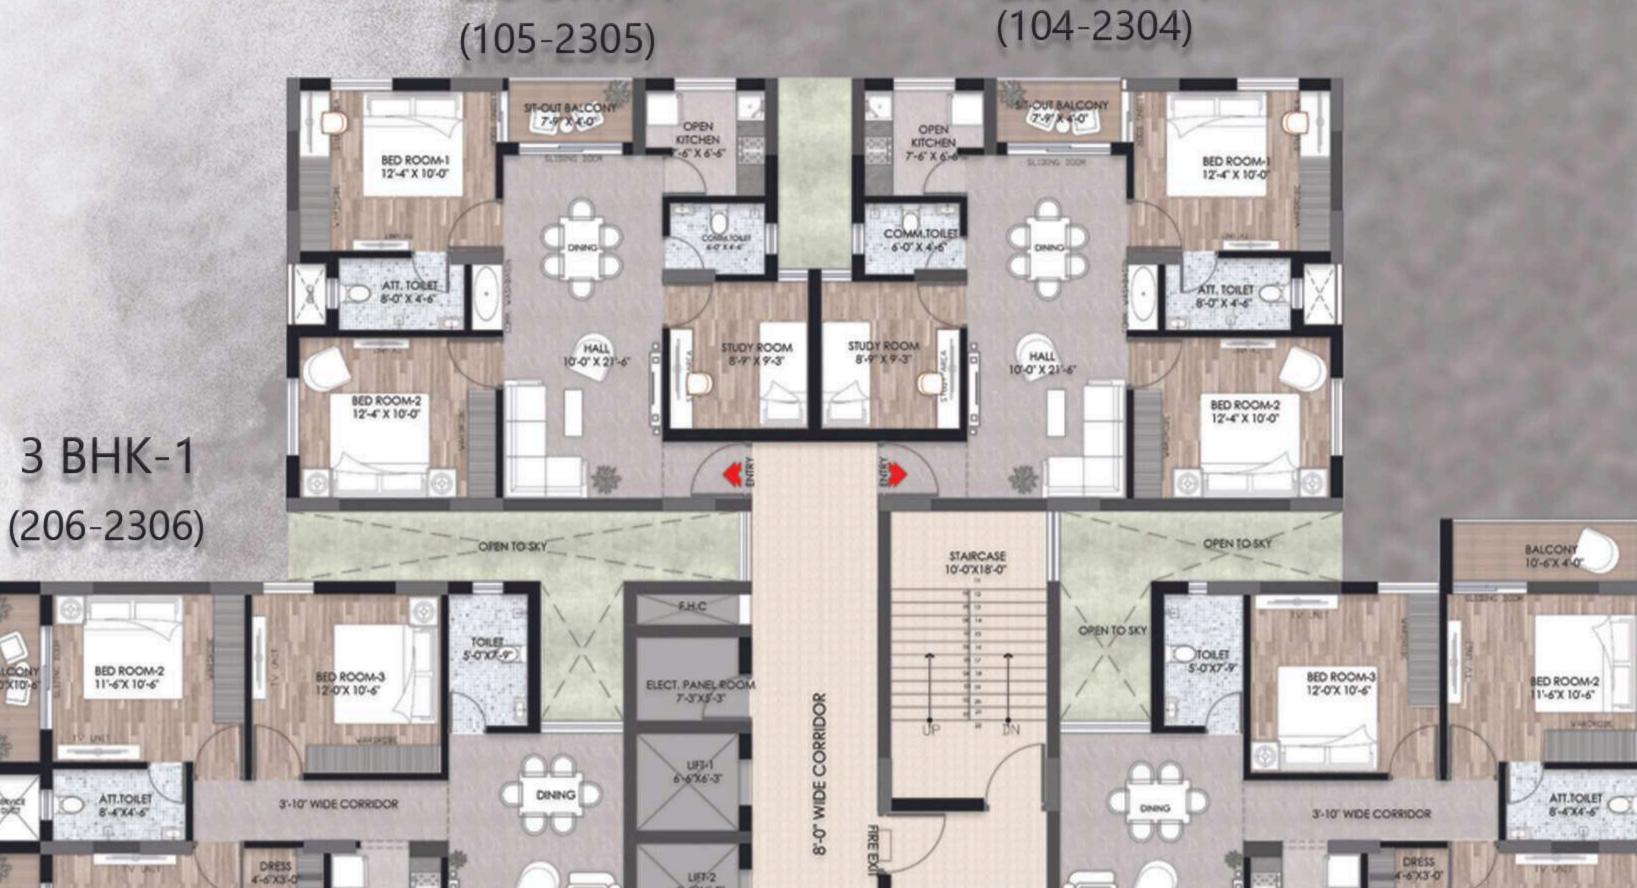

#### BLOCK E - TYPE -1(2.5BHK)

BLOCK E - TYPE -1(2.5BHK)
PLAN VIEW (104-2304),(105-2305)

BLOCK E - TYPE -1(2.5BHK)
3D VIEW (104-2304),(105-2305)

| UNIT TYPE | CARPET AREA | SALEABLE AREA |
|-----------|-------------|---------------|
| 2.5BHK-1  | 728 sqft    | 1200 sqft     |

Dimension mentioned -In Square Feet

DISCLAIMER: The Sizes/Shapes/Positions of openings, ducts, balconies, and landscapes are subject to change. Room sizes indicated are structural sizes may vary due to finishes. Areas mentioned are subject to change after the finalization of services and structural designs. The furniture shown in the illustration is only indicative.

LEGENDS

1.HALL (10'-0"X21'-6")

2.BALCONY (7'-9"X4'-0")

3. OPEN KITCHEN(7'-6"X6'-6")

4. COMM.TOILET(6'-0"X4'-6")

5.BED ROOM (12'-4"X10'-0")

6. ATT.TOILET (7'-0"X4'-6")

7.BED ROOM (12'-4"X10'-0")

8. STUDY ROOM (8'-9"X9'-3")