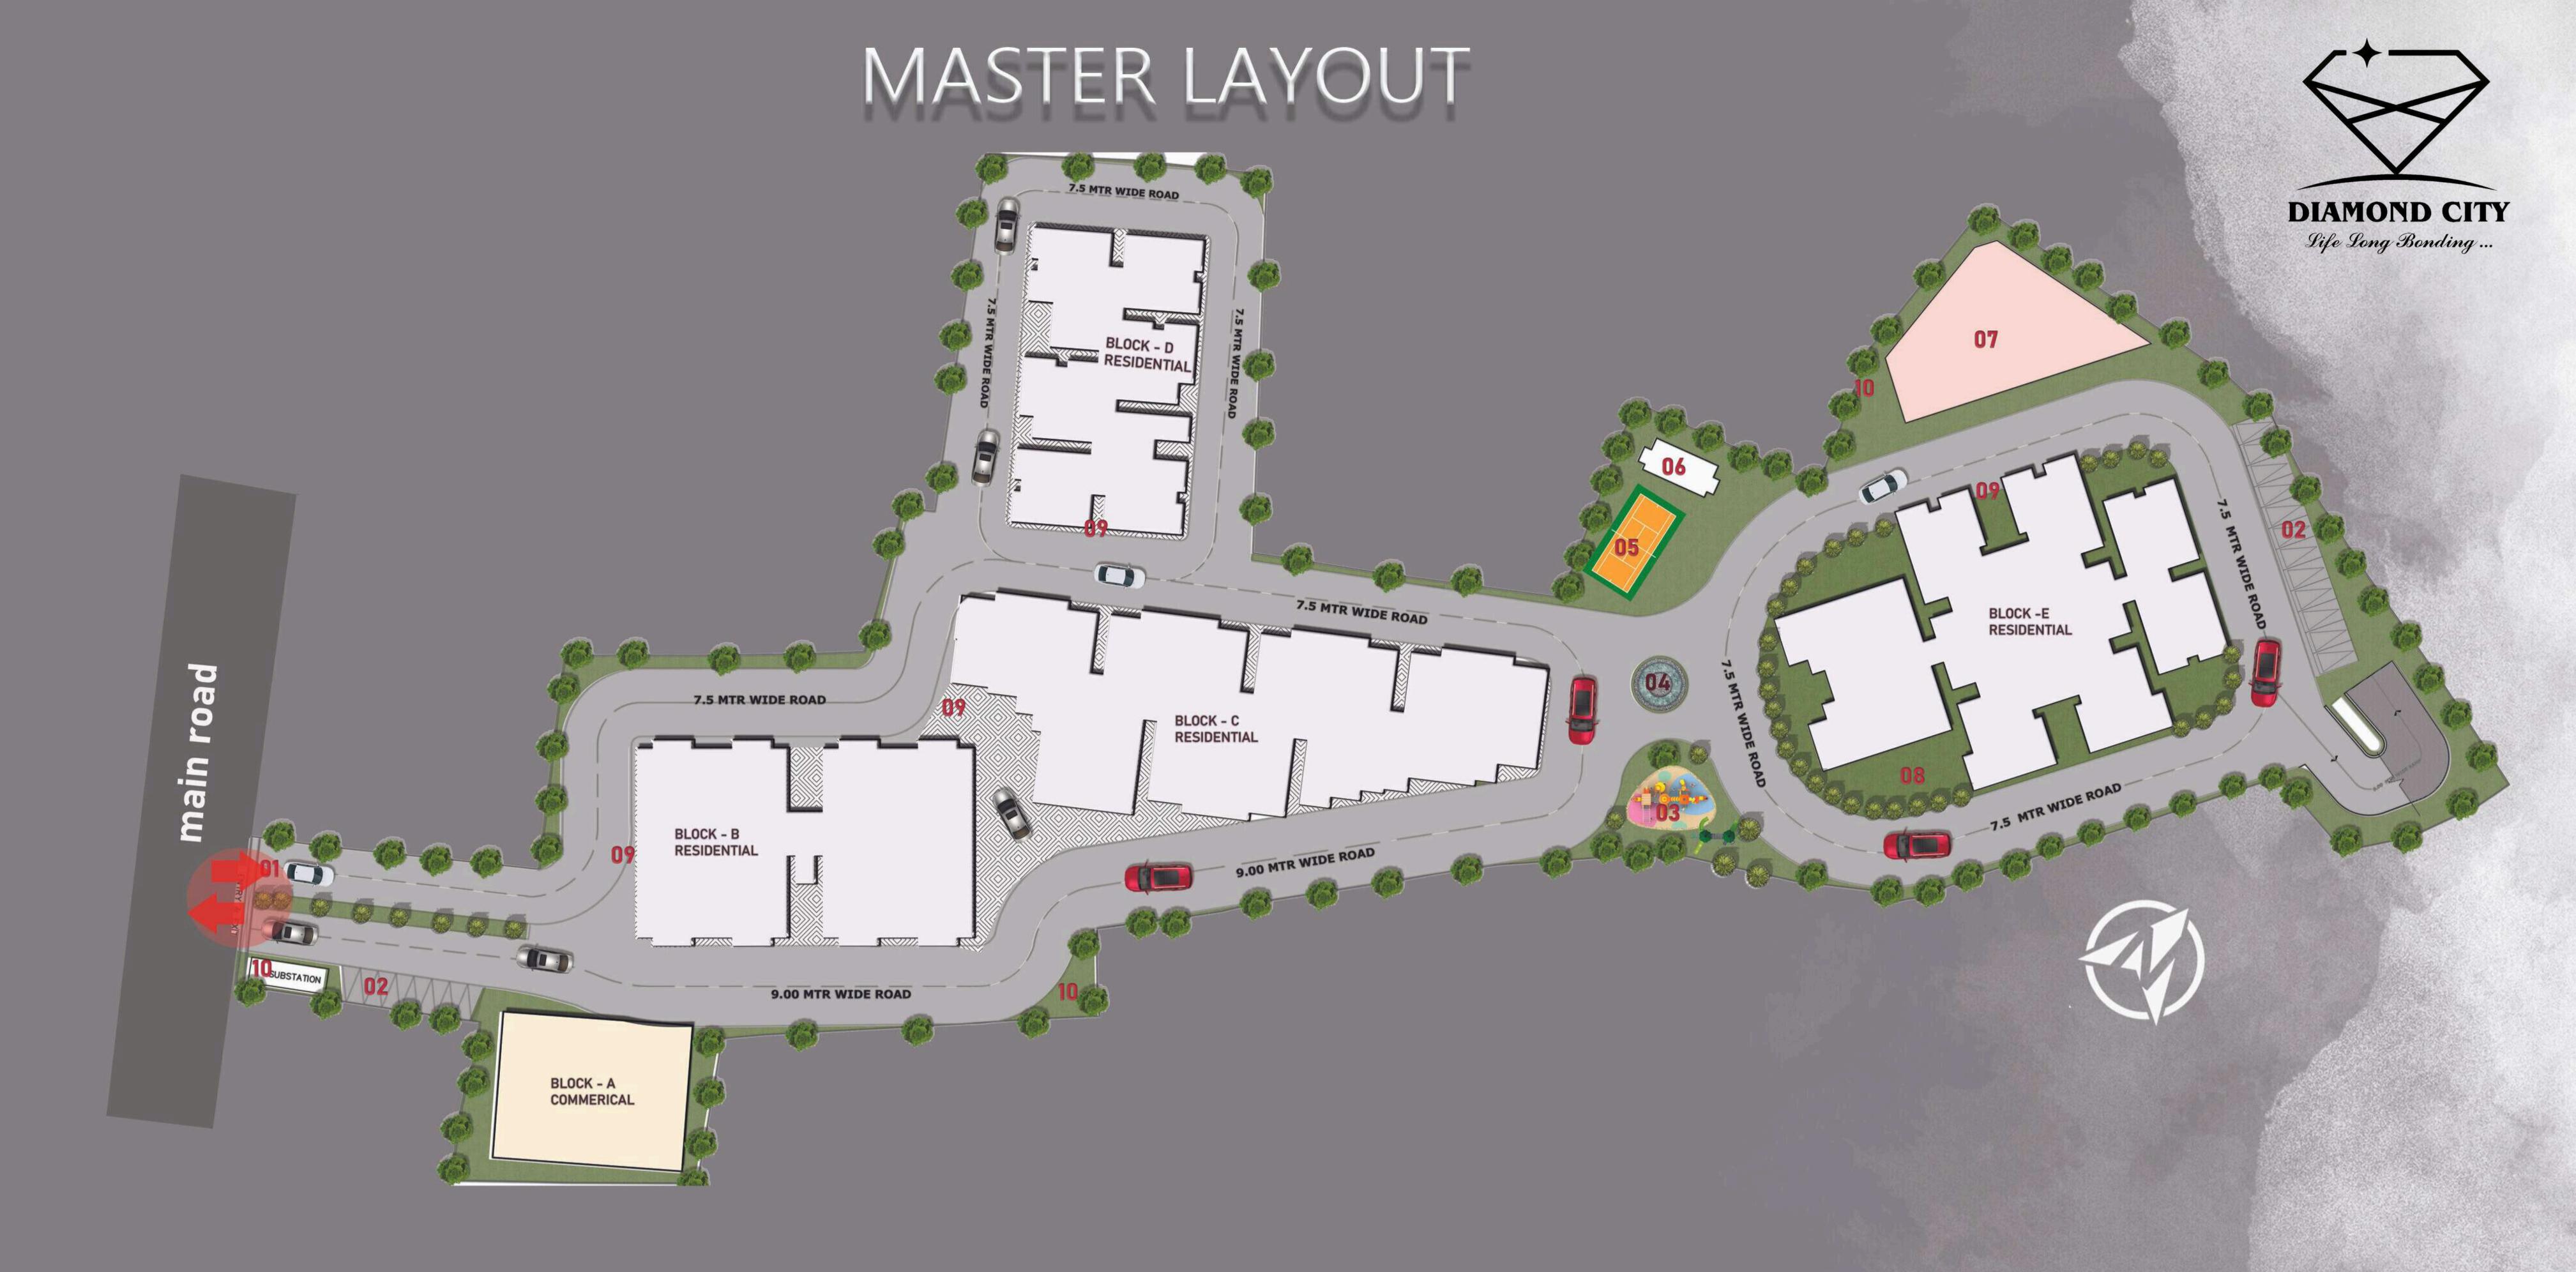

#### LEGENDS

01- ENTRY & EXIT

02- SURFACE PARKING

03-CHILDREN'S PLAY AREA

04- FOUNTAIN

05-TENNIS COURT

06- TEMPLE

07- CLUB HOUSE

08-SITTING AREA

09-DROP-OFF

10-SURFACE PARKING

BLOCK A( COMMERICAL)
STILT +4FLOORS

BLOCK D( RESIDENTIAL)

BASEMENT +STILT +12 FLOORS

BLOCK B( RESIDENTIAL)
BASEMENT+STILT +8 FLOORS

BLOCK E(RESIDENTIAL)
BASEMENT + GROUND+22 FLOORS

BLOCK C( RESIDENTIAL)
BASEMENT+STILT +12 FLOORS

CLUB HOUSE (BASEMENT+ GROUND +2FLOOR)