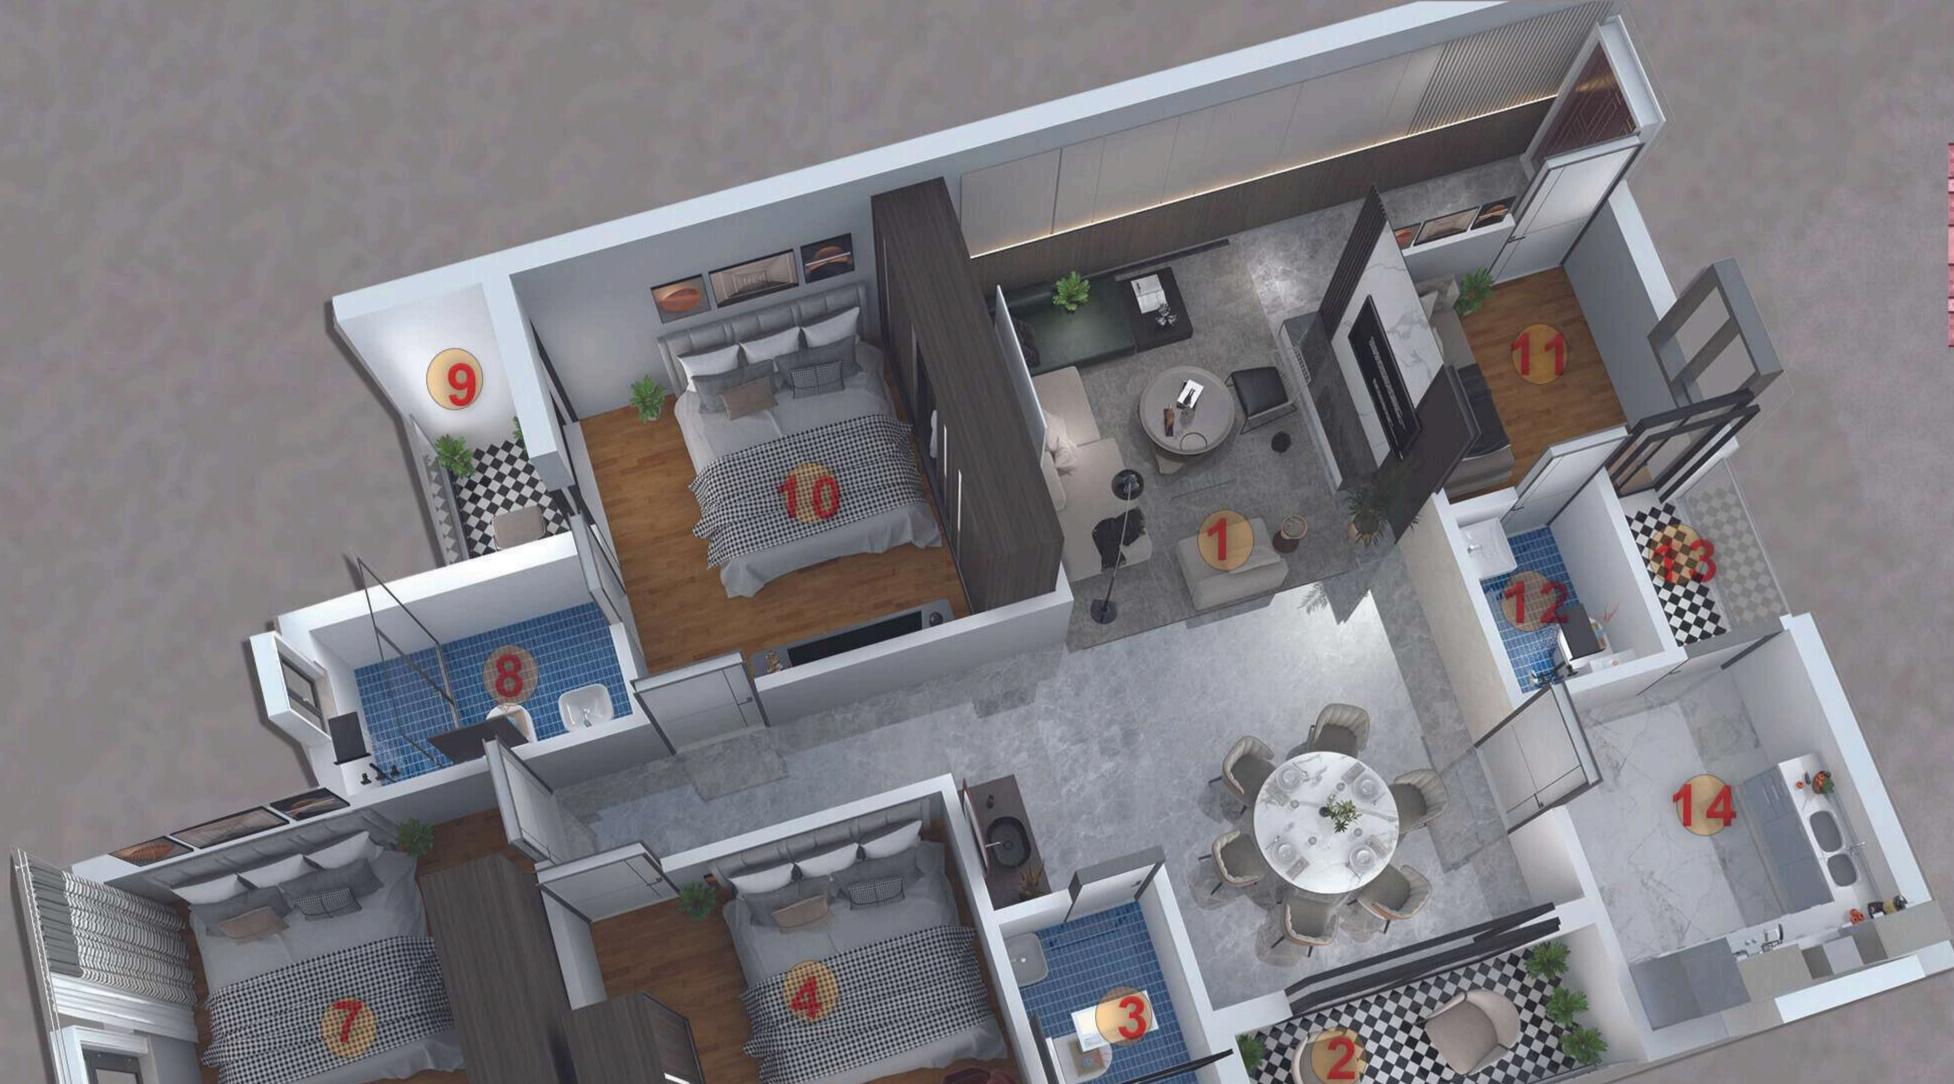

#### BLOCK E - TYPE -1(3.5BHK)

DIAMOND CITY

KEYPLAN NOT TO SCALE

BED ROOM-2 11'-3"X11'-6" SERVANT ROOM 7'-6"X8'-0"

> HALL 23'-10"X 11'-0"

ATT. TOILET 5'-0"X8'-0"

MASTER BED ROOM 11'-0"X12'-3"

> BALCONY 5'-3"X4'-0"

ATT. TOILET

BLOCK E - TYPE -1(3.5 BHK)
3D VIEW (101-2301),(108-2308)

| UNIT TYPE | CARPET AREA | SALEABLE AREA |
|-----------|-------------|---------------|
| 3.5 BHK-1 | 1180 sqft   | 1880 sqft     |

Dimension mentioned -In Square Feet

KITCHEN

9'-6"X8'-0"

COMM .TOILET

BED ROOM-3 12'-0"X11'-0"

ATT.TOILET 4'-6"X8'-0"

BALCONY 5'-3"X4'-0" wash basin

DISCLAIMER: The Sizes/Shapes/Positions of openings, ducts, balconies, and landscapes are subject to change. Room sizes indicated are structural sizes may vary due to finishes. Areas mentioned are subject to change after the finalization of services and structural designs. The furniture shown in the illustration is only indicative. 1. HALL- (23'-10"X 11'-0")

LEGENDS

- 2. BALCONY-(4'-0"X8'-6")
- 3. TOILET- (8'-0"X5'-0")
- 4. BED ROOM-(12'-0"X 11'-0")
- 5. TOILET (4'-6"X8'-0")
- 6. BALCONY-(5'-3"X4'-0")
- 7. BED ROOM-(11'-3"X 11'-6")
- 8. ATT.TOILET-(5'-0"X8'-0")
- 9. BALCONY-(5'-3"X4'-0")
- 10. MASTER BED ROOM-(11'-0"X12'-3")
- 11. SERVANT ROOM -(7'-6"-8'-0")
- 12. ATT. TOILET-(5'-6"X4'-4")
- 13. BALCONY-(5'-6"X4'-0")
- 14. OPEN KITCHEN-(9'-6"X8'-0")