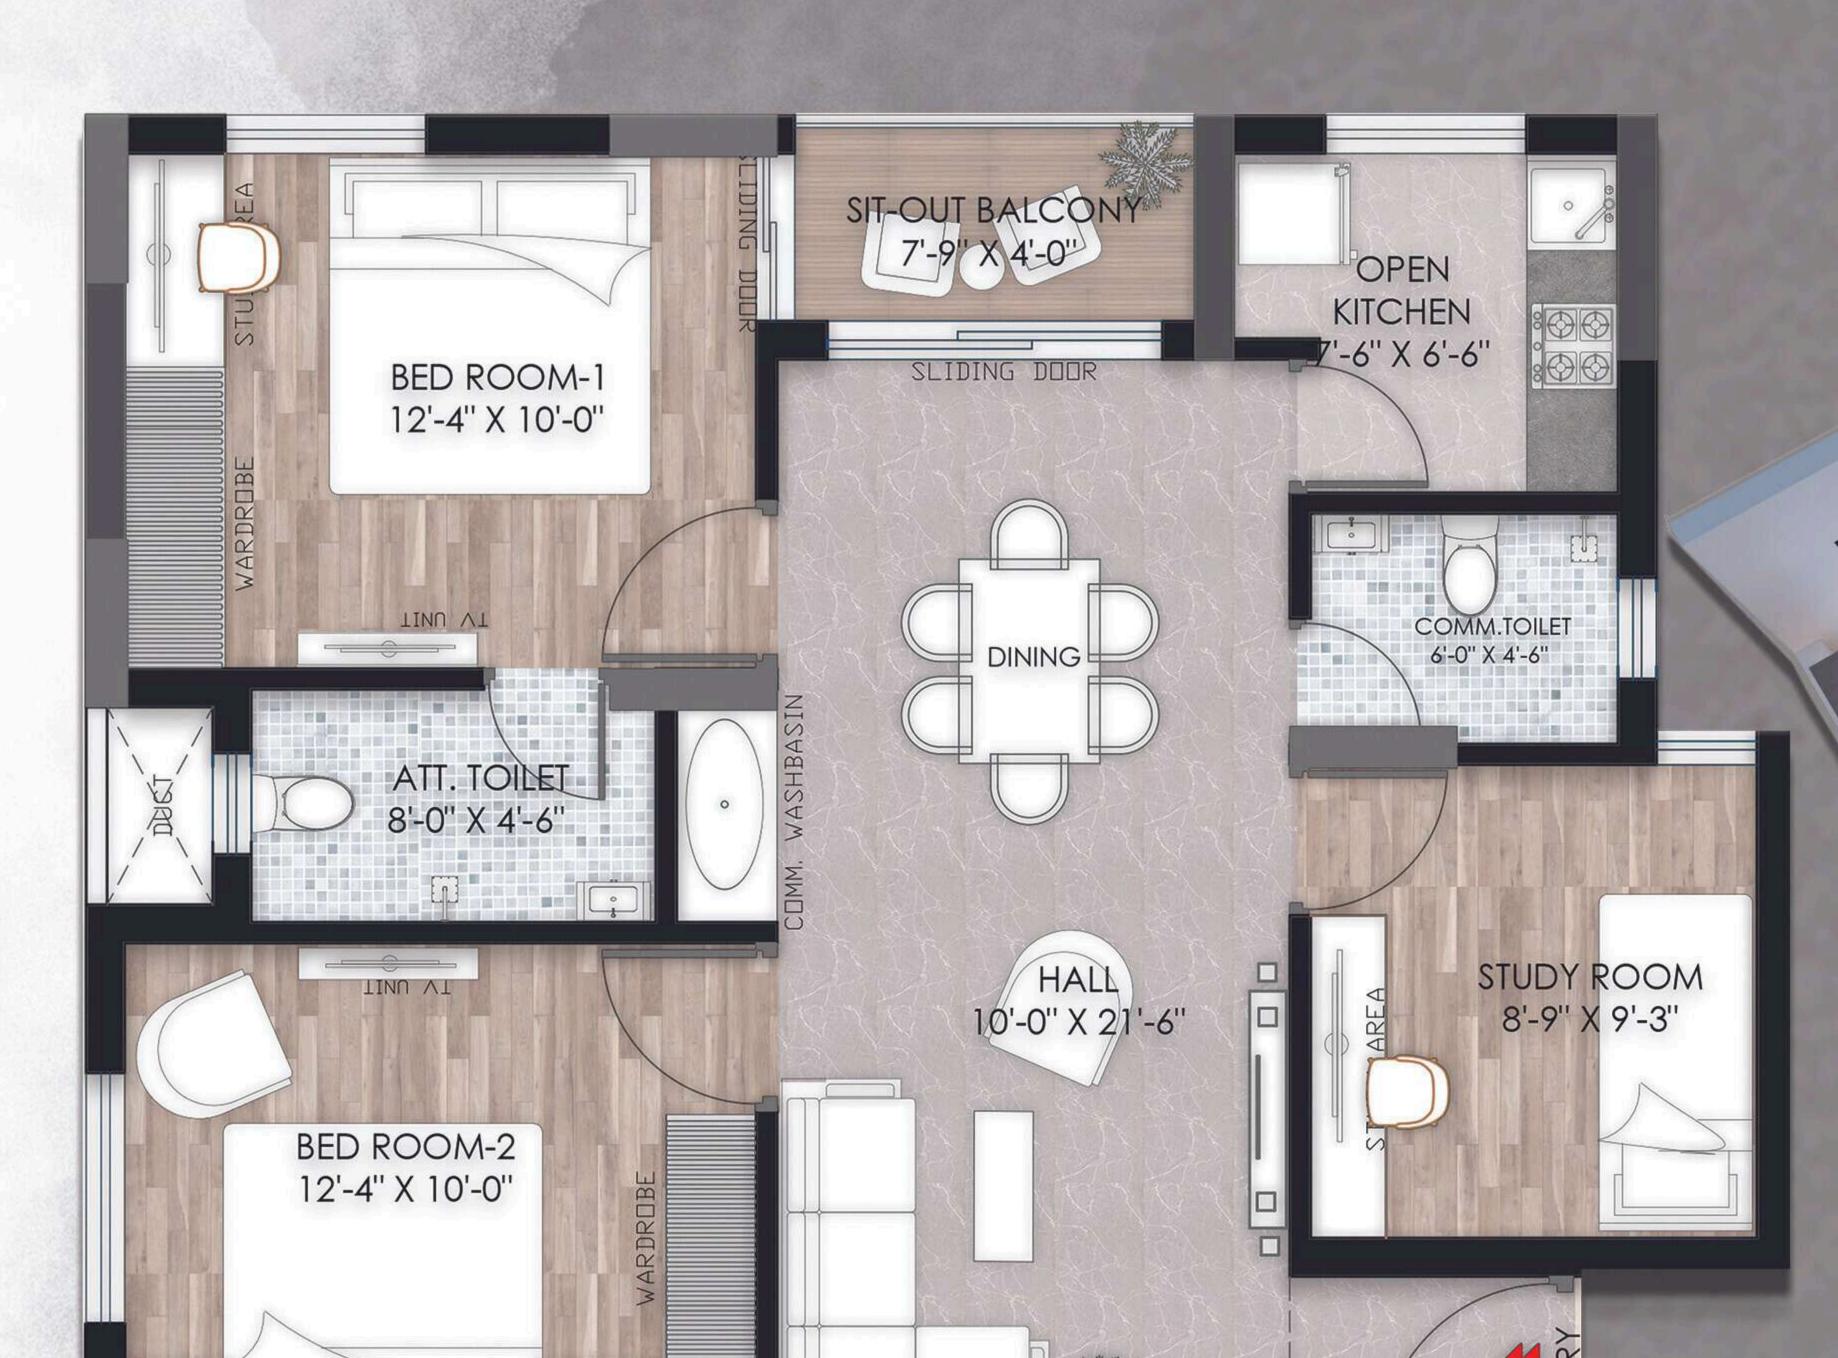

#### BLOCK E - TYPE -1(2.5BHK)

BLOCK E - TYPE -1(2.5BHK)
PLAN VIEW (104-2304),(105-2305)

BLOCK E - TYPE -1(2.5BHK)
3D VIEW (104-2304),(105-2305)

| UNIT TYPE | CARPET AREA | SALEABLE AREA |
|-----------|-------------|---------------|
| 2.5BHK-1  | 728 sqft    | 1200 sqft     |

Dimension mentioned -In Square Feet

DISCLAIMER: The Sizes/Shapes/Positions of openings, ducts, balconies, and landscapes are subject to change. Room sizes indicated are structural sizes may vary due to finishes. Areas mentioned are subject to change after the finalization of services and structural designs. The furniture shown in the illustration is only indicative.

LEGENDS

1.HALL (10'-0"X21'-6")

2.BALCONY (7'-9"X4'-0")

3. OPEN KITCHEN(7'-6"X6'-6")

4. COMM.TOILET(6'-0"X4'-6")

5.BED ROOM (12'-4"X10'-0")

6. ATT.TOILET (7'-0"X4'-6")

7.BED ROOM (12'-4"X10'-0")

8. STUDY ROOM (8'-9"X9'-3")