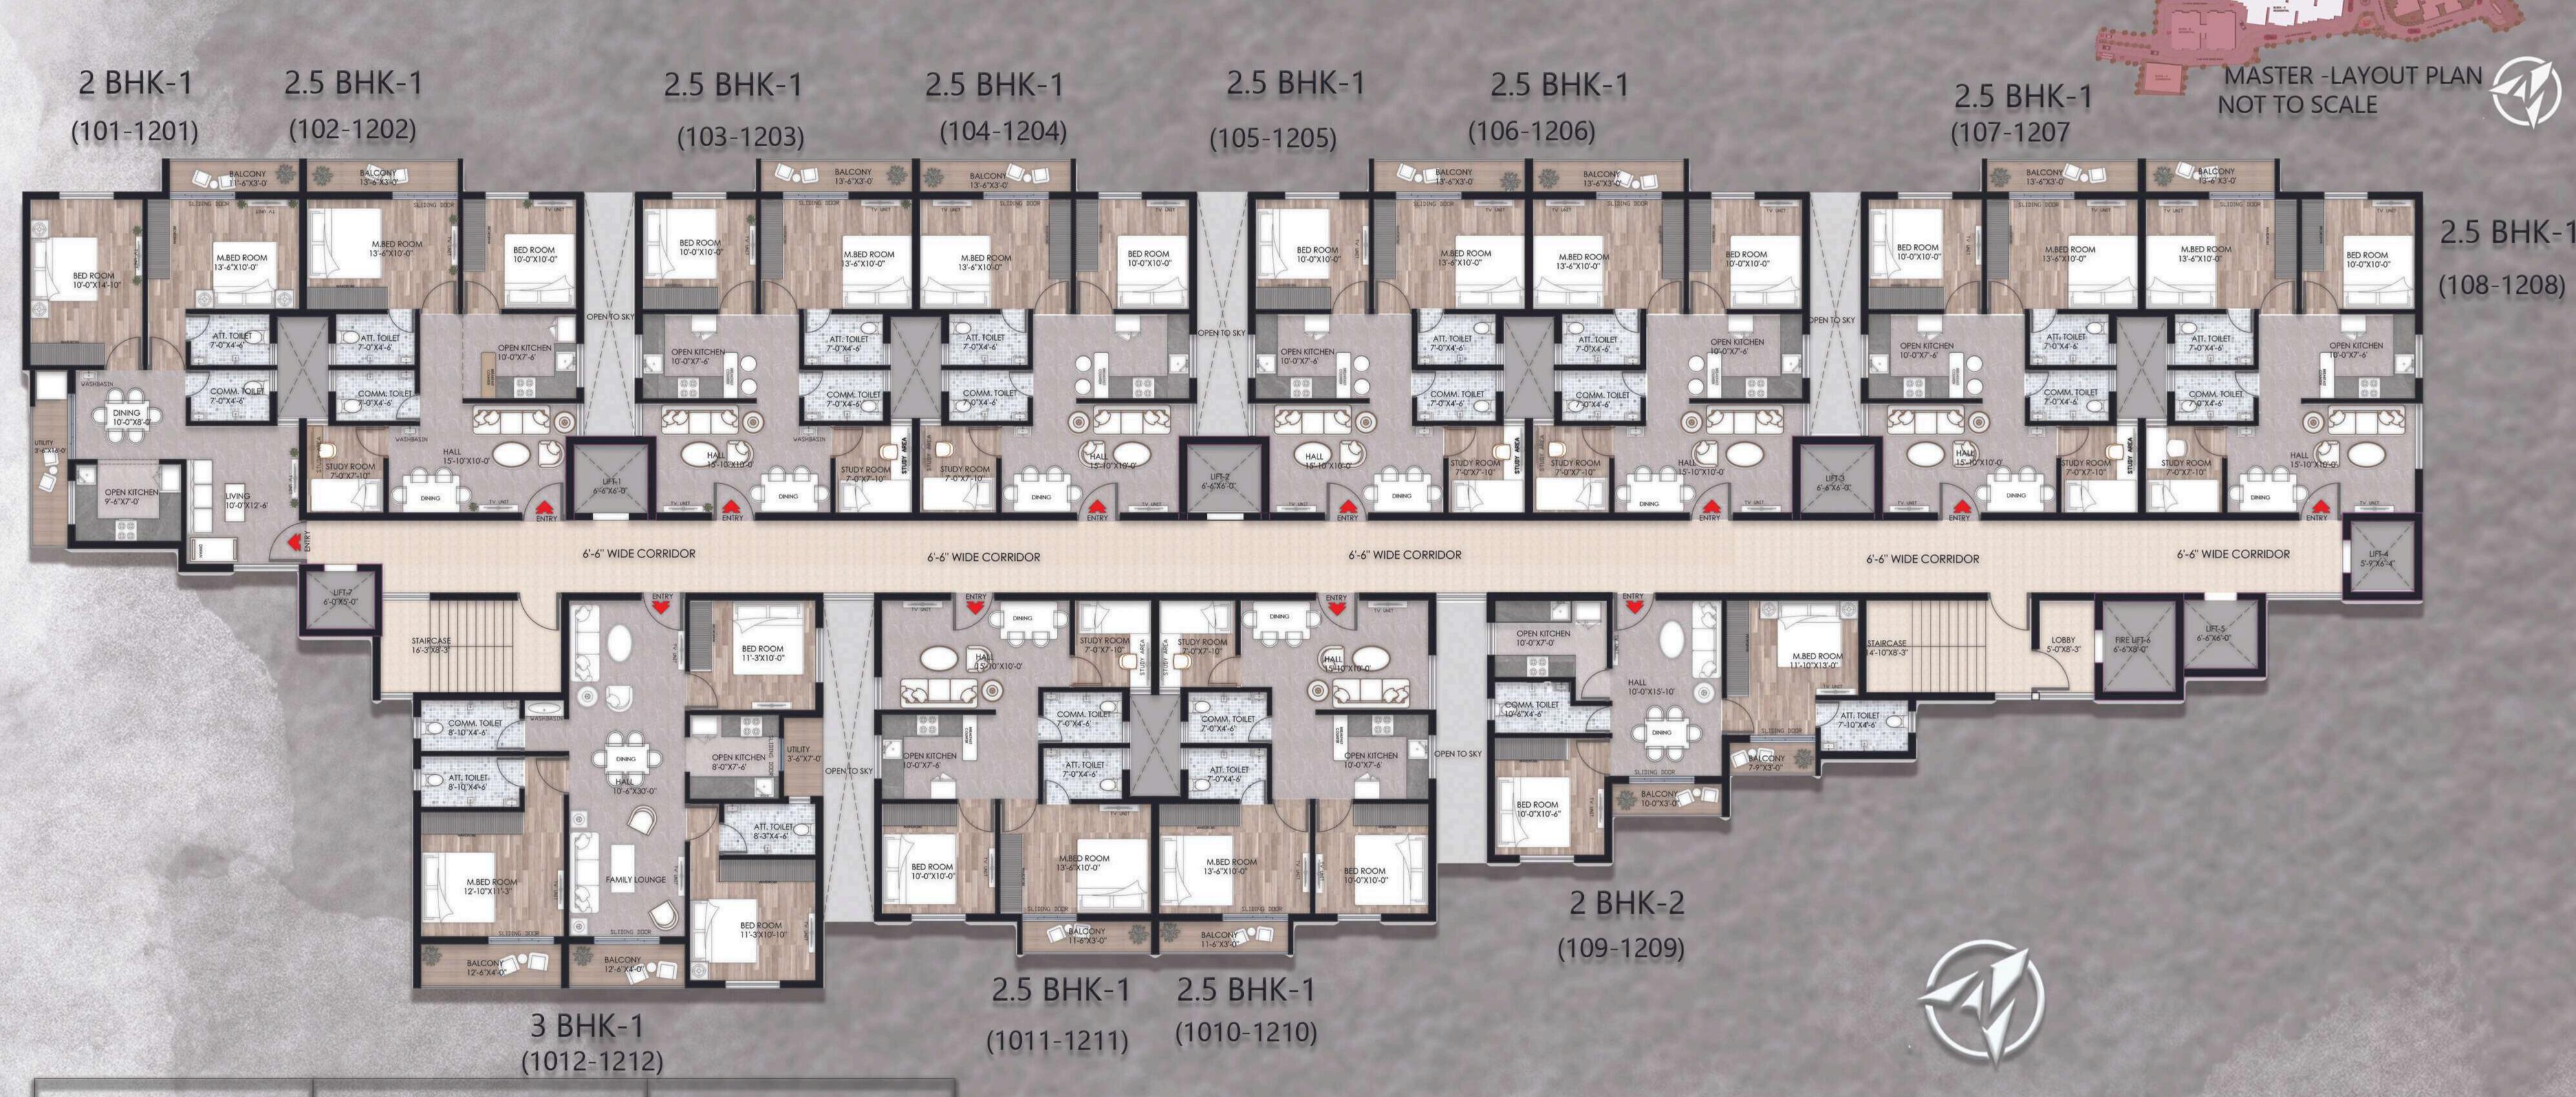

## BLOCK C - TYPICAL FLOOR (1ST-12TH)

| UNIT TYPE | CARPET AREA | SALEABLE AREA |
|-----------|-------------|---------------|
| 2 BHK-1   | 760 sqft    | 1209 sqft     |
| 2 BHK-2   | 627 sqft    | 1016 sqft     |
| 2.5 BHK-1 | 666 sqft    | 1072 sqft     |

| UNIT TYPE | CARPET AREA | SALEABLE AREA |
|-----------|-------------|---------------|
| 3 BHK-1   | 1028 sqft   | 1608 sqft     |

Dimension mentioned -In Square Feet

#### BLOCK C - TYPE -1(2BHK)

UNIT TYPE CARPET AREA SALEABLE AREA
2BHK-1 760sqft 1209sqft

Dimension mentioned -In Square Feet

DISCLAIMER: The Sizes/Shapes/Positions of openings, ducts, balconies, and landscapes are subject to change. Room sizes indicated are structural sizes may vary due to finishes. Areas mentioned are subject to change after the finalization of services and structural designs. The furniture shown in the illustration is only indicative.

06. ATT.TOILET (7'-0"X4'-6")

07. COMM .TOILET( 7'-0"X4'-6")

08.STUDY ROOM(7'-0"X7'-10")

BLOCK C - TYPE -1(2.5BHK)

PLAN VIEW (102-1202), (103-1203), (104-1204), (105-1205), (106-1206), (107-1207), (108-1208) (110-1210), (111-1211).

#### BLOCK C - TYPE -2(2BHK)

BLOCK C - TYPE -2(2BHK)
PLAN VIEW (109-1209)

UNIT TYPE CARPET AREA SALEABLE AREA
2BHK-2 627sqft 1016sqft

Dimension mentioned -In Square Feet

DISCLAIMER: The Sizes/Shapes/Positions of openings, ducts, balconies, and landscapes are subject to change. Room sizes indicated are structural sizes may vary due to finishes. Areas mentioned are subject to change after the finalization of services and structural designs. The furniture shown in the illustration is only indicative.

#### BLOCK C TYPE -1(3BHK) PLAN VIEW (112-1212)

| UNIT TYPE | CARPET AREA | SALEABLE AREA |
|-----------|-------------|---------------|
| 3 BHK -1  | 1028 sqft   | 1608 sqft     |

Dimension mentioned -In Square Feet