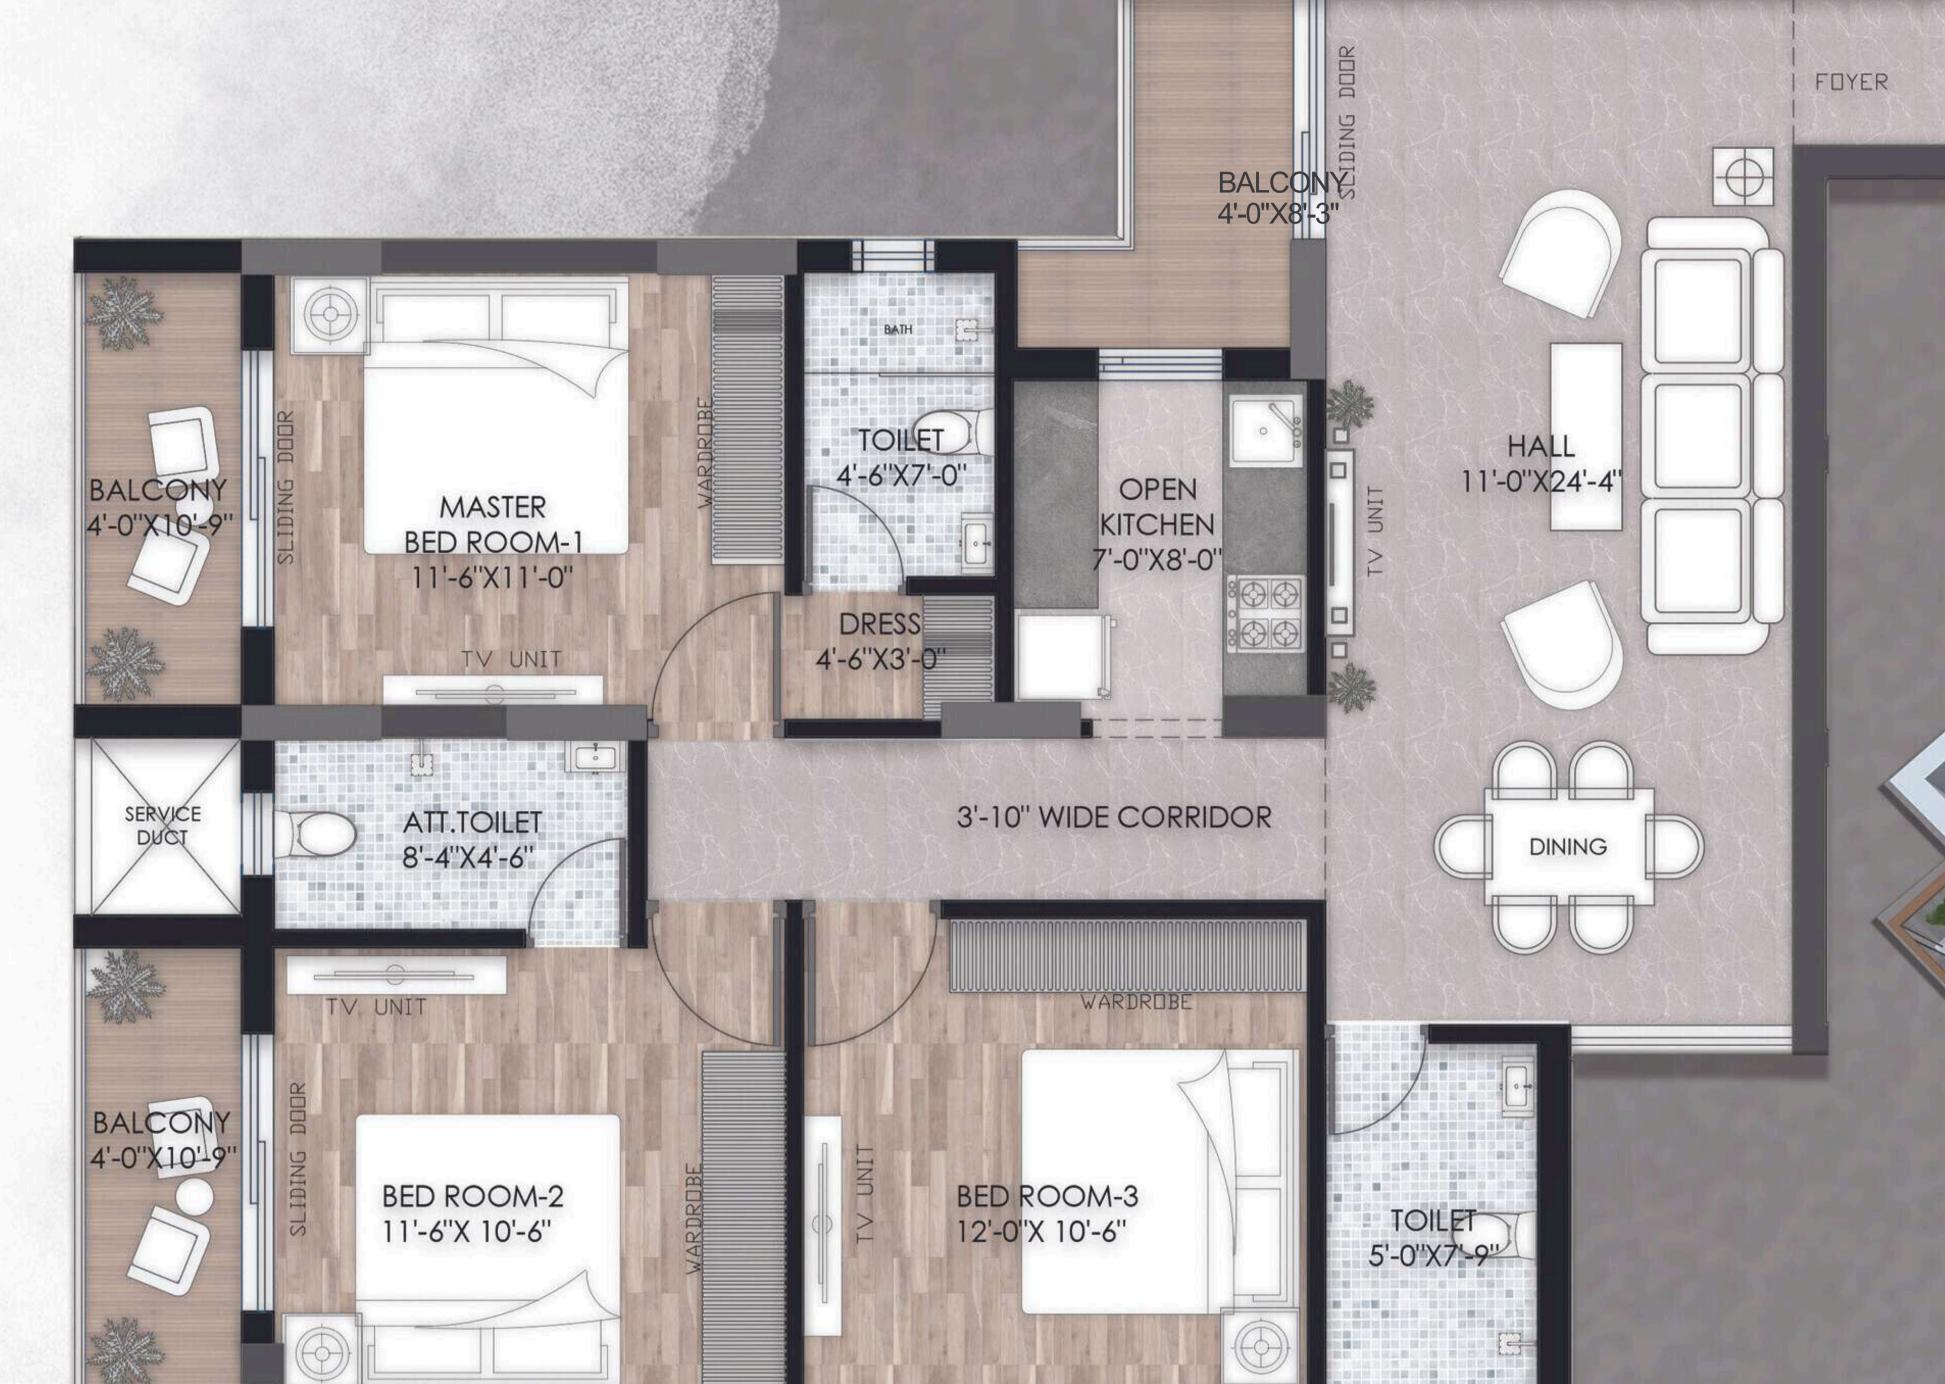

#### BLOCK E-TYPE -1(3 BHK)

DIAMOND CITY
Life Long Bonding ...

BLOCK E TYPE -1(3BHK)
3D VIEW (102-2302)

1. HALL- (11'-0"X24'-4")

LEGENDS

2. TOILET- (5'-0"X7'-9")

3. BED ROOM-(12'-0"X 10'-6")

4. BED ROOM-(11'-6"X 10'-6")

5. BALCONY-(10'-6"X4'-0")

6. TOILET - (8'-4"X4'-6")

7. MASTER BED ROOM-(11'-6"X11'-0")

8. TOILET-(4'-3"X7'-0")

9. BALCONY-(4'-0"X8'-3")

10. OPEN KITCHEN-(7'-9"X8'-0")

BLOCK E-TYPE -1(3 BHK)
PLAN VIEW (102-2302)

| UNIT TYPE | CARPET AREA | SALEABLE AREA |
|-----------|-------------|---------------|
| 3 BHK-2   | 1033 sqft   | 1652 sqft     |

BED ROOM-3

3'-10" WIDE CORRIDOR

DRESS 4'-6"X3'-0"

JOILET 4'-6"X7'-0"

12'-0"X 10'-6"

OPEN KITCHEN 7'-0"X8'-0"

BALCONY

4'-0"X8'-3"

Dimension mentioned -In Square Feet

HALL

11'-0"X24'-4"

ENTRY

OREN TO SKY