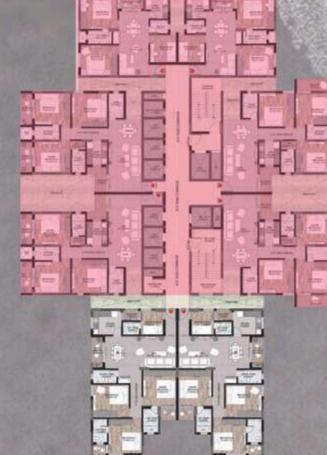

## BLOCK E - TYPICAL FLOOR (GROUND-23RD)

2.5 BHK-1

2.5 BHK-1

3 BHK-2 (103-2303)

3 BHK-4 (102-2302)

| UNIT TYPE  | CARPET AREA | SALEABLE AREA |
|------------|-------------|---------------|
| 3 .5 BHK-1 | 1180 sqft   | 1880 sqft     |
| 3 BHK-1    | 1033 sqft   | 1652 sqft     |
| 3 BHK-2    | 1043 sqft   | 1668 sqft     |
| 3 BHK-3    | 1080 sqft   | 1742 sqft     |
| 3 BHK-4    | 1065 sqft   | 1710 sqft     |
| 2.5 BHK-1  | 728 sqft    | 1200 sqft     |
|            |             |               |

Dimension mentioned -In Square Feet

STOCHEN P-678-9

AT TOLET P-788-9

AT TOLET P-78

(108-2308)

3.5 BHK-1 (101-2301)