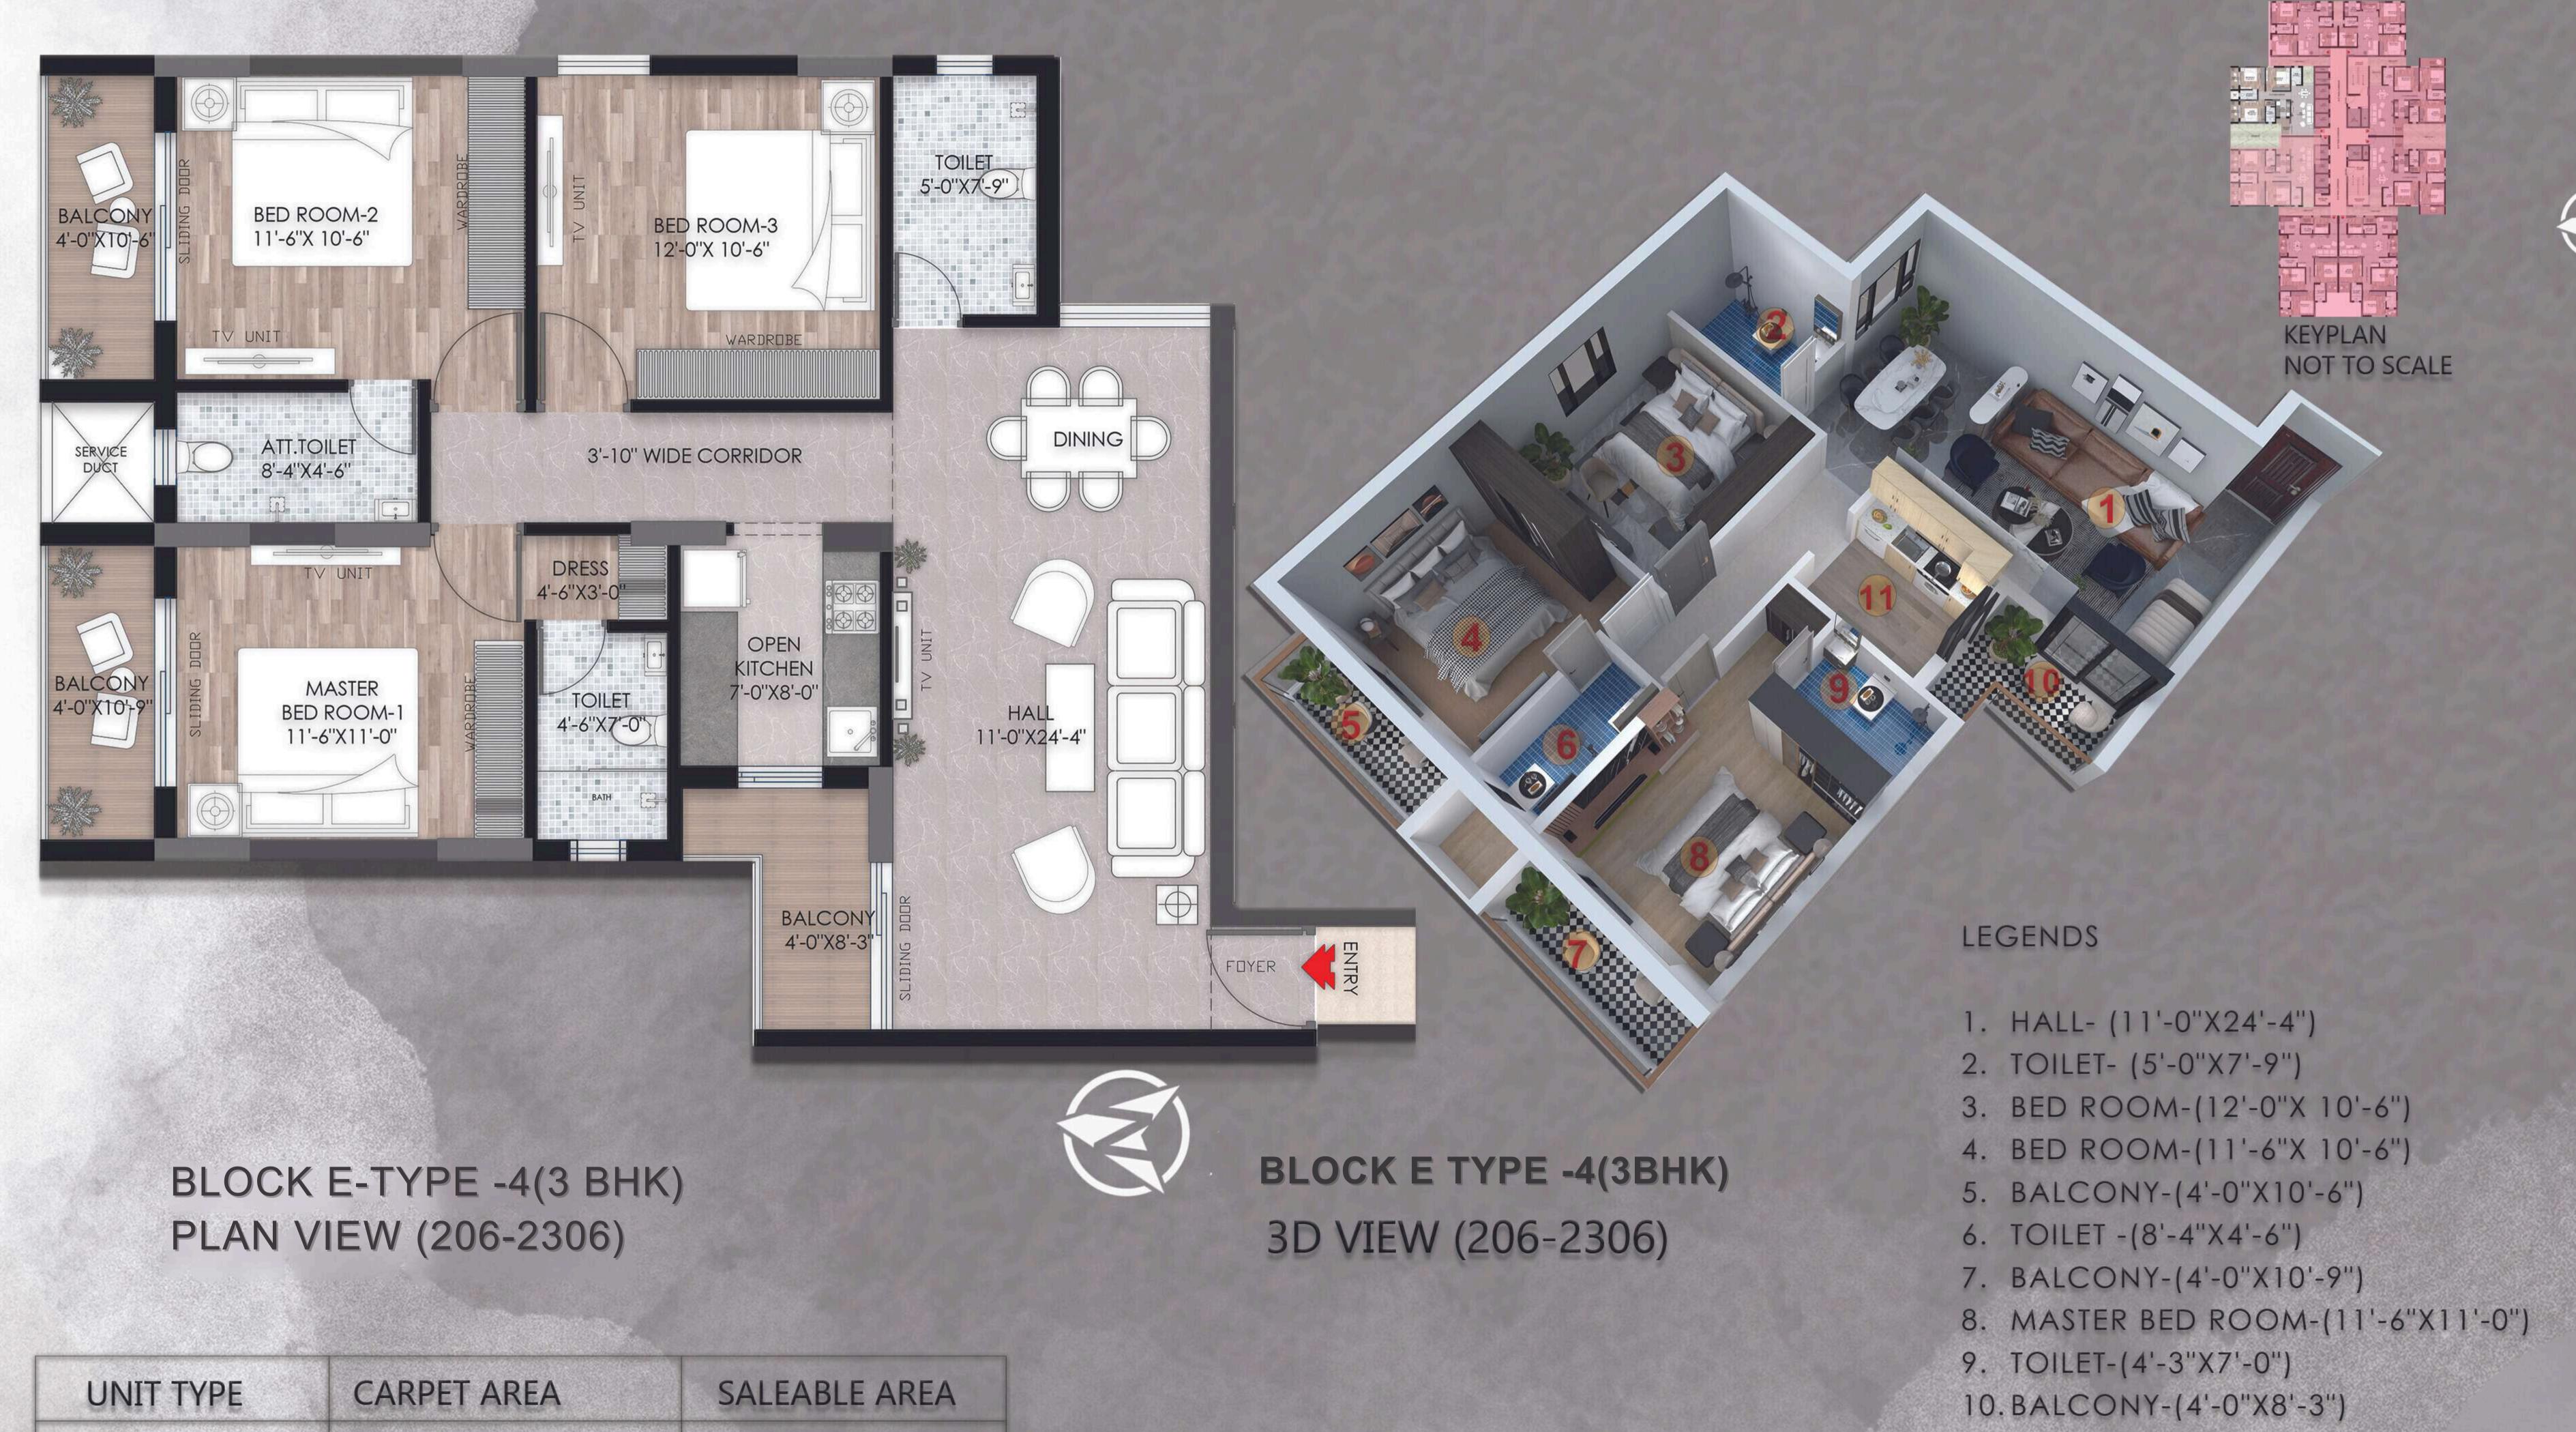

#### BLOCK E-TYPE -1(3 BHK)

DIAMOND CITY
Life Long Bonding ...

BLOCK E TYPE -1(3BHK)
3D VIEW (102-2302)

1. HALL- (11'-0"X24'-4")

LEGENDS

2. TOILET- (5'-0"X7'-9")

3. BED ROOM-(12'-0"X 10'-6")

4. BED ROOM-(11'-6"X 10'-6")

5. BALCONY-(10'-6"X4'-0")

6. TOILET - (8'-4"X4'-6")

7. MASTER BED ROOM-(11'-6"X11'-0")

8. TOILET-(4'-3"X7'-0")

9. BALCONY-(4'-0"X8'-3")

10. OPEN KITCHEN-(7'-9"X8'-0")

BLOCK E-TYPE -1(3 BHK)
PLAN VIEW (102-2302)

| UNIT TYPE | CARPET AREA | SALEABLE AREA |
|-----------|-------------|---------------|
| 3 BHK-2   | 1033 sqft   | 1652 sqft     |

BED ROOM-3

3'-10" WIDE CORRIDOR

DRESS 4'-6"X3'-0"

JOILET 4'-6"X7'-0"

12'-0"X 10'-6"