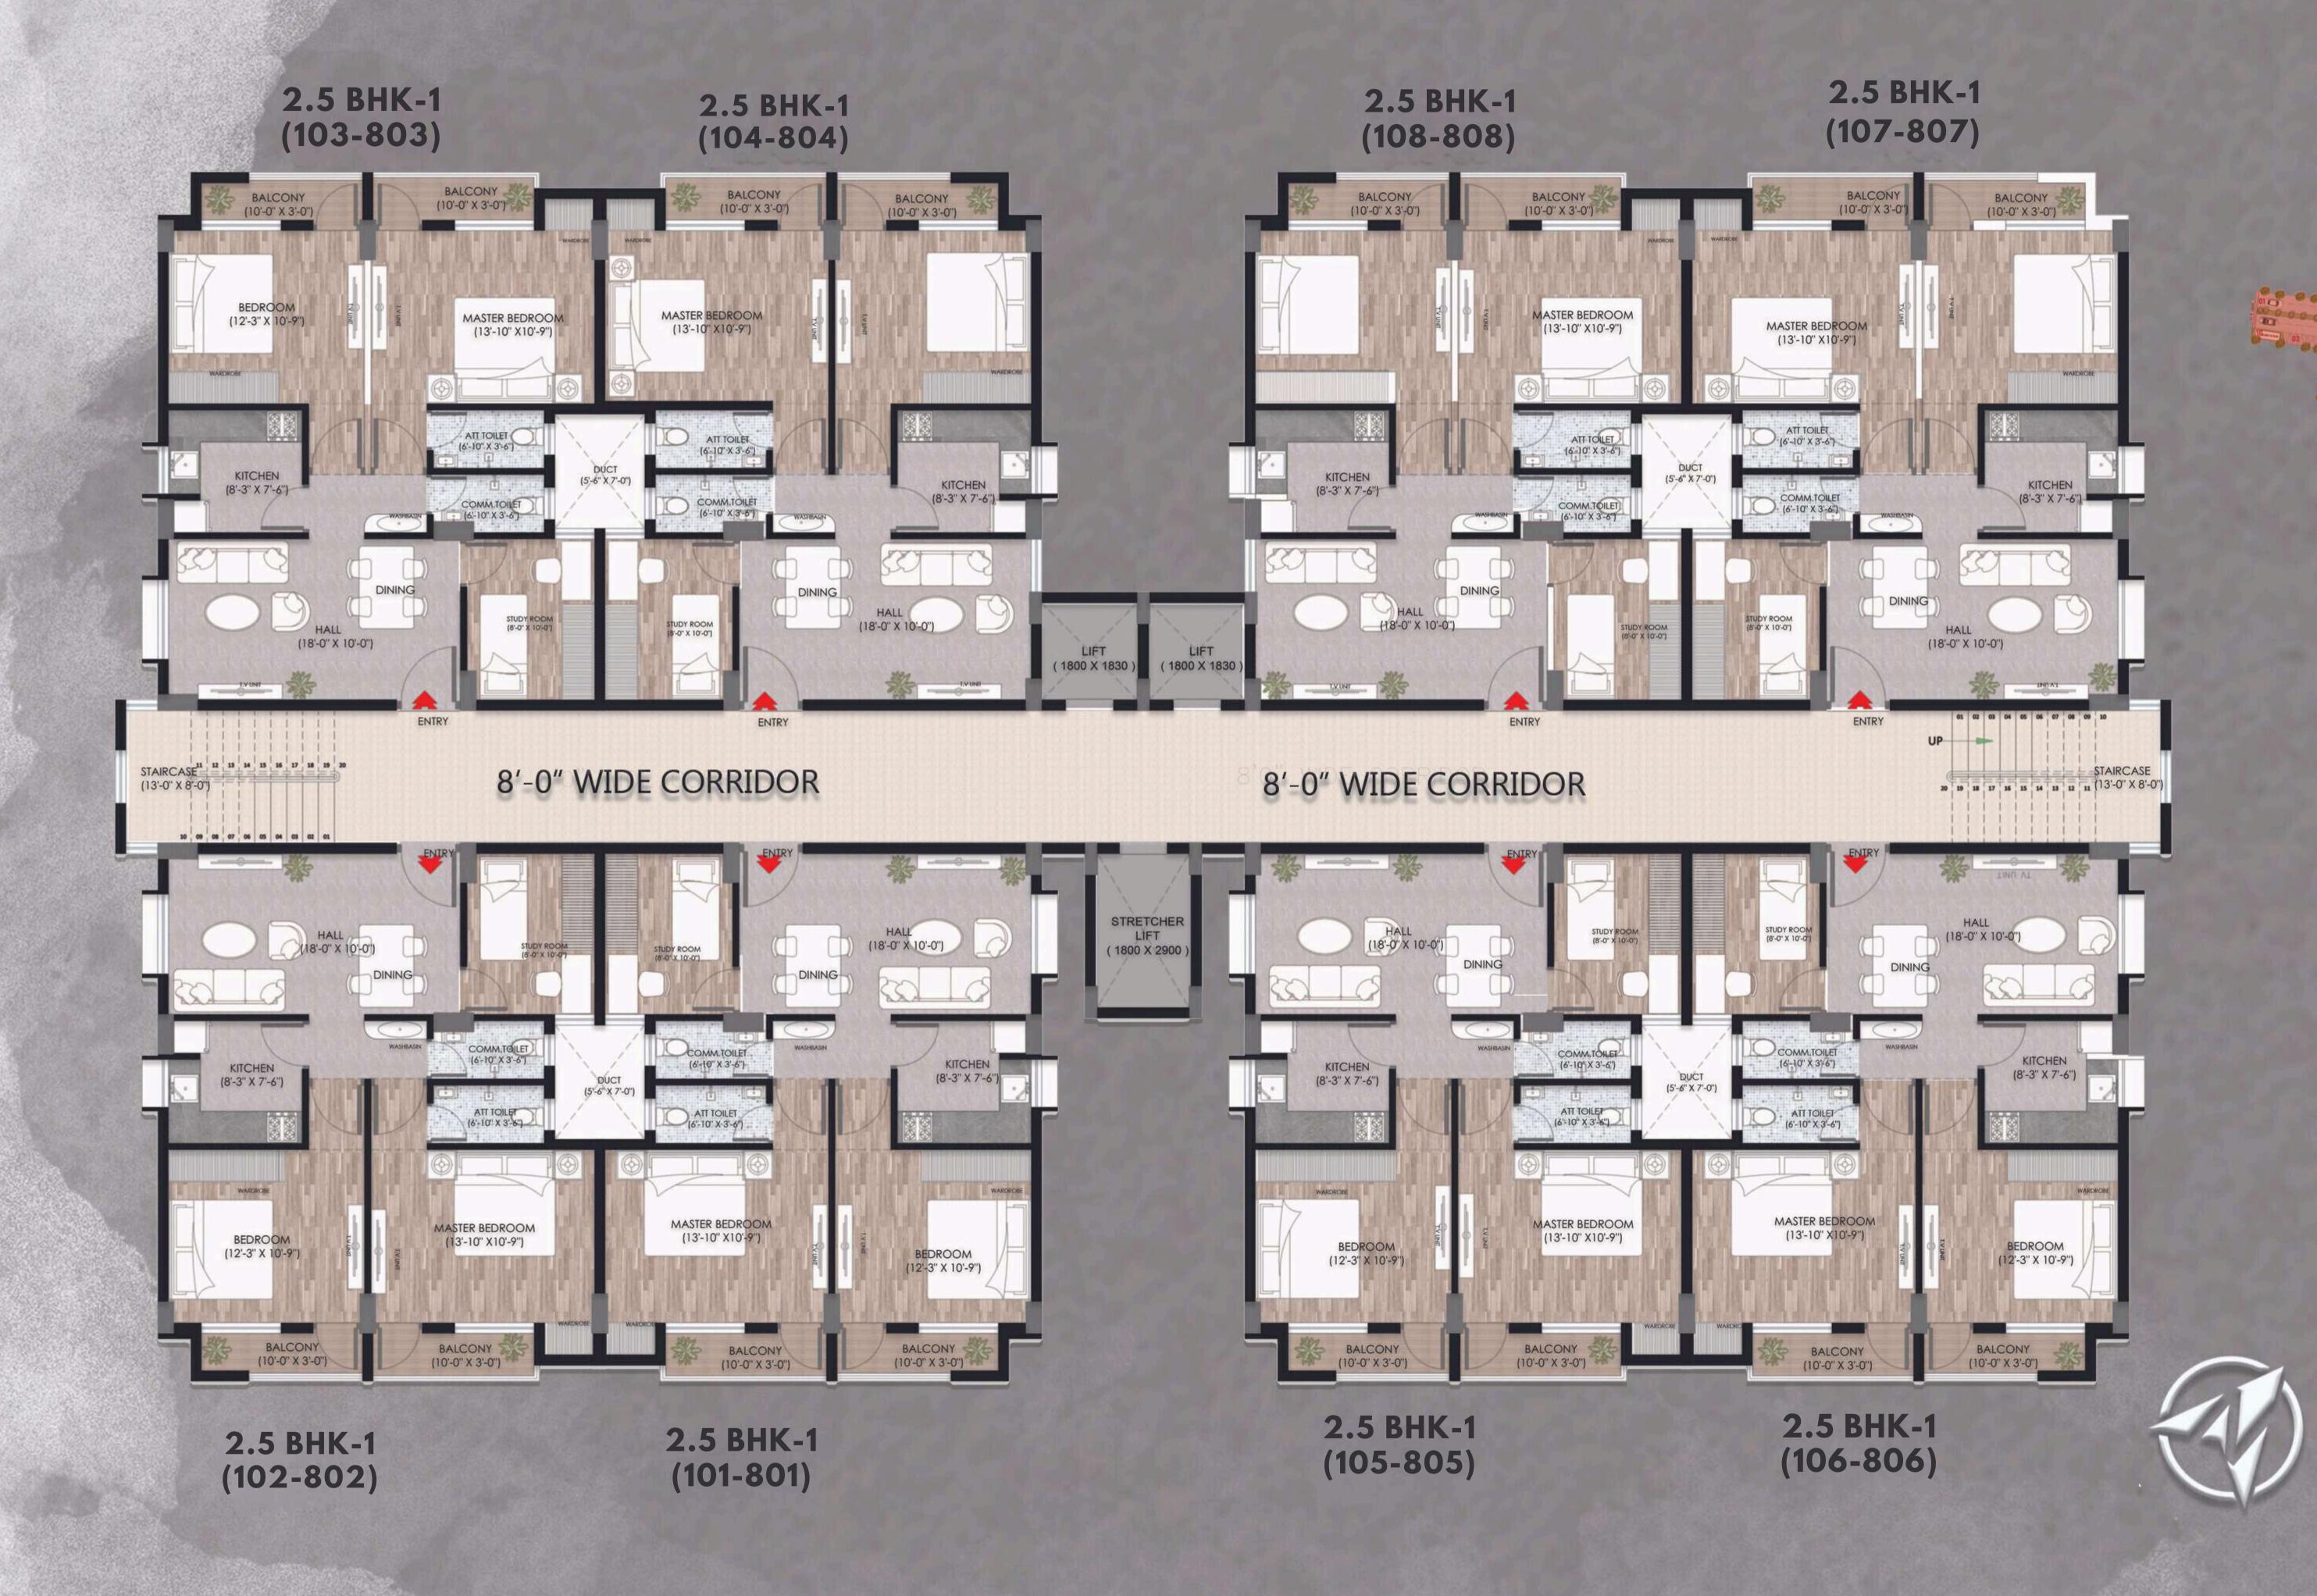

## BLOCK B - TYPICAL FLOOR (1ST-8TH)

MASTER -LAYOUT PLAN NOT TO SCALE

| UNIT TYPE | CARPET AREA | SALEABLE AREA |
|-----------|-------------|---------------|
| 2.5 BHK-1 | 782.5 sqft  | 1188 sqft     |

Dimension mentioned -In Square Feet

### BLOCK B - TYPE -1(2.5BHK)

KEYPLAN

NOT TO SCALE

BLOCK B - TYPE -1(2.5BHK) PLAN VIEW (101-801) (MIRROR FLATS)

Dimension mentioned -In Square Feet

UNIT TYPE CARPET AREA SALEABLE AREA 782.5 sqft 1188 sqft 2.5 BHK-1

LEGENDS

BLOCK B - TYPE -1(2.5BHK) 3D VIEW (101-801) (MIRROR FLATS)

01.HALL- (18'0" X 10'0")

02. STUDY ROOM- (8'0" X 10'0")

03. COMM.TOILET-(6'10" X 3'6")

04. ATT. TOILET-(6'10" X 3'6")

05.MASTER BEDROOM-(13'10" X10'9")

06. BALCONY(10'0" X 3'0")

07. BALCONY(10'0" X 3'0")

08. BEDROOM(12'3" X 10'9")

09.KITCHEN(8'3" X 7'6")