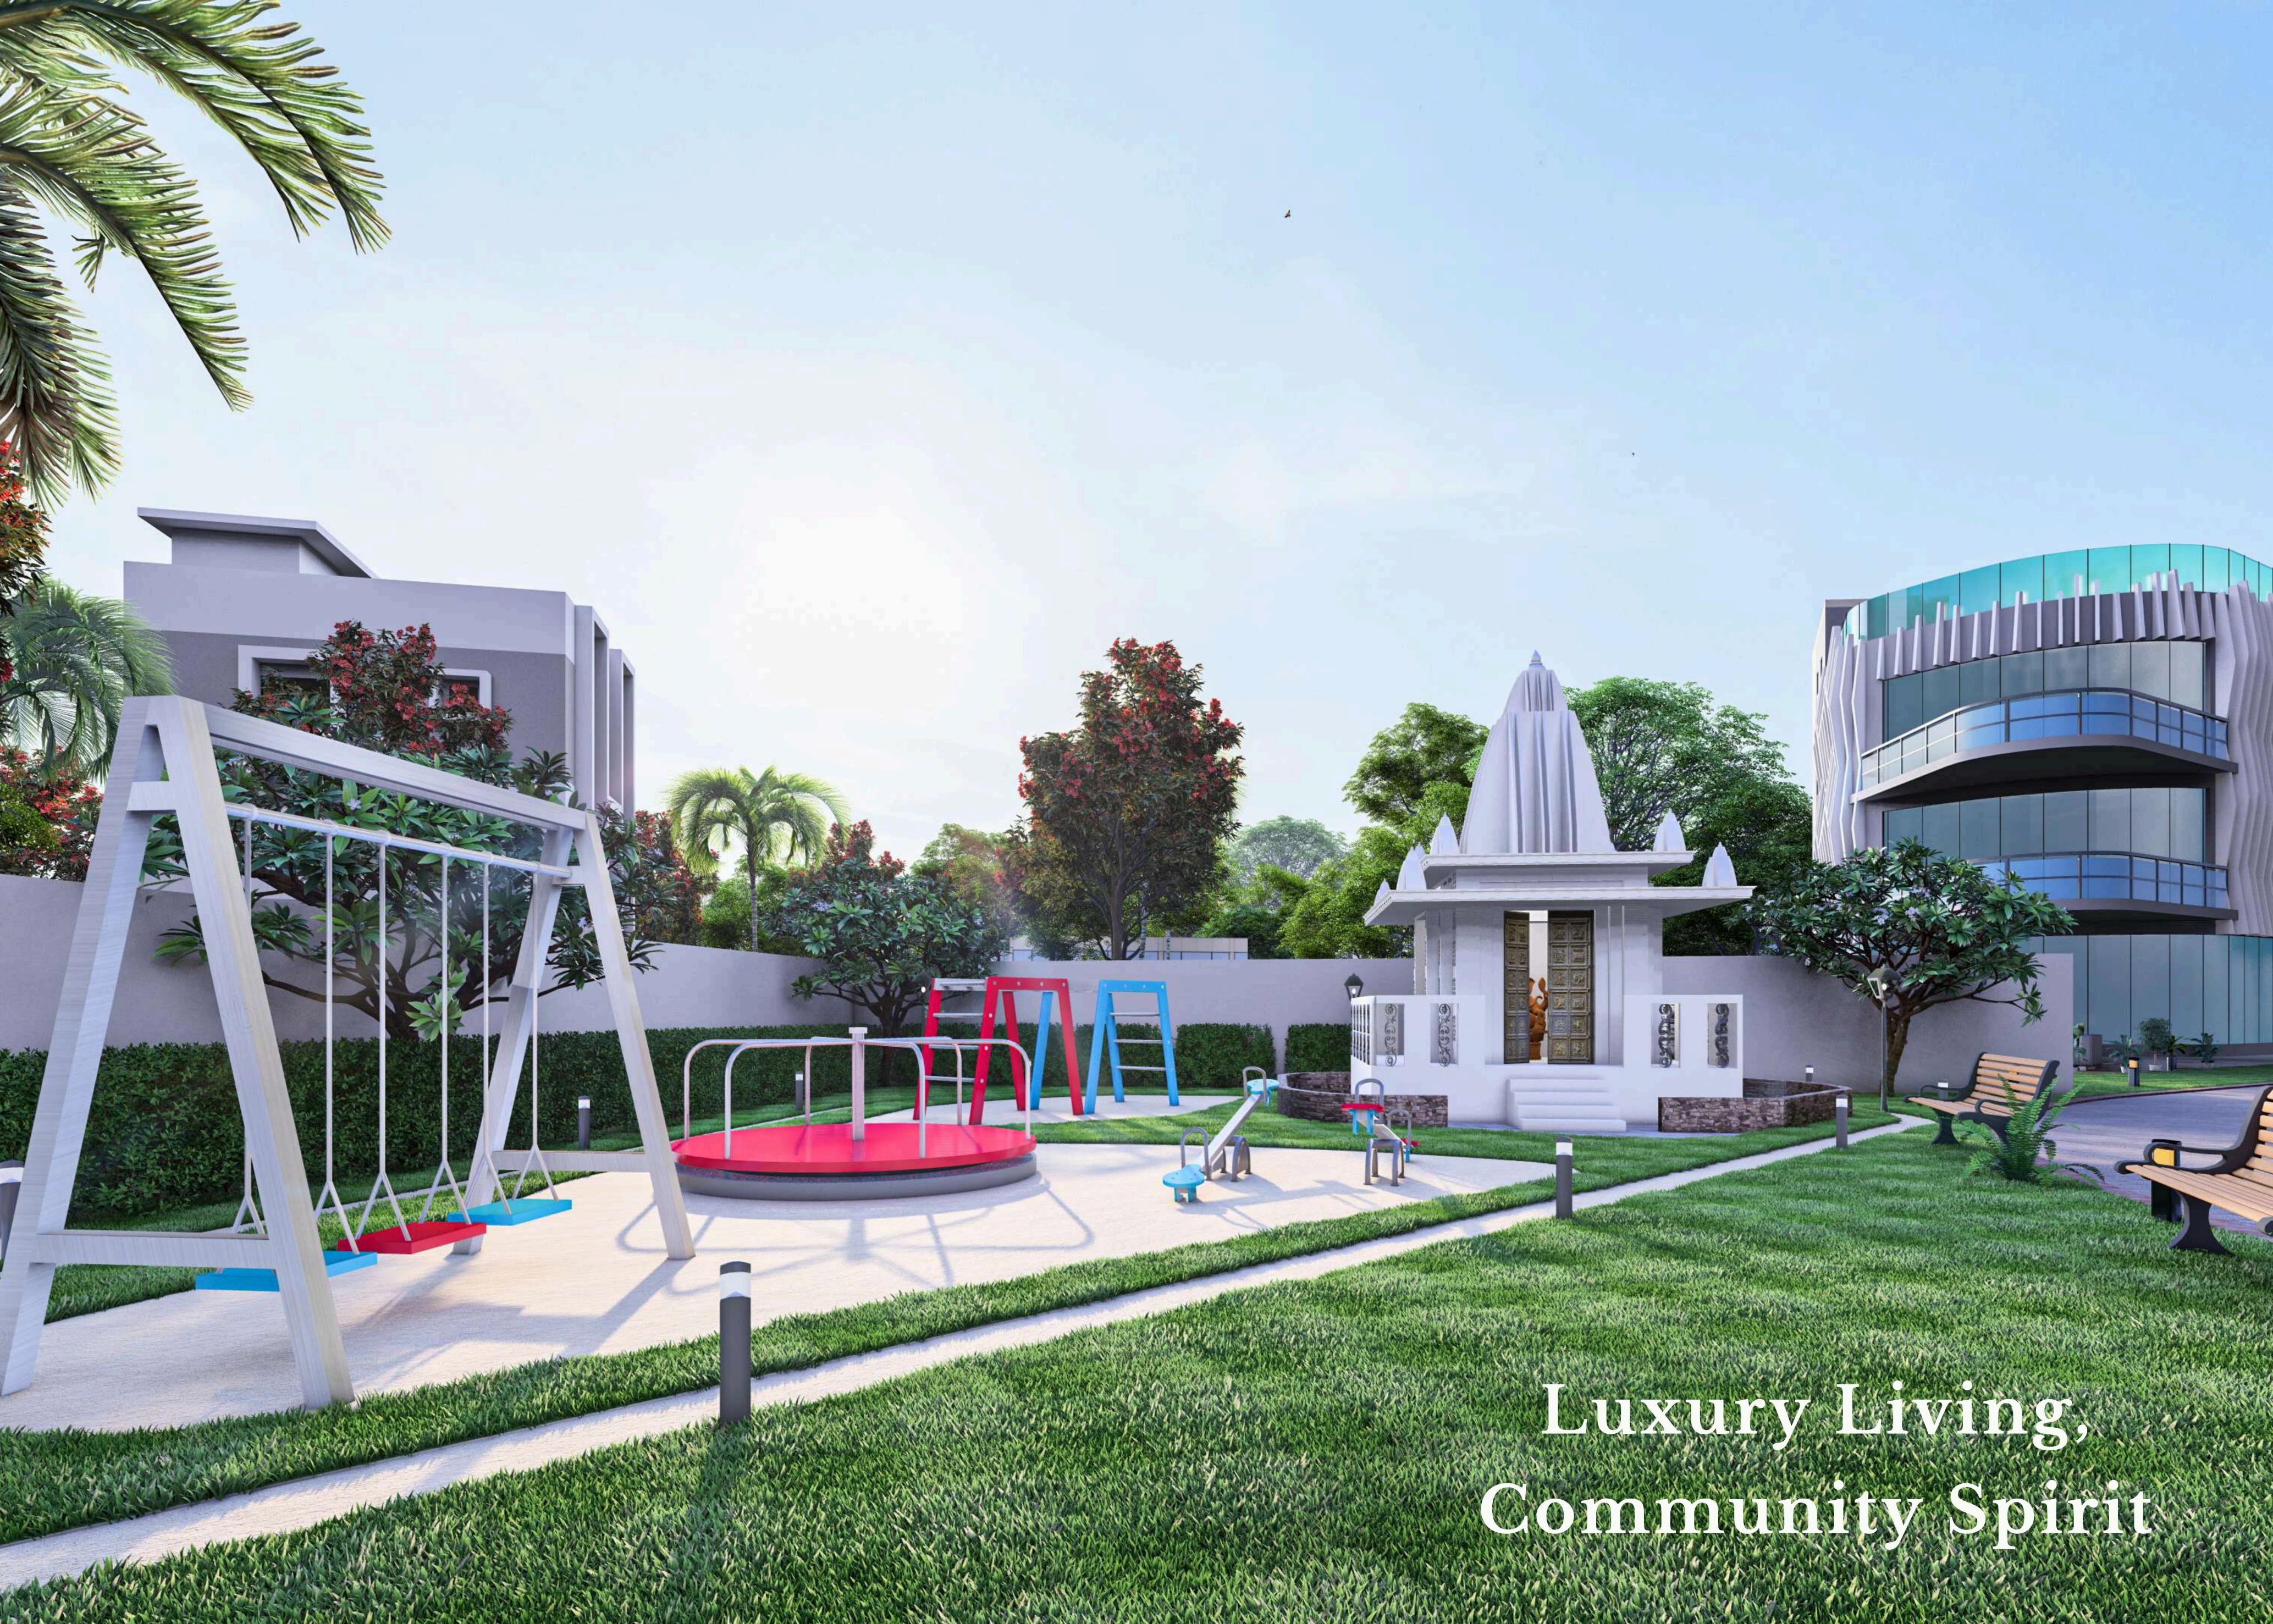

#### Outdoor Amenities

- Swimming pool
- Poolside leisure pavilion
- Fountain area
- Pools side recreation zone
- Badminton court
- Recreation
- Library
- Senior citizen seating area
- Shaded patio eith seating areas
- Chime garden with searers
- Seating zone with charging facility
- Party lawn
- Wi-fi zone
- Amphitheater
- Pet park
- Kids play zone
- Joggers track
- Temple

#### Entertaiment

- Cafeteria
- Multipurpose hall
- Mini Theater
- Interactive kids zone
- Art / Music / Dance lerning center
- Board games area
- Snooker
- Table tennis
- Punching arcade
- Gaming zone
- Video games
- Virtual reality games
- Boxing simulater
- Indoor kids play
- Lego play area
- Kids ball pit
- Floor games for kids
- Creche
- Kids library

#### Facility & Features

- Association Room
- Pharmacy
- Clinic
- Convenio store
- General store
- Salon / Spa
- Ambulance
- Car wash bay
- Car charging bayEntry water features
- Club entry water features
- Reading and waiting lounge
- Food court
- Bank & ATM
- Lobby and reception
- Security room
- Guest parking
- CCTV survillance