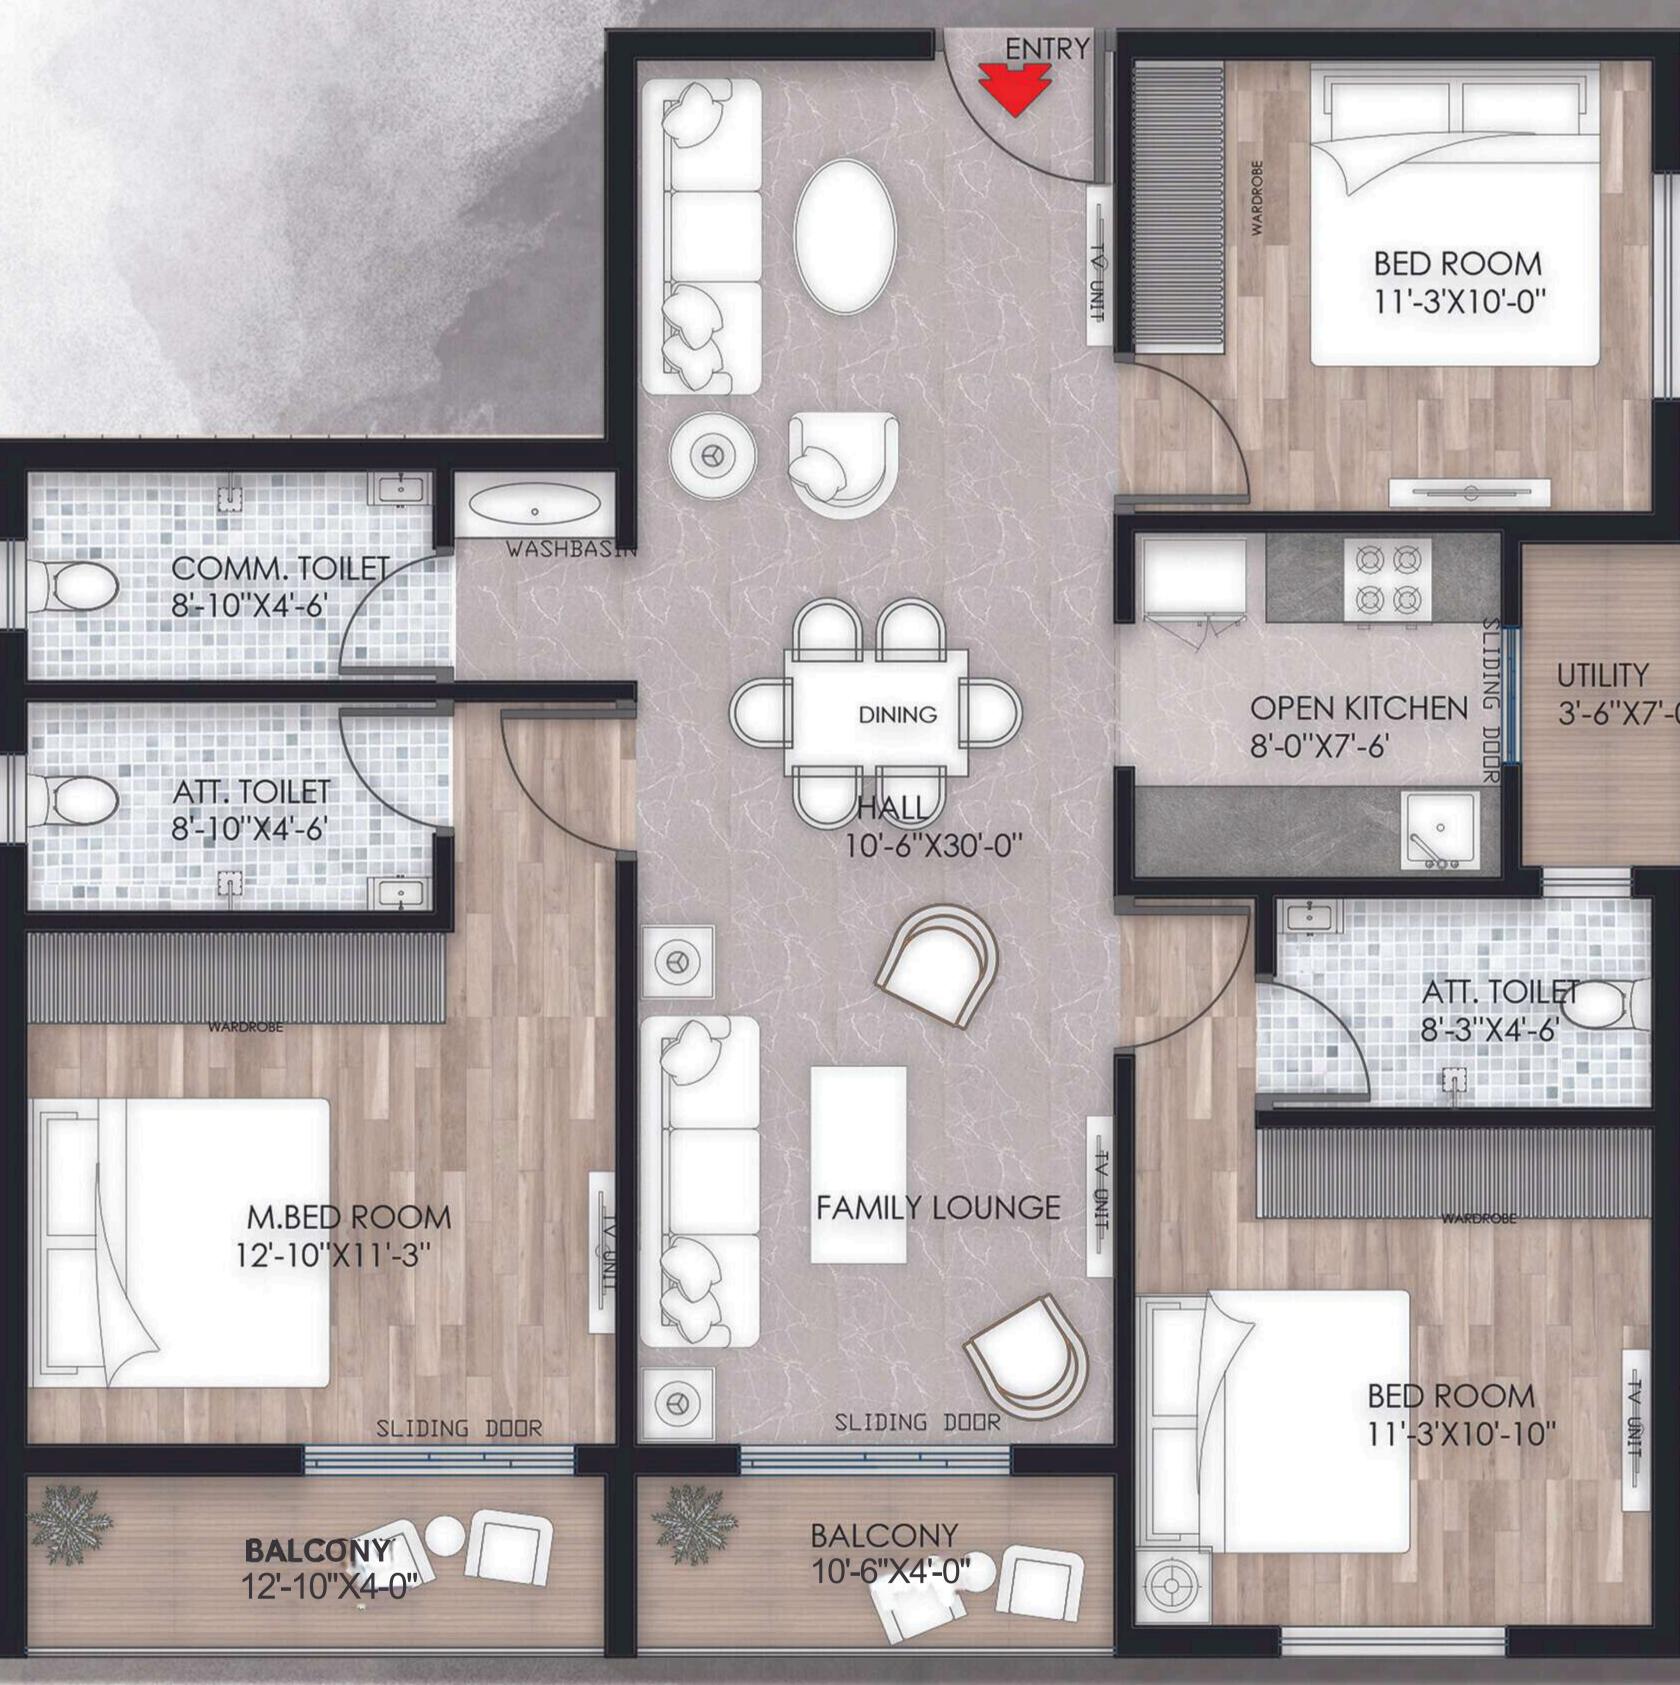

#### BLOCK C - TYPE -1(3BHK)

KEYPLAN

NOT TO SCALE

3'-6"X7'-0

#### BLOCK C TYPE -1(3BHK) PLAN VIEW (112-1212)

| UNIT TYPE | CARPET AREA | SALEABLE AREA |
|-----------|-------------|---------------|
| 3 BHK -1  | 1028 sqft   | 1608 sqft     |

Dimension mentioned -In Square Feet

DISCLAIMER: The Sizes/Shapes/Positions of openings, ducts, balconies, and landscapes are subject to change. Room sizes indicated are structural sizes may vary due to finishes. Areas mentioned are subject to change after the finalization of services and structural designs. The furniture shown in the illustration is only indicative.

LEGENDS

- 01. HALL-(10'-6"X30'-0") 02. BALCONY -(12'-10"X4'-0")
- 03. BALCONY -(10'-6"X4'-0")
- 04. M.BED ROOM -(12'-10"X11'-3")
- 05. ATT.TOILET -(8'-10"X4'-6')
- 06. COMM.TOILET -(8'-10"X4'-6')
- 07. BED ROOM -(11'-3'X10'-10")
- 08. OPEN KITCHEN (8'-0"X7'-6')
- 09. UTILITY (3'-6"X7'-0')
- 10. ATT. TOILET (8'-3"X4'-6')
- 11.BED ROOM -(11'-3'X10'-0")