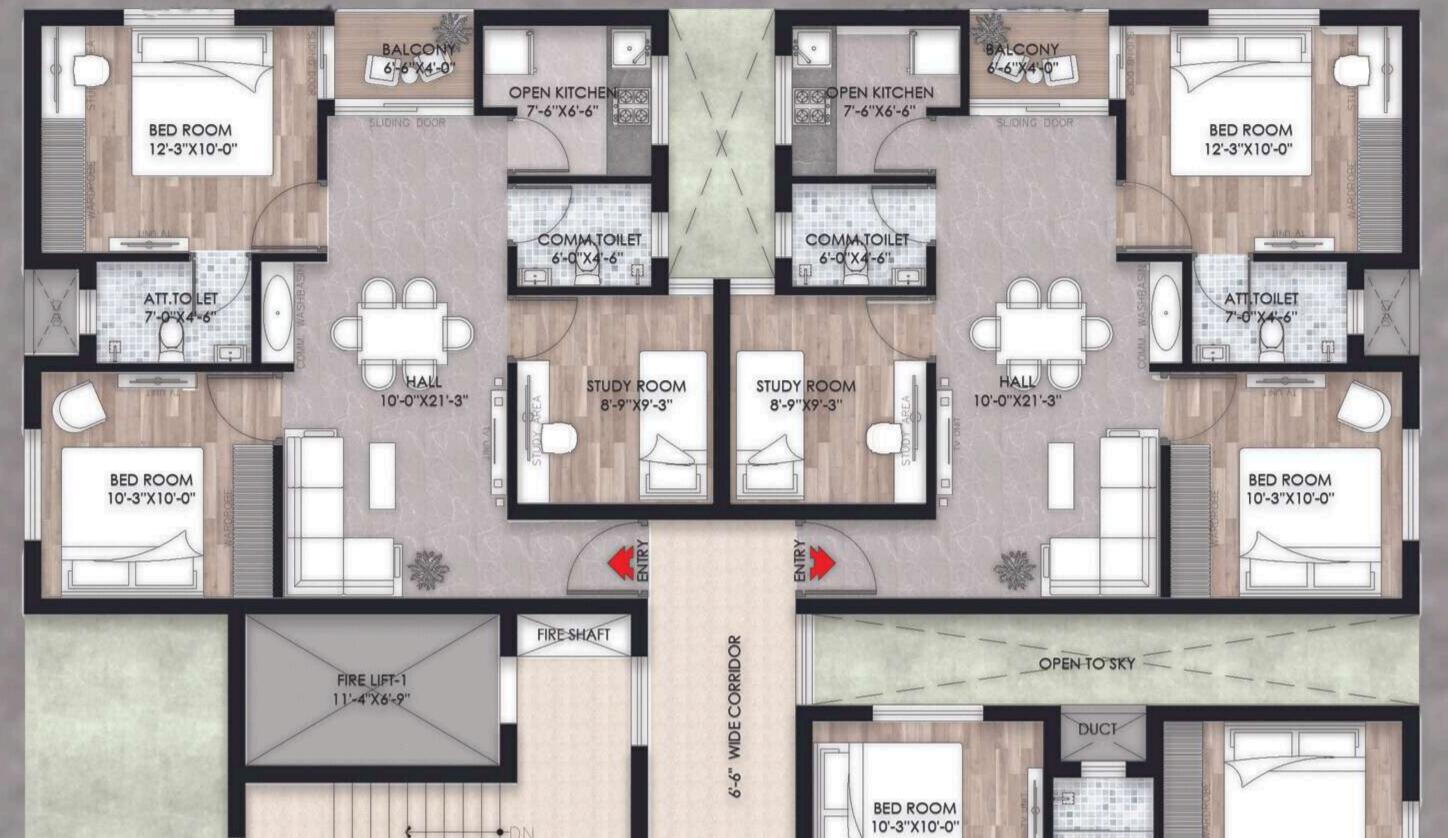

#### BLOCK D - TYPE -1(2.5BHK)

LEGENDS

NOT TO SCALE

BLOCK D TYPE -1(2.5BHK) PLAN VIEW (101-1201),(103-1203), (104-1204), (106-1206)

| UNIT TYPE | CARPET AREA | SALEABLE AREA |
|-----------|-------------|---------------|
| 2.5BHK-1  | 677 sqft    | 1115 sqft     |

Dimension mentioned -In Square Feet

BLOCK D - TYPE -1(2.5BHK) 3D VIEW(101-1201), (103-1203), (104-1204), (106-1206)

1.HALL (10'-0"X21'-3") 2.BALCONY (6'-6"X4'-0") 3. OPEN KITCHEN (7'-6"X6'-6") 4. COMM.TOILET(6'-0"X4'-6") 5.BED ROOM (12'-3"X10'-0") 6. ATT.TOILET (7'-0"X4'-6") 7.BED ROOM (10'-3"X10'-0")

8. STUDY ROOM (8'-9"X9'-3")