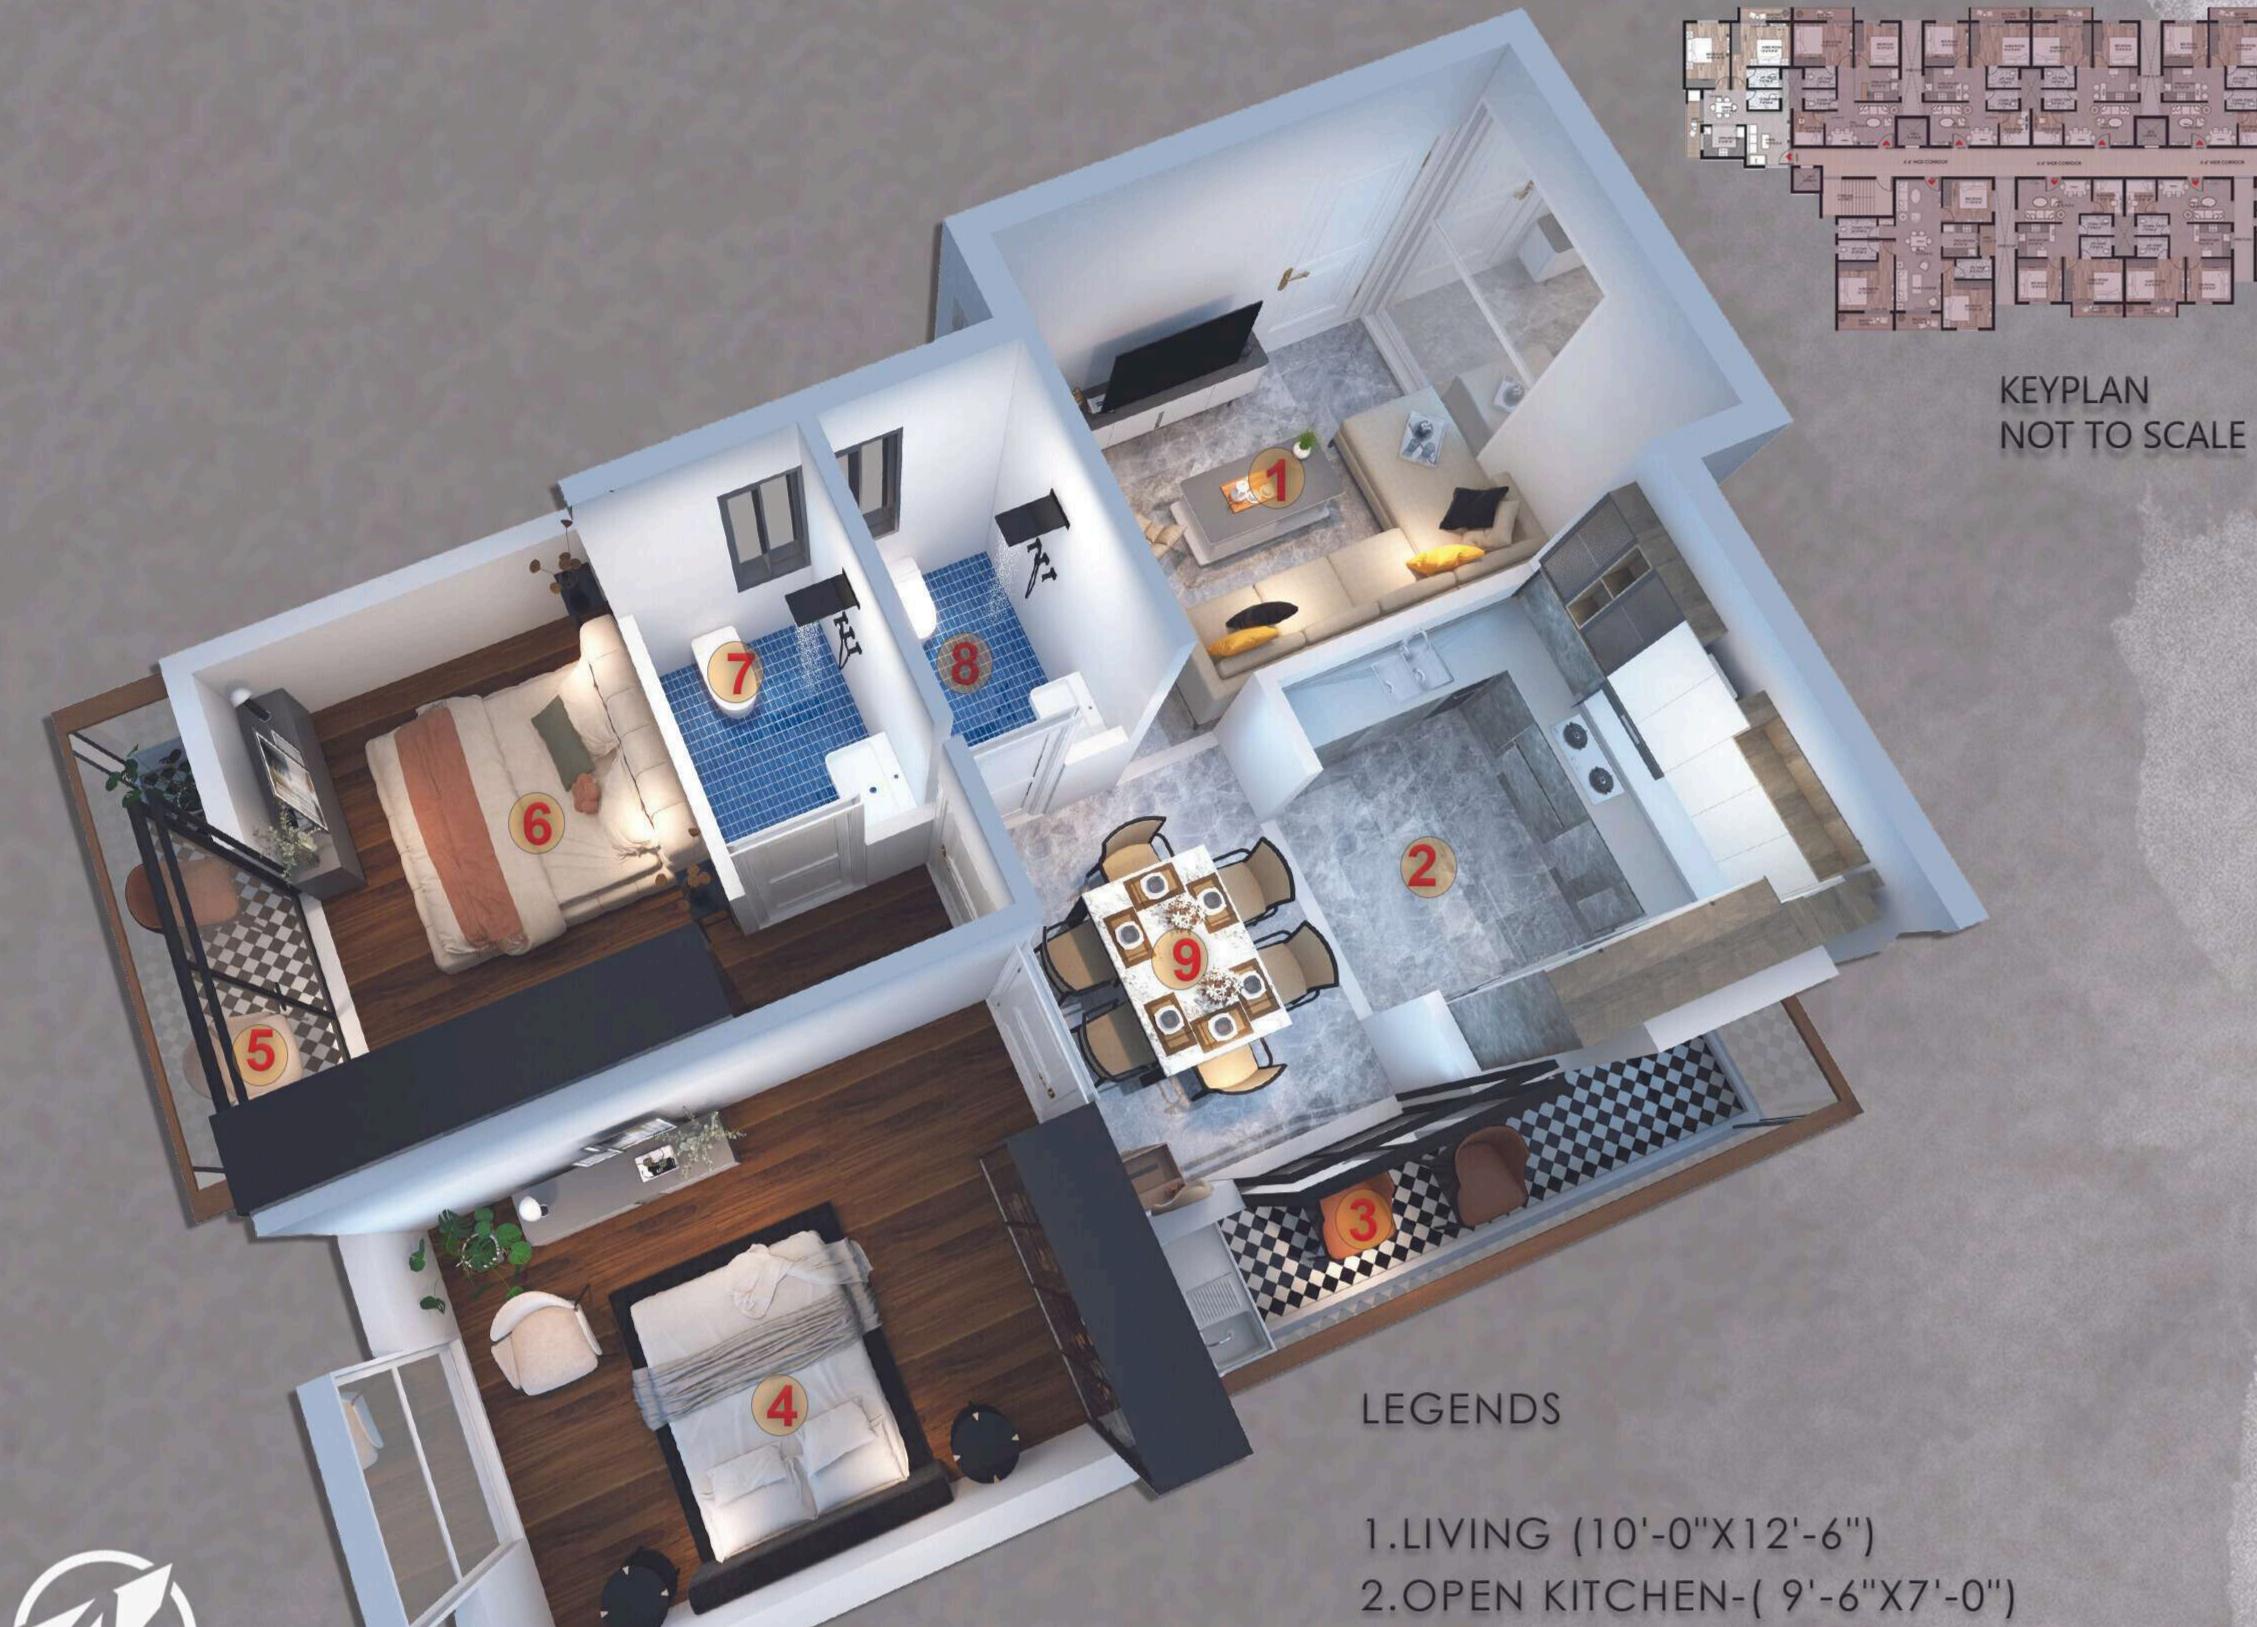

#### BLOCK C - TYPE -1(2.5BHK)

01. HALL (15'-10"X10'-0")

02. OPEN KITCHEN(10'-0"X7'-6")

KEYPLAN

NOT TO SCALE

03. BED ROOM (10'-0"X10'-0")

04. BALCONY(11-6"X3'-0")

05. M.BED ROOM (13'-6"X10'-0"

06. ATT.TOILET (7'-0"X4'-6")

07. COMM .TOILET( 7'-0"X4'-6")

08.STUDY ROOM(7'-0"X7'-10")

BLOCK C - TYPE -1(2.5BHK)

PLAN VIEW (102-1202), (103-1203), (104-1204), (105-1205), (106-1206), (107-1207), (108-1208) (110-1210), (111-1211).

3D VIEW(102-1202), (103-1203), (104-1204),(105-1205),(106-1206), (107-1207),(108-1208)(110-1210),(111-1211).

| UNIT TYPE | CARPET AREA | SALEABLE AREA |
|-----------|-------------|---------------|
| 2.5 BHK-1 | 666 sqft    | 1072 sqft     |