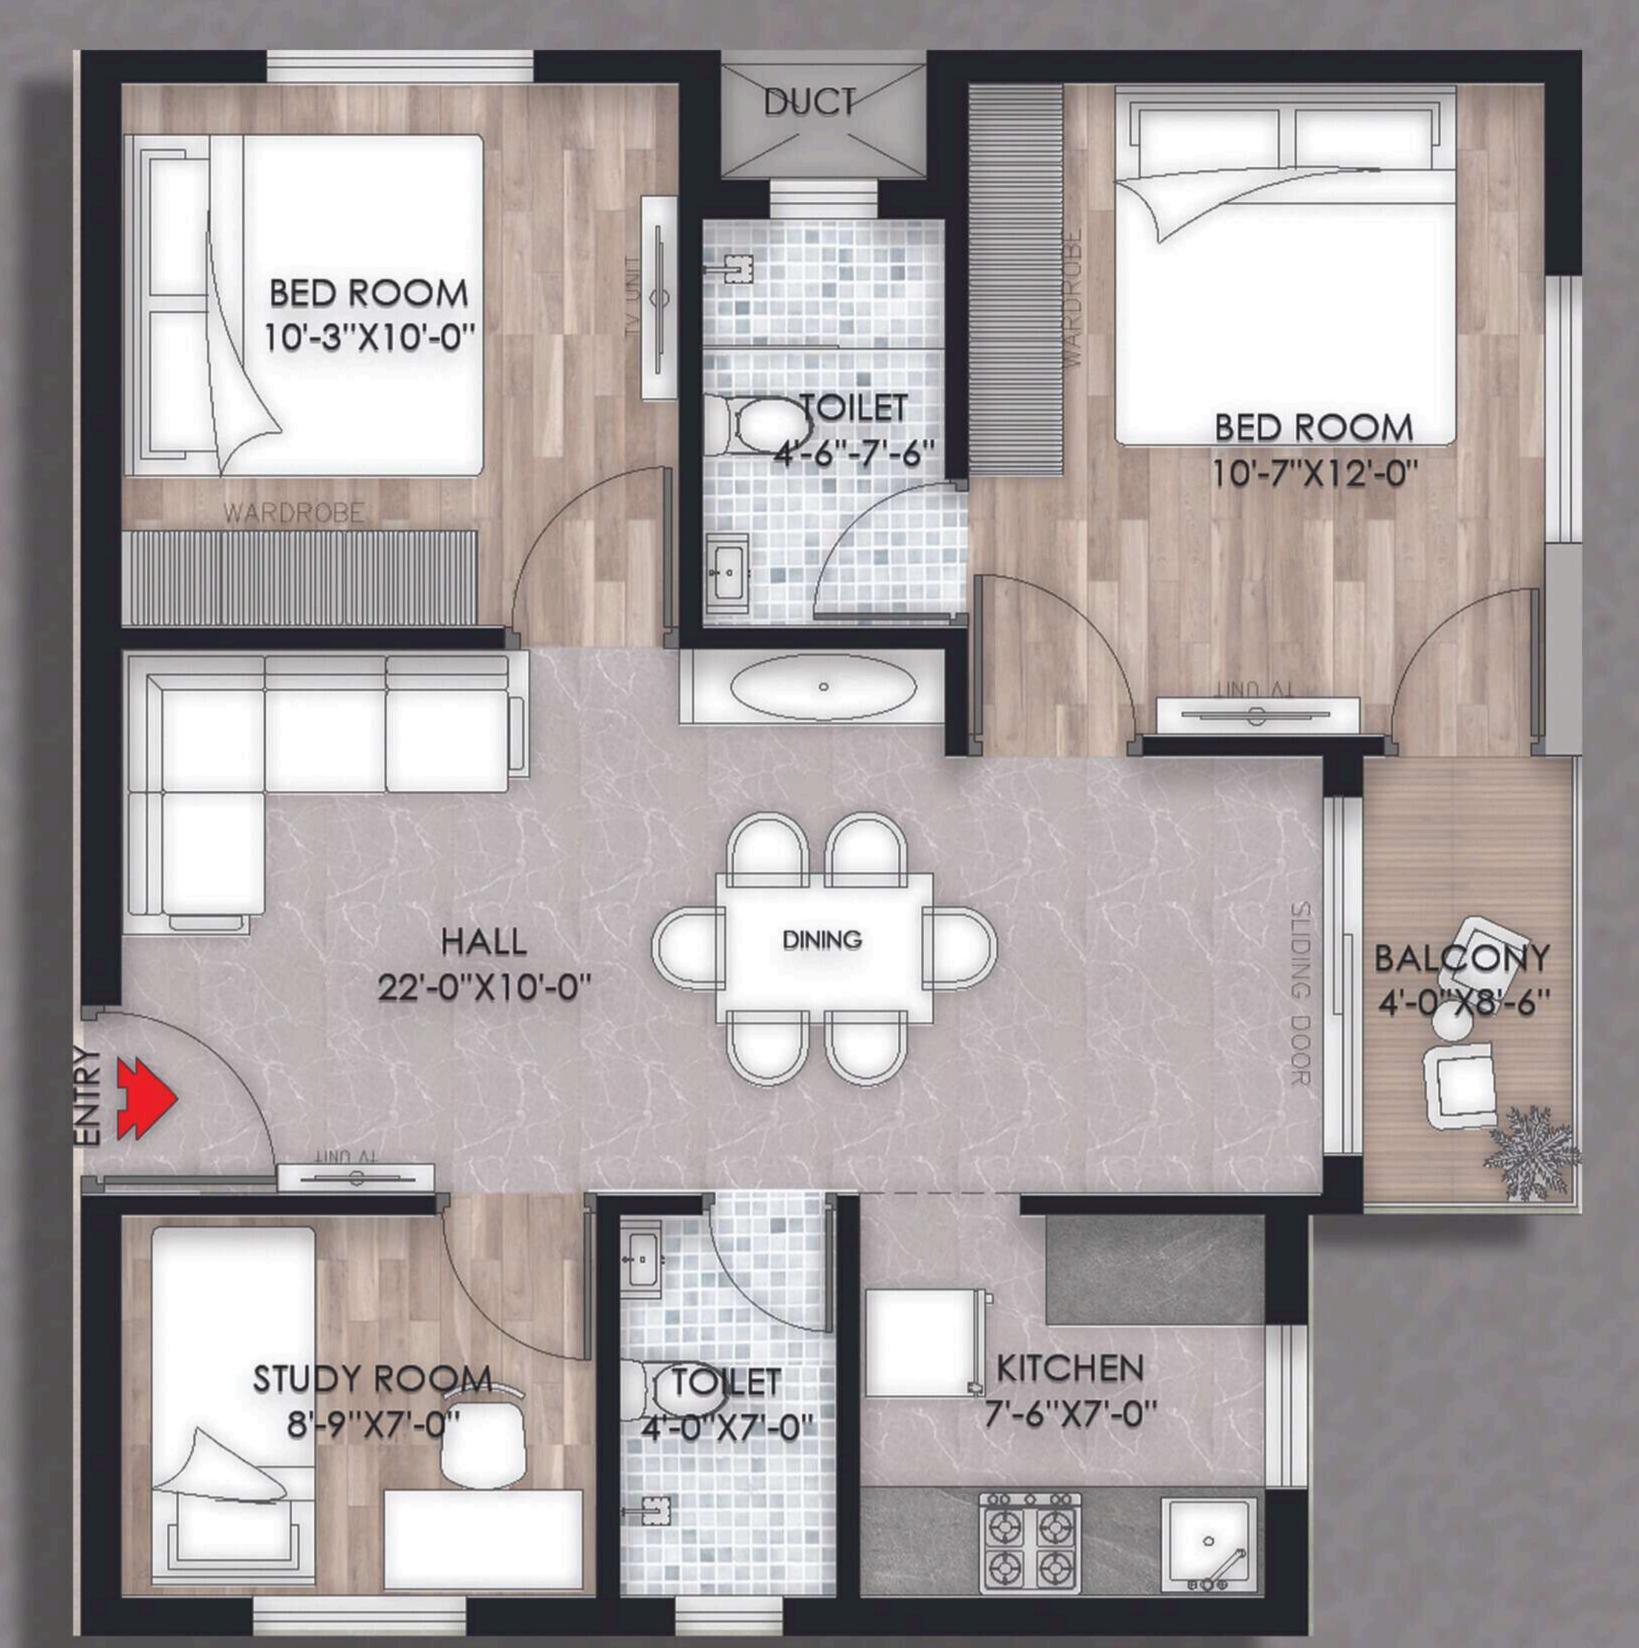

#### BLOCK D-TYPE -2(2.5BHK)

BLOCK D - TYPE -2 (2.5BHK) (MIRROR FLAT)

3D VIEW (102-1202), (105-1205)

NOT TO SCALE

1.HALL (22'-0"X10'-0")

2.BALCONY (4'-0"X8'-6")

3. OPEN KITCHEN(7'-6"X7'-0")

4. COMM.TOILET(4-0"X7'-0")

5.STUDY ROOM(8'-9"X7'-0") 6.BED ROOM (10'-3"X10'-0")

7. ATT.TOILET (4'-6"X7'-6")

8.BEDROOM (10'-7"X12'-0")

BLOCK D - TYPE -2 (2.5BHK) (MIRROR FLAT) PLAN VIEW (102-1202), (105-1205)

UNIT TYPE CARPET AREA SALEABLE AREA 2BHK-2 1088 sqft 663 sqft

Dimension mentioned -In Square Feet