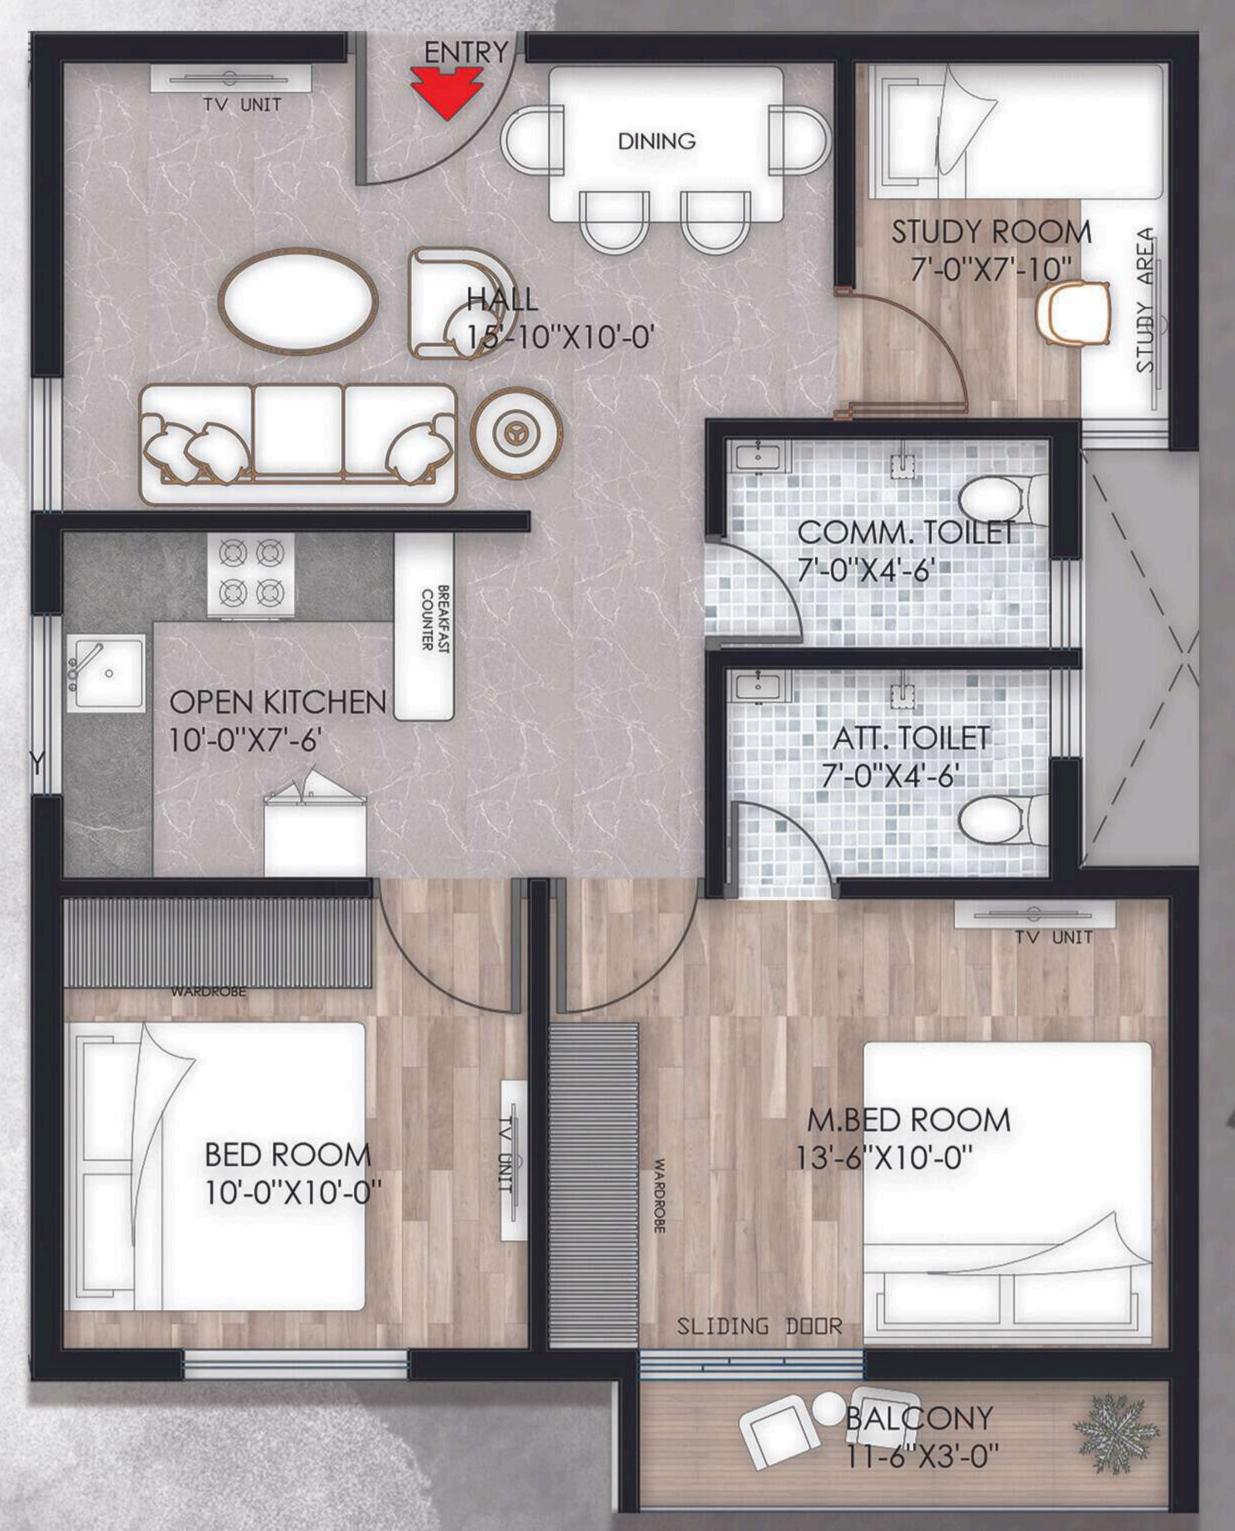

### BLOCK B - TYPE -1(2.5BHK)

KEYPLAN

NOT TO SCALE

BLOCK B - TYPE -1(2.5BHK) PLAN VIEW (101-801) (MIRROR FLATS)

Dimension mentioned -In Square Feet

UNIT TYPE CARPET AREA SALEABLE AREA 782.5 sqft 1188 sqft 2.5 BHK-1

LEGENDS

BLOCK B - TYPE -1(2.5BHK) 3D VIEW (101-801) (MIRROR FLATS)

01.HALL- (18'0" X 10'0")

02. STUDY ROOM- (8'0" X 10'0")

03. COMM.TOILET-(6'10" X 3'6")

04. ATT. TOILET-(6'10" X 3'6")

05.MASTER BEDROOM-(13'10" X10'9")

06. BALCONY(10'0" X 3'0")

07. BALCONY(10'0" X 3'0")

08. BEDROOM(12'3" X 10'9")

09.KITCHEN(8'3" X 7'6")