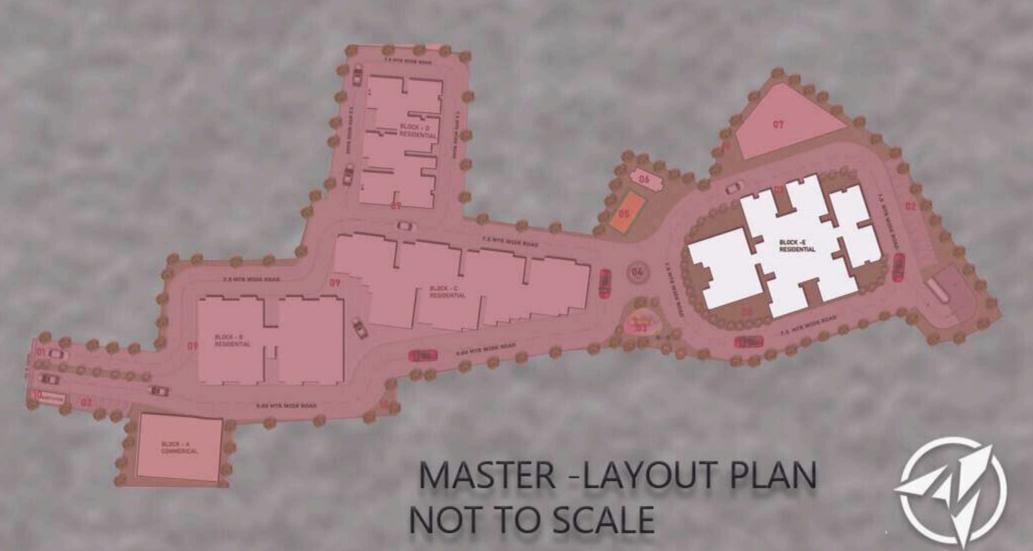

#### LEGENDS

01- ENTRY & EXIT

02- SURFACE PARKING

03-CHILDREN'S PLAY AREA

04- FOUNTAIN

05-TENNIS COURT

06- TEMPLE

07- CLUB HOUSE

08-SITTING AREA

09-DROP-OFF

10-SURFACE PARKING

BLOCK A( COMMERICAL)
STILT +4FLOORS

BLOCK D( RESIDENTIAL)

BASEMENT +STILT +12 FLOORS

BLOCK B( RESIDENTIAL)
BASEMENT+STILT +8 FLOORS

BLOCK E(RESIDENTIAL)
BASEMENT + GROUND+22 FLOORS

BLOCK C( RESIDENTIAL)
BASEMENT+STILT +12 FLOORS

CLUB HOUSE (BASEMENT+ GROUND +2FLOOR)