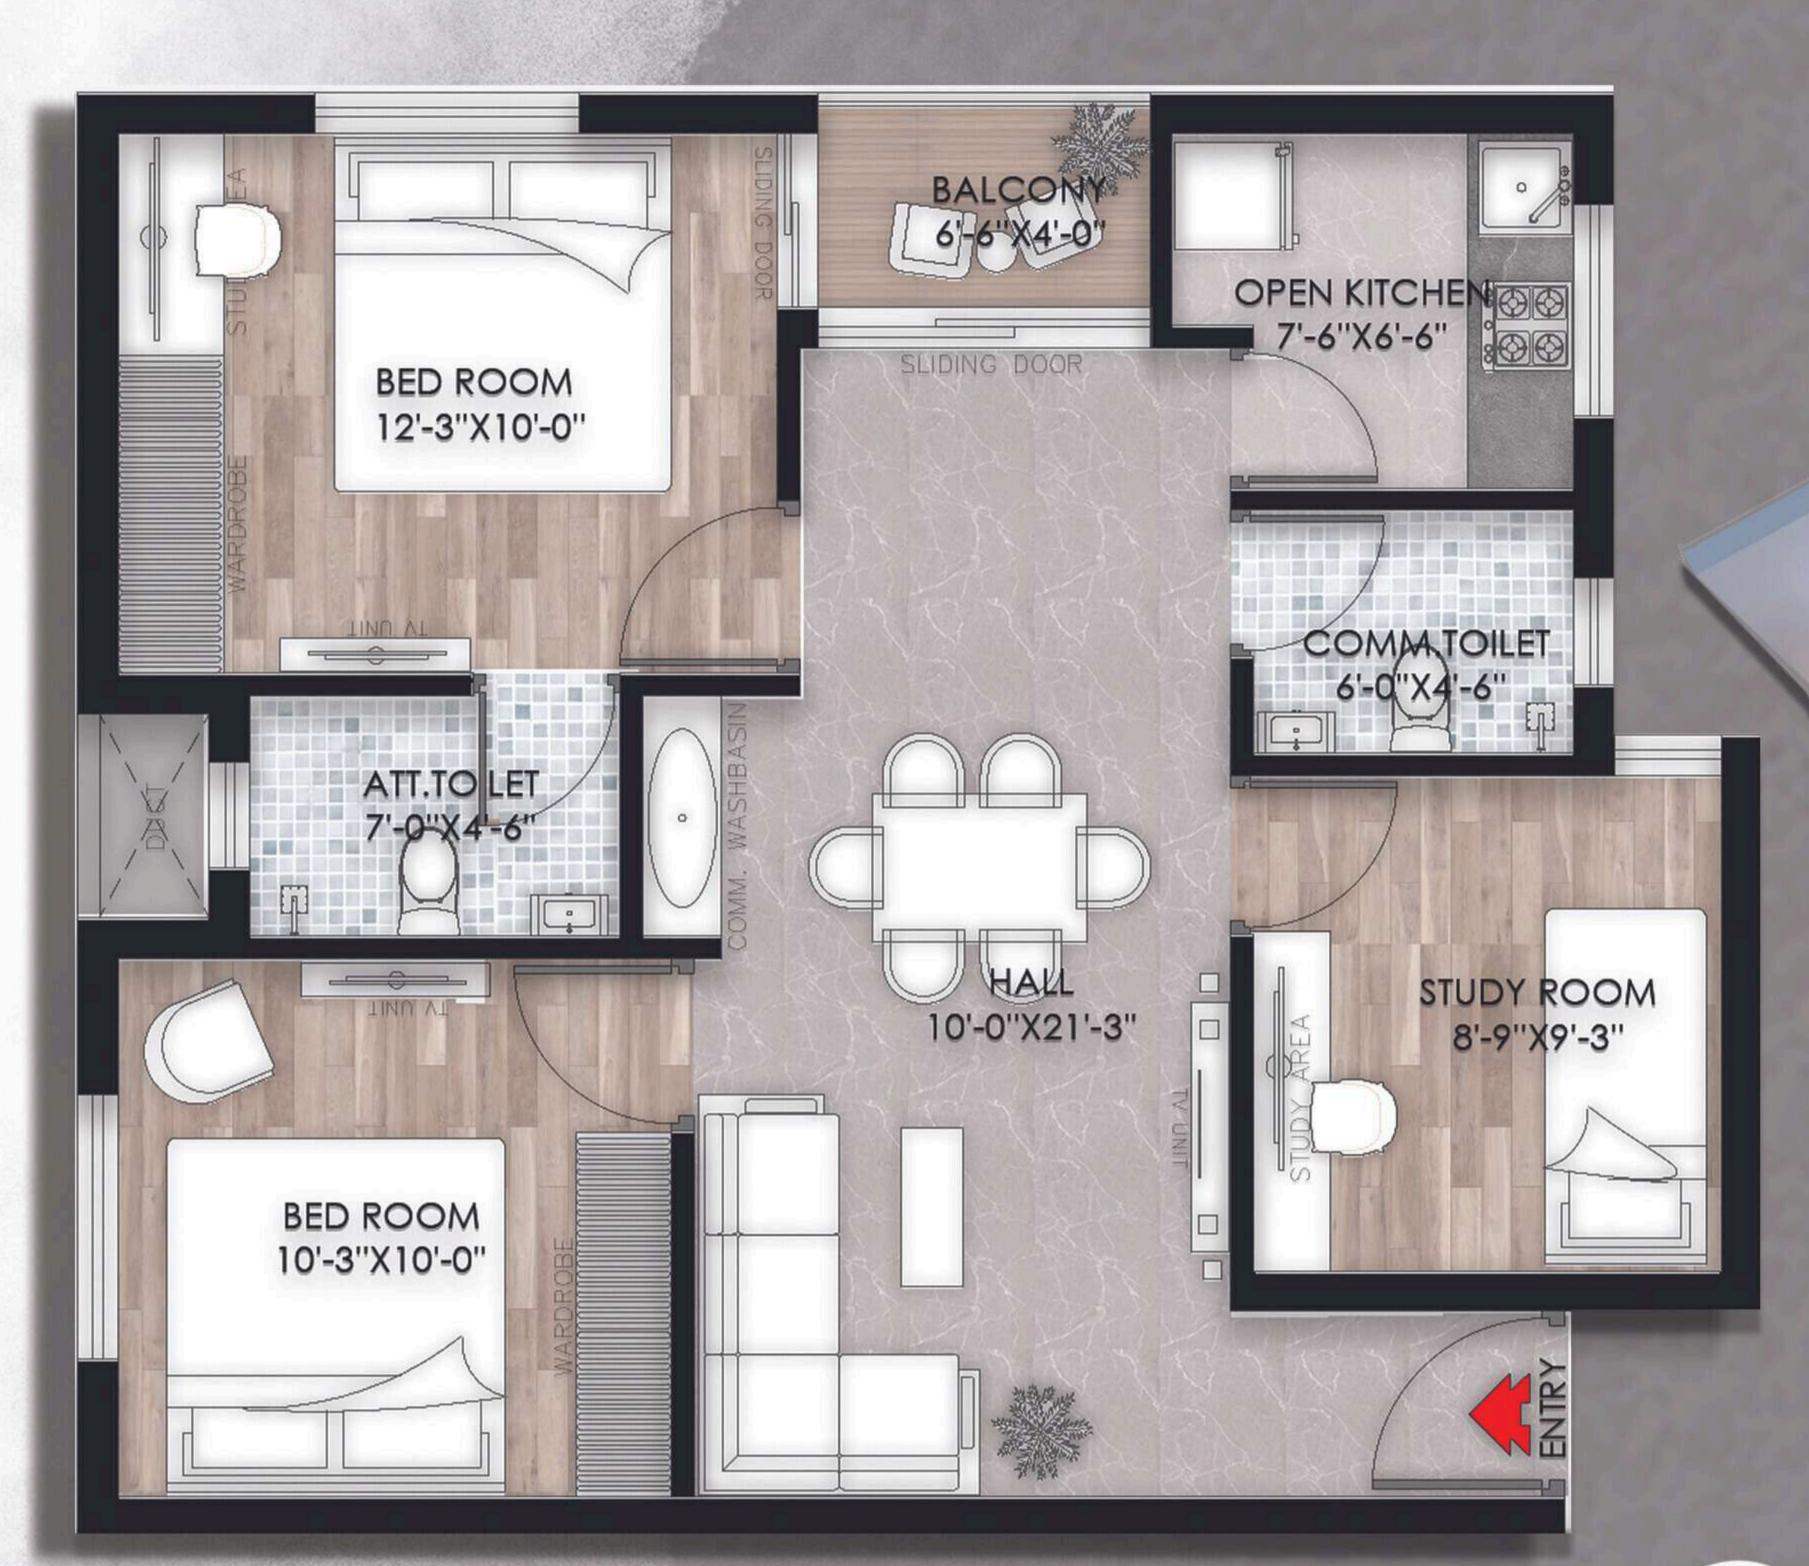

## BLOCK D - TYPICAL FLOOR (1ST-12TH)

DIAMOND CITY Life Long Bonding ...

NOT TO SCALE

2.5 BHK-2 (105-1205)

| UNIT TYPE  | CARPET AREA | SALEABLE AREA |
|------------|-------------|---------------|
| 2 .5 BHK-1 | 677 sqft    | 1115 sqft     |
| 2 .5 BHK-2 | 663 sqft    | 1088 sqft     |
|            |             |               |

Dimension mentioned -In Square Feet

BED ROOM 10'-3"X10'-0"

BED ROOM 12'-3"X10'-0"

2.5 BHK-1 (101-1201)

BED ROOM 12'-3"X10'-0"

BED ROOM 10'-3"X10'-0"

2.5 BHK-1

(103-1203)

2.5 BHK-2

2.5 BHK-1 (106-1206)

COMM.TOILET

7'-6"X6'-6"

#### BLOCK D - TYPE -1(2.5BHK)

LEGENDS

NOT TO SCALE

BLOCK D TYPE -1(2.5BHK) PLAN VIEW (101-1201),(103-1203), (104-1204), (106-1206)

| UNIT TYPE | CARPET AREA | SALEABLE AREA |
|-----------|-------------|---------------|
| 2.5BHK-1  | 677 sqft    | 1115 sqft     |

Dimension mentioned -In Square Feet

BLOCK D - TYPE -1(2.5BHK) 3D VIEW(101-1201), (103-1203), (104-1204), (106-1206)

1.HALL (10'-0"X21'-3") 2.BALCONY (6'-6"X4'-0") 3. OPEN KITCHEN (7'-6"X6'-6") 4. COMM.TOILET(6'-0"X4'-6") 5.BED ROOM (12'-3"X10'-0") 6. ATT.TOILET (7'-0"X4'-6") 7.BED ROOM (10'-3"X10'-0")

8. STUDY ROOM (8'-9"X9'-3")