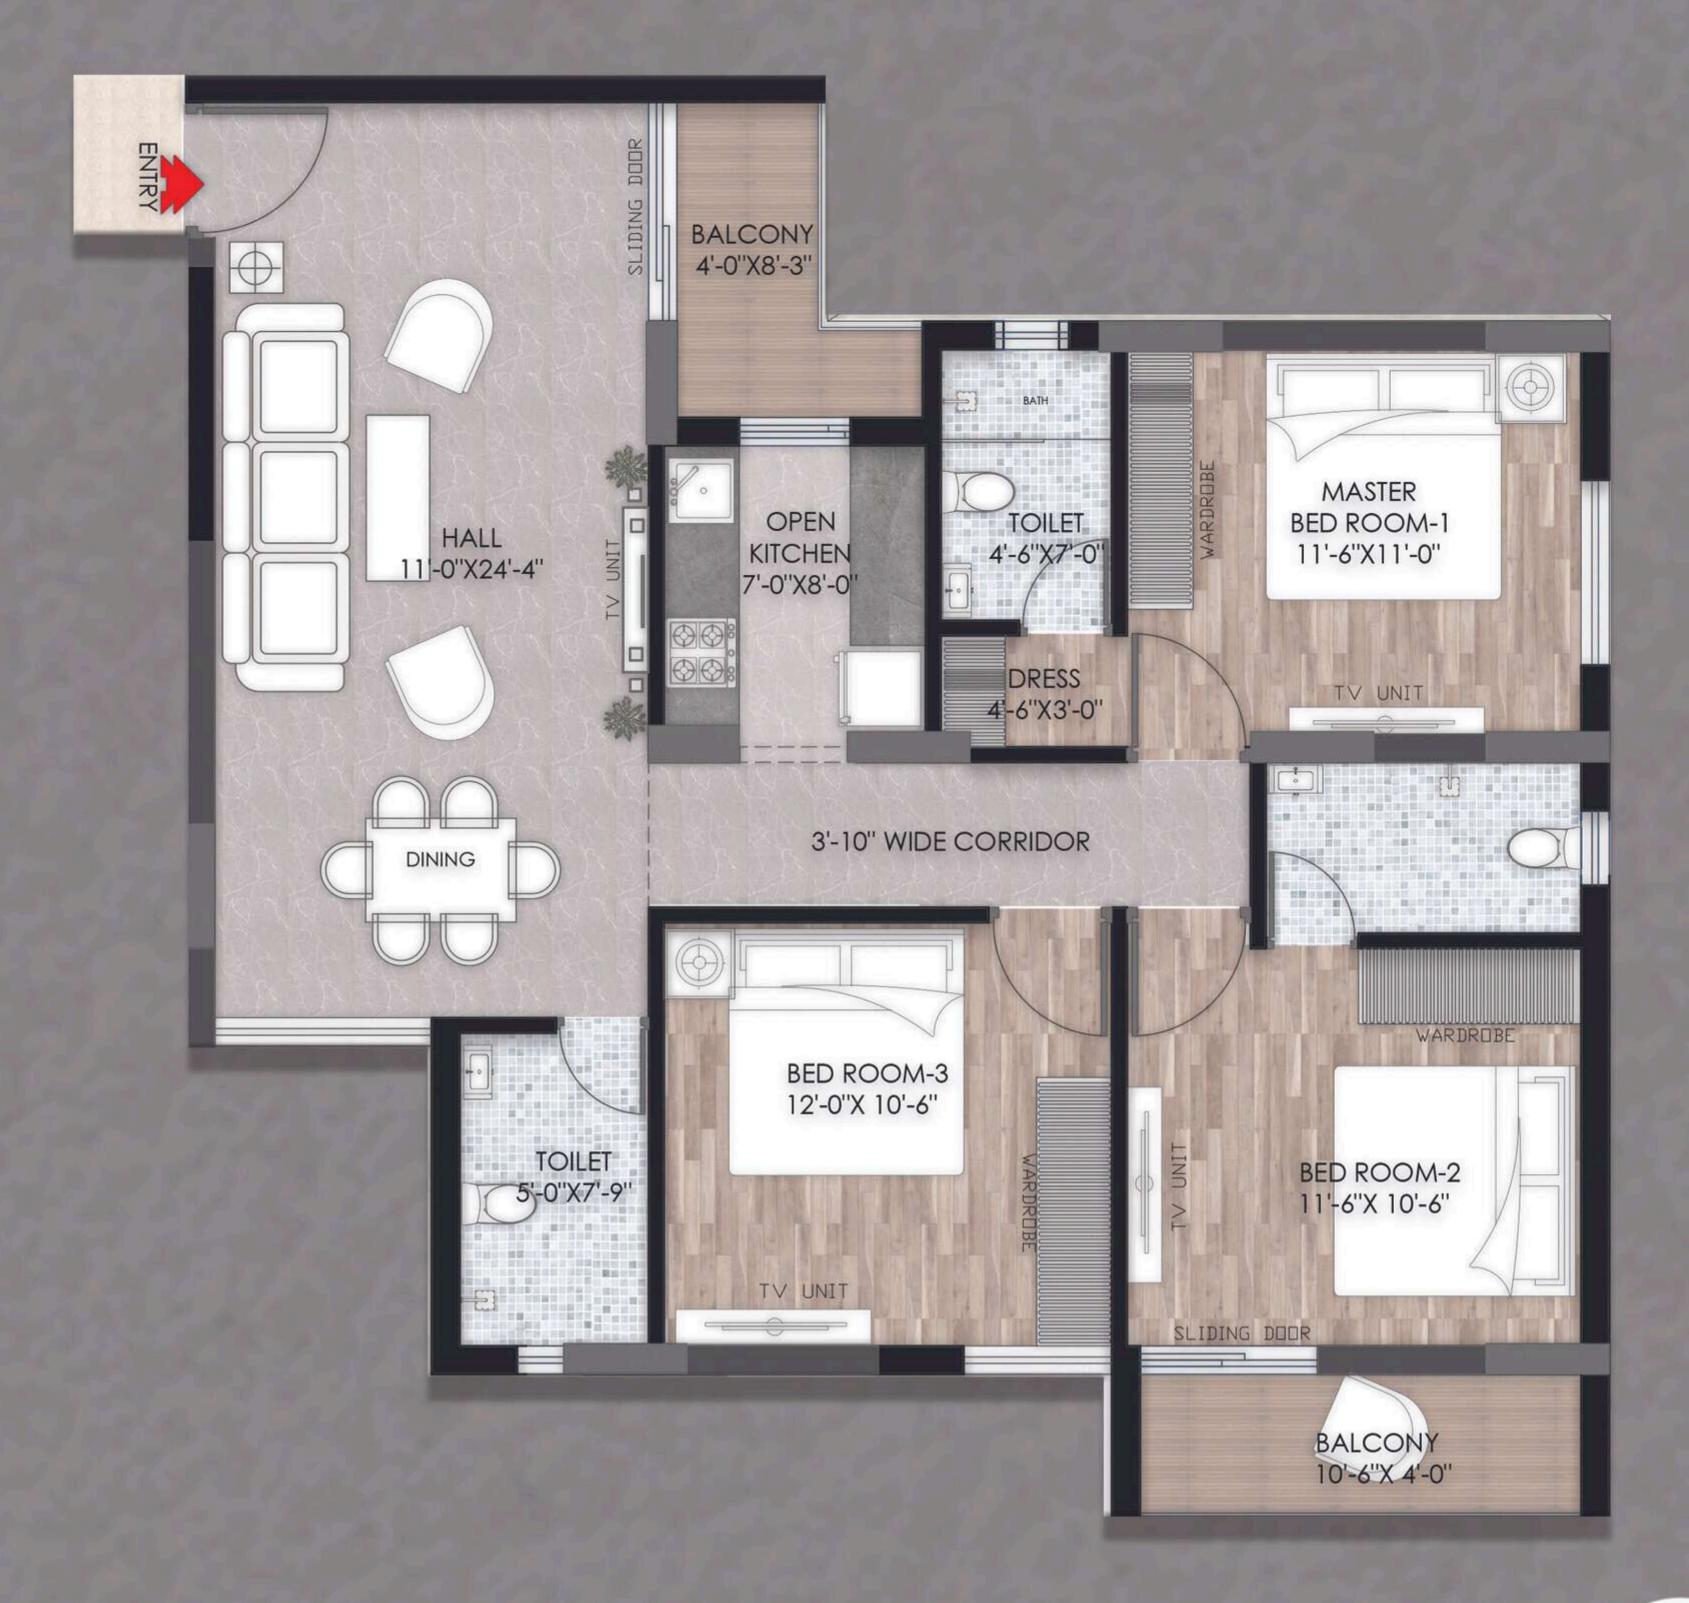

#### BLOCK E-TYPE -1(3 BHK)

DIAMOND CITY
Life Long Bonding ...

BLOCK E TYPE -1(3BHK)
3D VIEW (102-2302)

1. HALL- (11'-0"X24'-4")

LEGENDS

2. TOILET- (5'-0"X7'-9")

3. BED ROOM-(12'-0"X 10'-6")

4. BED ROOM-(11'-6"X 10'-6")

5. BALCONY-(10'-6"X4'-0")

6. TOILET - (8'-4"X4'-6")

7. MASTER BED ROOM-(11'-6"X11'-0")

8. TOILET-(4'-3"X7'-0")

9. BALCONY-(4'-0"X8'-3")

10. OPEN KITCHEN-(7'-9"X8'-0")

BLOCK E-TYPE -1(3 BHK)
PLAN VIEW (102-2302)

| UNIT TYPE | CARPET AREA | SALEABLE AREA |
|-----------|-------------|---------------|
| 3 BHK-2   | 1033 sqft   | 1652 sqft     |

BED ROOM-3

3'-10" WIDE CORRIDOR

DRESS 4'-6"X3'-0"

JOILET 4'-6"X7'-0"

12'-0"X 10'-6"

OPEN KITCHEN 7'-0"X8'-0"

BALCONY

4'-0"X8'-3"

Dimension mentioned -In Square Feet

HALL

11'-0"X24'-4"

ENTRY

OREN TO SKY