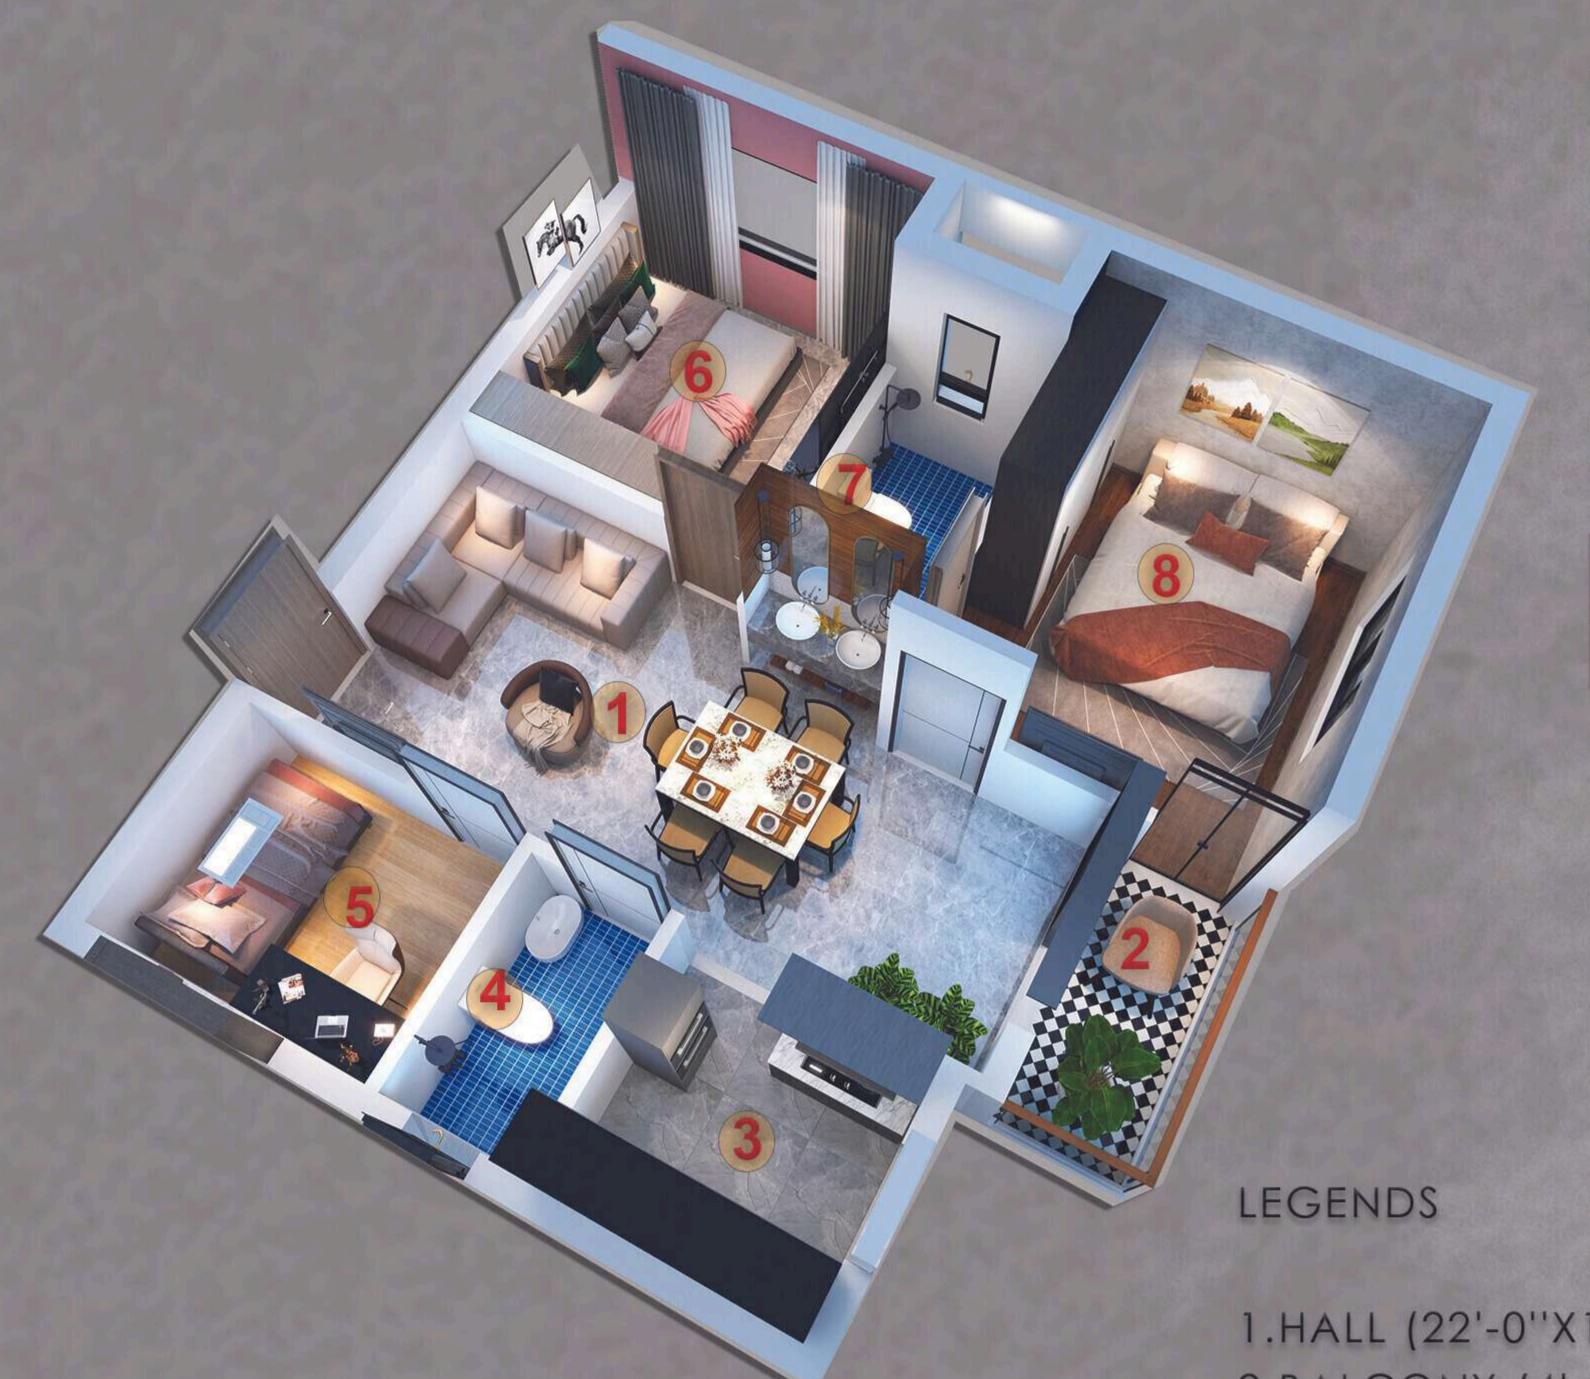

#### BLOCK D-TYPE -2(2.5BHK)

BLOCK D - TYPE -2 (2.5BHK) (MIRROR FLAT)

3D VIEW (102-1202), (105-1205)

NOT TO SCALE

1.HALL (22'-0"X10'-0")

2.BALCONY (4'-0"X8'-6")

3. OPEN KITCHEN(7'-6"X7'-0")

4. COMM.TOILET(4-0"X7'-0")

5.STUDY ROOM(8'-9"X7'-0") 6.BED ROOM (10'-3"X10'-0")

7. ATT.TOILET (4'-6"X7'-6")

8.BEDROOM (10'-7"X12'-0")

BLOCK D - TYPE -2 (2.5BHK) (MIRROR FLAT) PLAN VIEW (102-1202), (105-1205)

UNIT TYPE CARPET AREA SALEABLE AREA 2BHK-2 1088 sqft 663 sqft