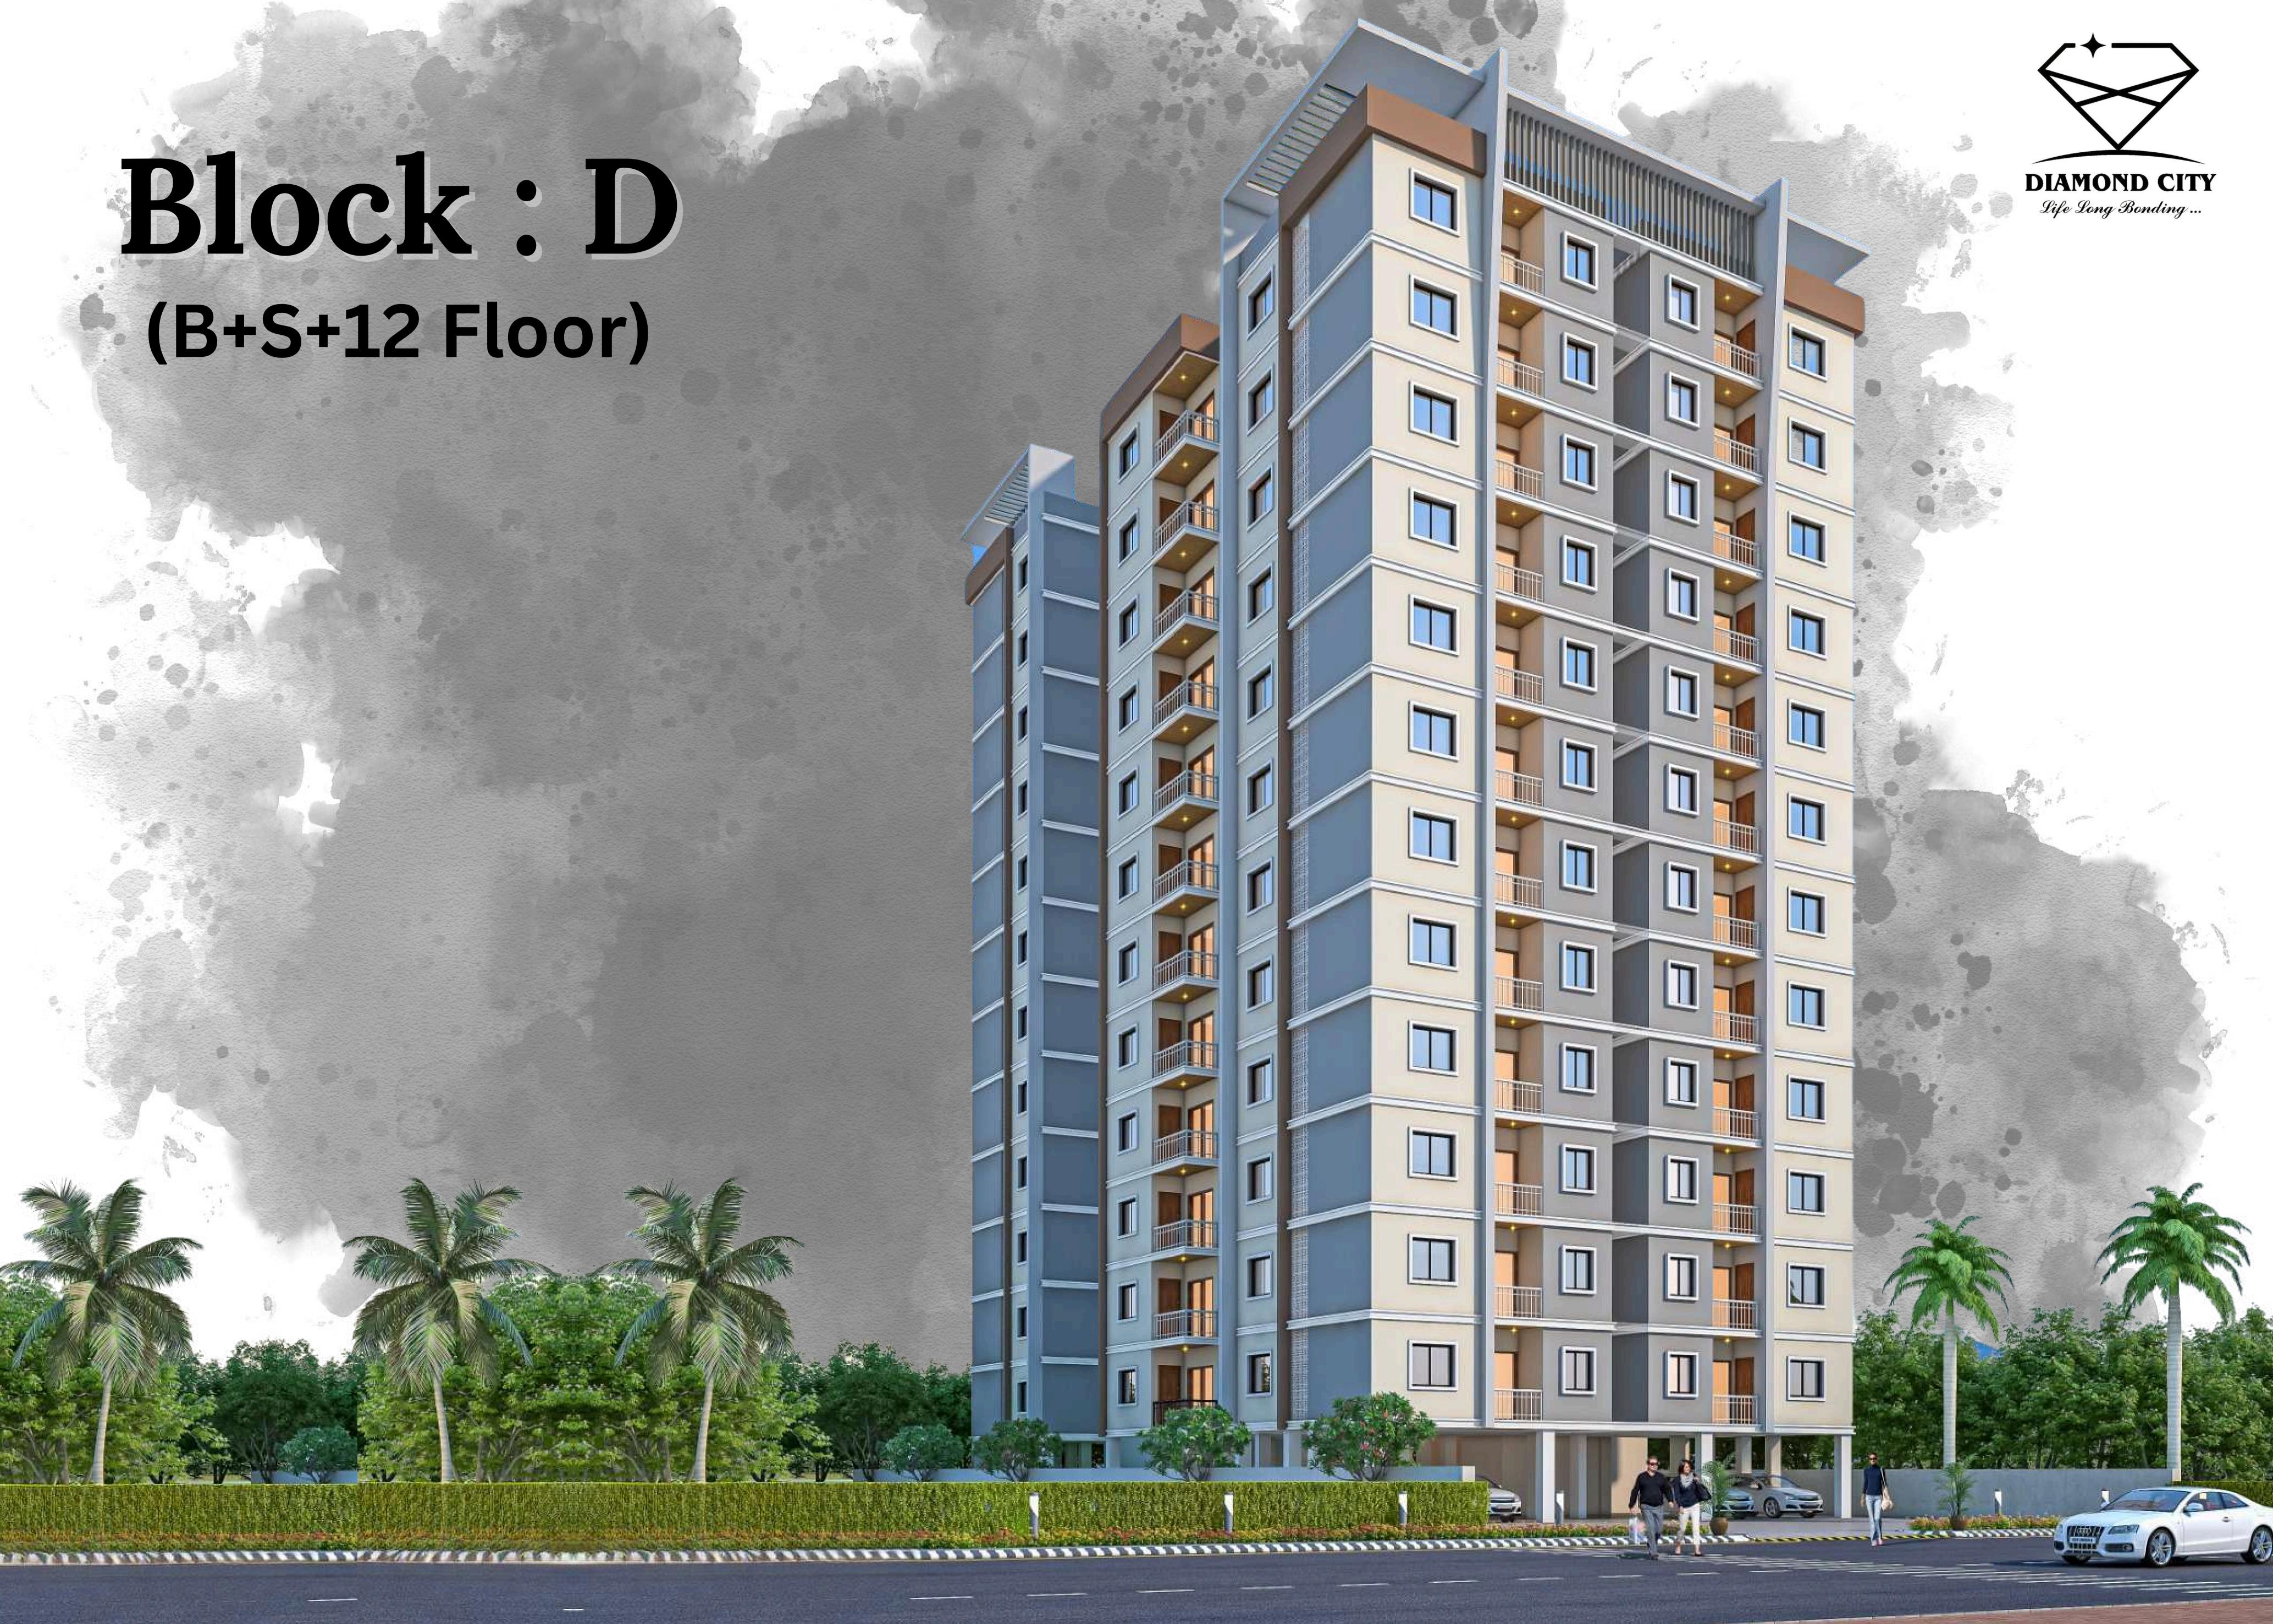

# Proudly presenting you a high community with best of architecture and Finesse.

- Block B is Basement+Stilt+ 8 floors
- Block C and D is Basement+Stilt+ 12 floors
- Block E is premium apartment stand tall with elevation of double basement +Ground +22 floor apartment highlighted with dynamic façade lighting.
- A Grand entrance of 62 feets directly connected to National Highway-16, Double height arrival plaza with premium welcoming element.
- The Project host ultra-modern club house of 15000 sq feet.
- Barrier free community for kids and senior citizen
- Meticulously planned flow of circulation with connected basement parking with driveway all around the site.
- Building orientation ensuring maximum wind-flow and minimum heat gain for every apartment.

08-SITTING AREA

09-DROP-OFF

10-SURFACE PARKING

BLOCK A( COMMERICAL)
STILT +4FLOORS

BLOCK D( RESIDENTIAL)

BASEMENT +STILT +12 FLOORS

BLOCK B( RESIDENTIAL)
BASEMENT+STILT +8 FLOORS

BLOCK E(RESIDENTIAL)
BASEMENT + GROUND+22 FLOORS