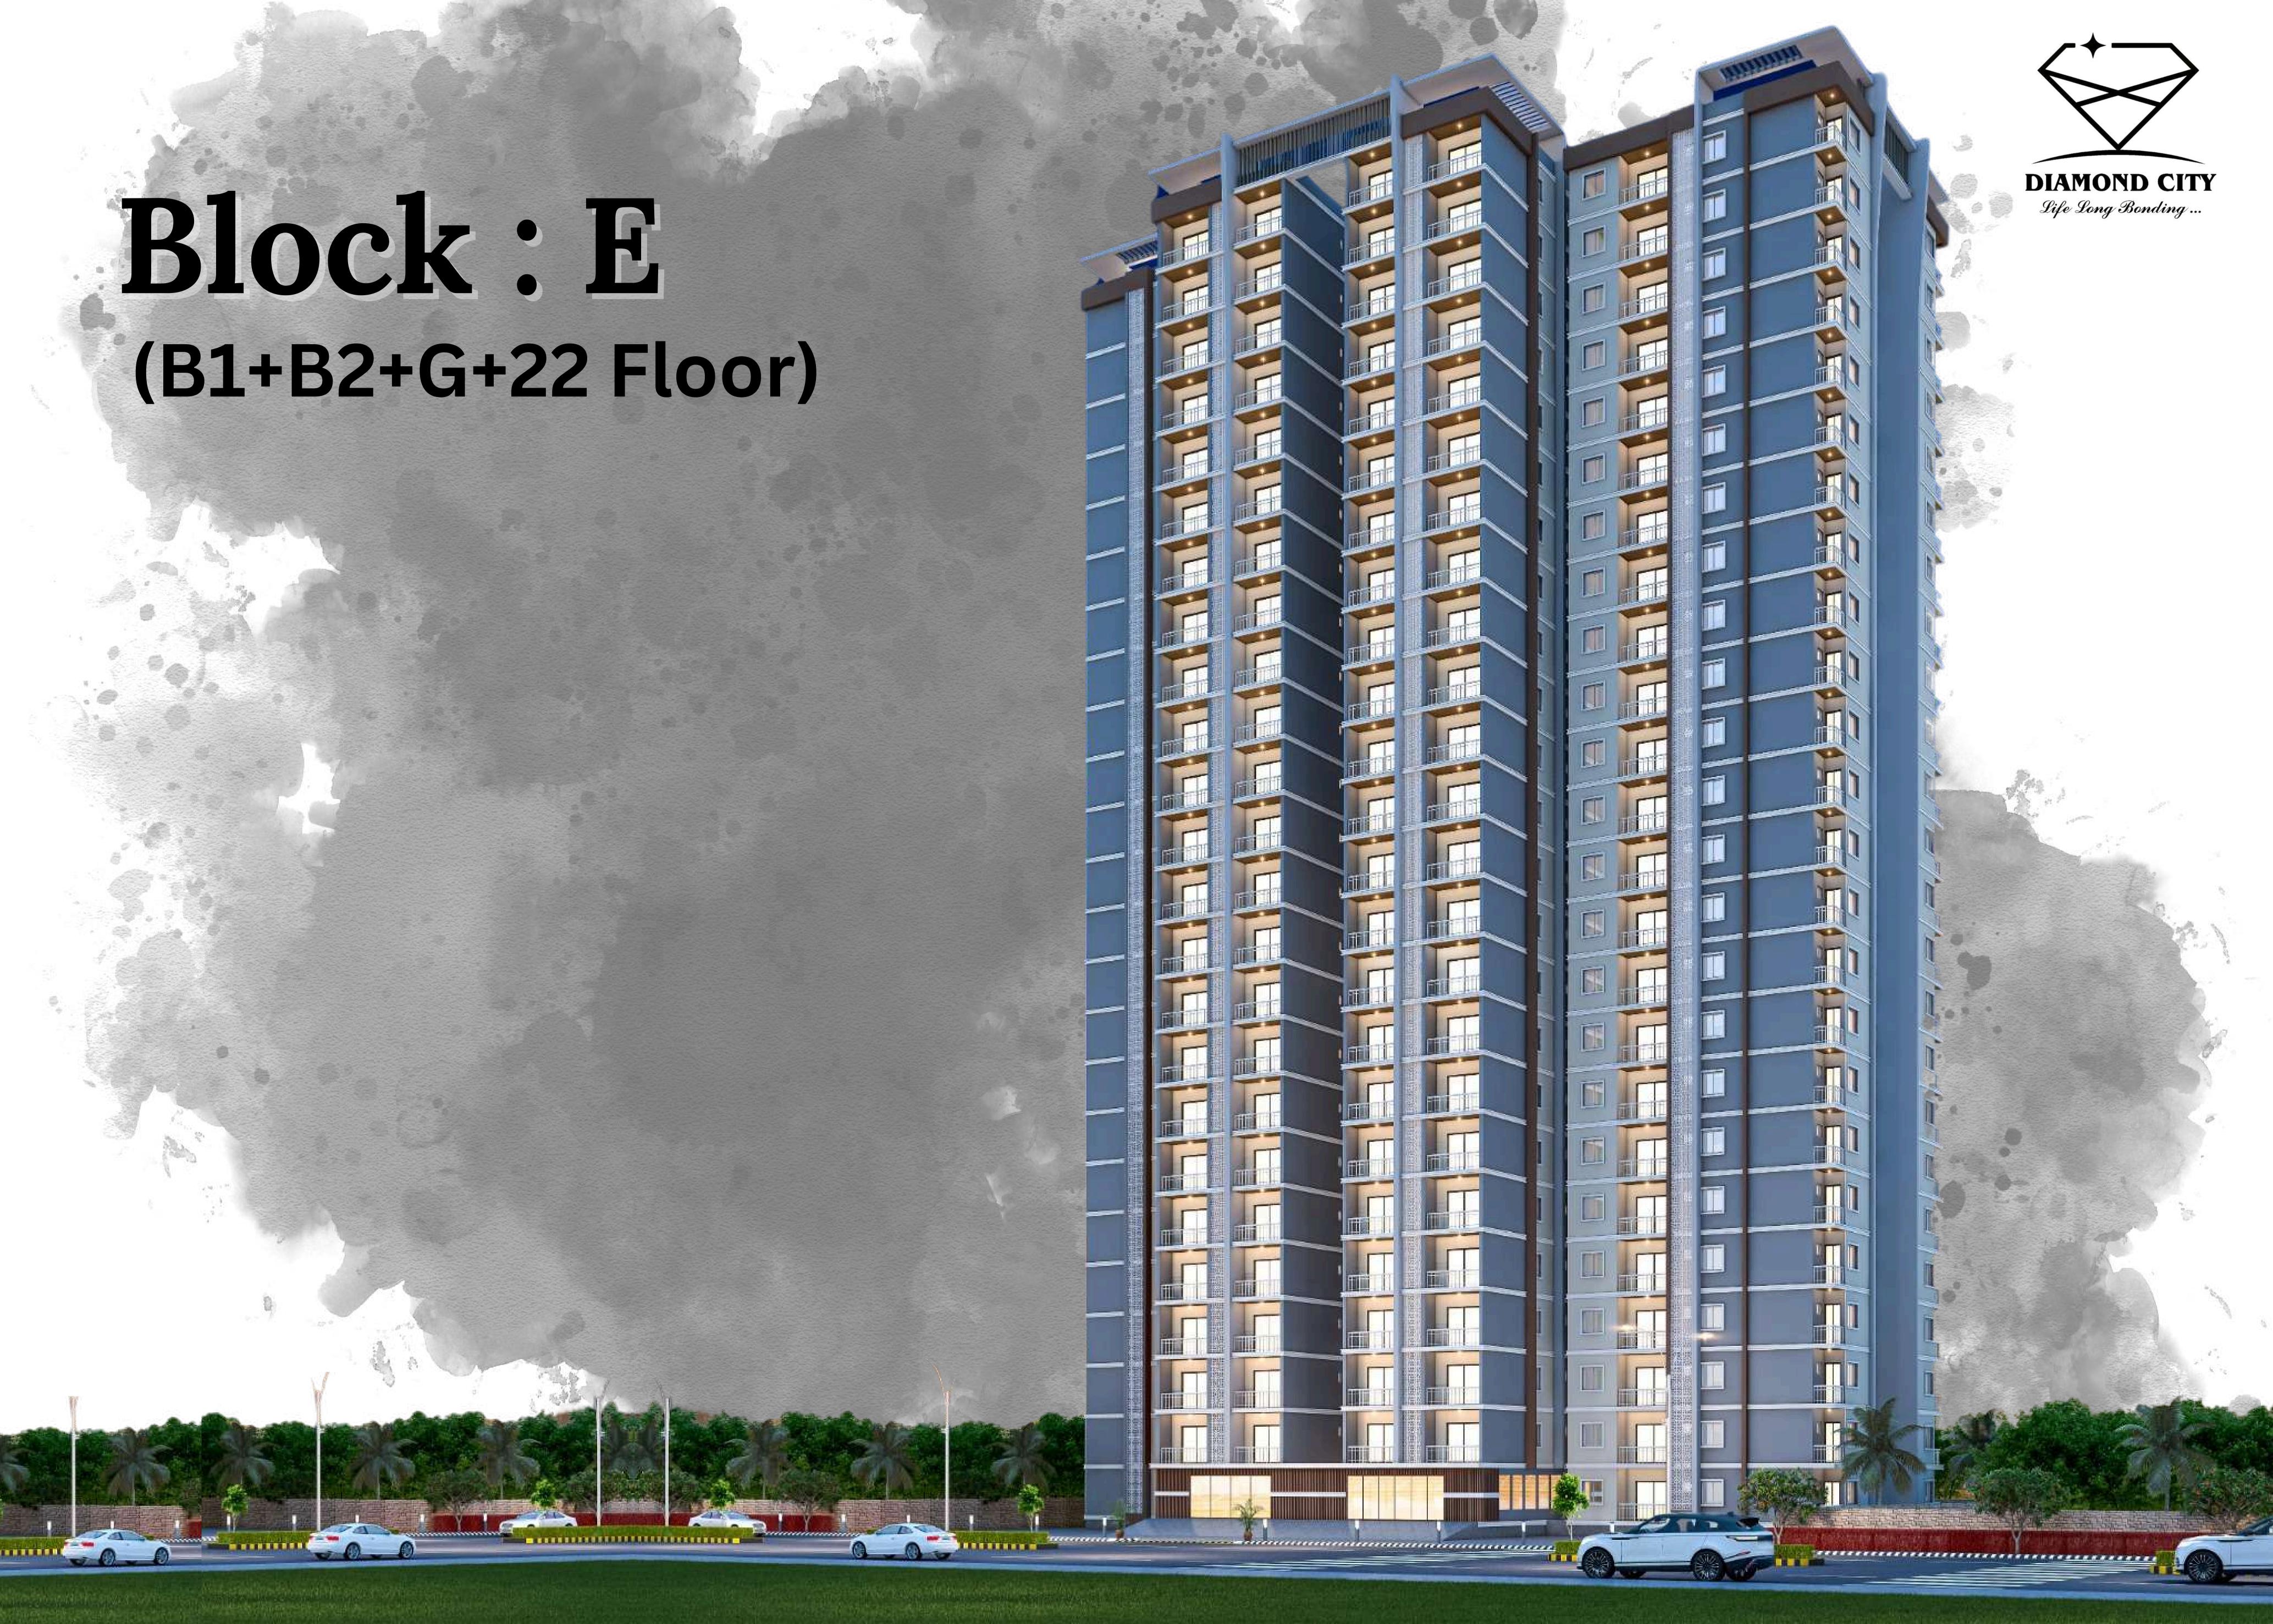

#### Salient features

□ 463 unit apartments along with 25 commercial shops with luxurious club house on a sprawling approximately 3 acres own land on Bhubaneswar- Cuttack Highway, Cuttack.

☑ Double Basement+ Ground+22 floors building design structure.

# Proudly presenting you a high community with best of architecture and Finesse.

- Block B is Basement+Stilt+ 8 floors
- Block C and D is Basement+Stilt+ 12 floors
- Block E is premium apartment stand tall with elevation of double basement +Ground +22 floor apartment highlighted with dynamic façade lighting.
- A Grand entrance of 62 feets directly connected to National Highway-16, Double height arrival plaza with premium welcoming element.
- The Project host ultra-modern club house of 15000 sq feet.
- Barrier free community for kids and senior citizen
- Meticulously planned flow of circulation with connected basement parking with driveway all around the site.
- Building orientation ensuring maximum wind-flow and minimum heat gain for every apartment.

08-SITTING AREA

09-DROP-OFF

10-SURFACE PARKING

BLOCK A( COMMERICAL)
STILT +4FLOORS

BLOCK D( RESIDENTIAL)

BASEMENT +STILT +12 FLOORS

BLOCK B( RESIDENTIAL)
BASEMENT+STILT +8 FLOORS

BLOCK E(RESIDENTIAL)
BASEMENT + GROUND+22 FLOORS