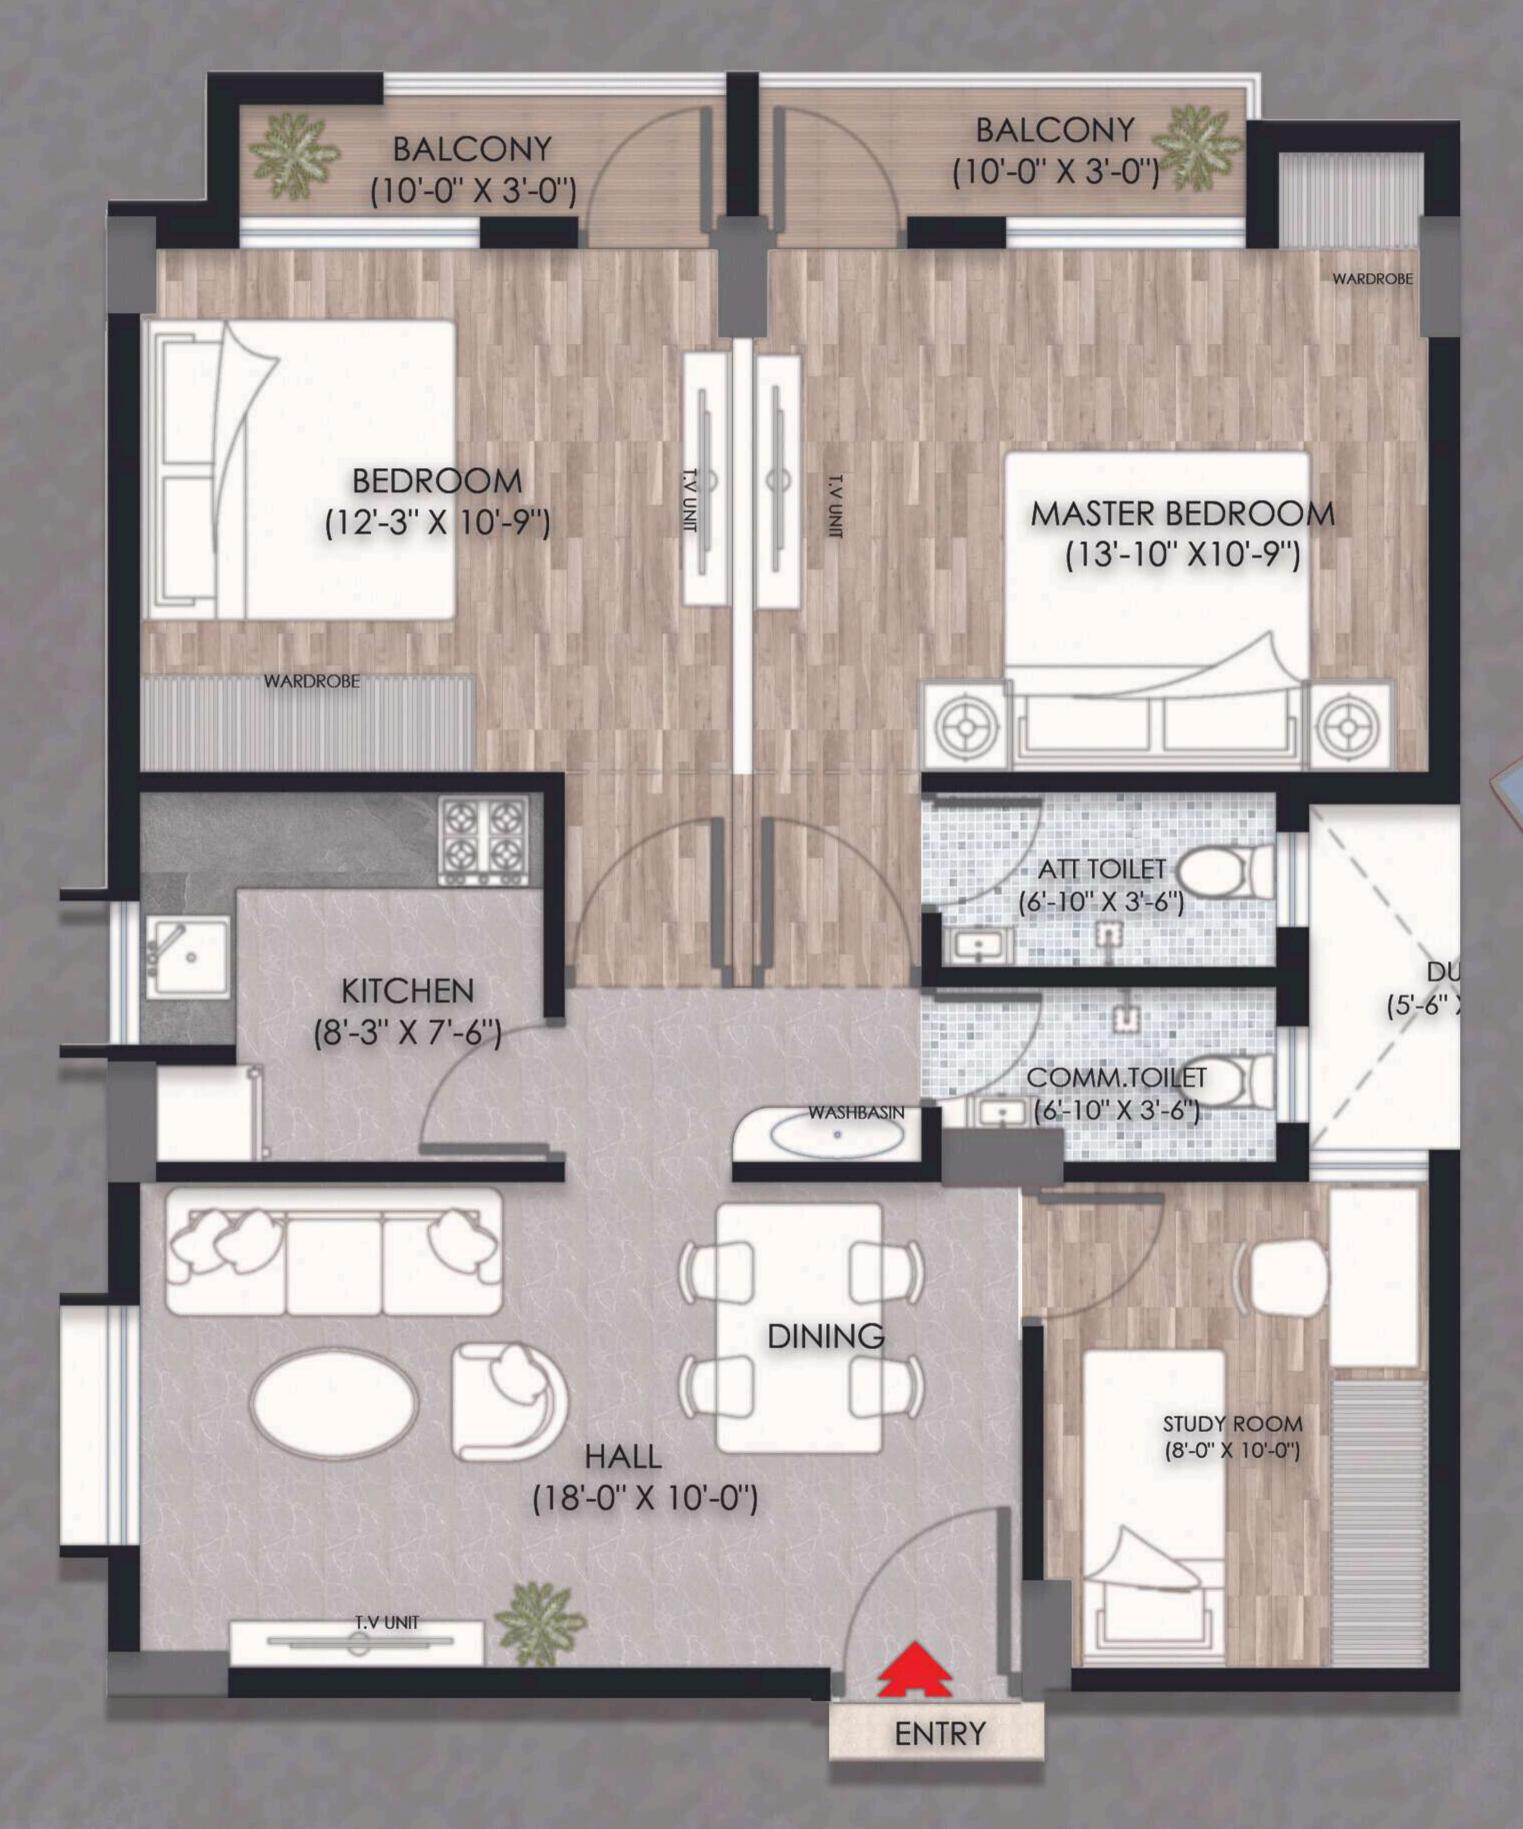

### BLOCK B - TYPE -1(2.5BHK)

KEYPLAN

NOT TO SCALE

BLOCK B - TYPE -1(2.5BHK) PLAN VIEW (101-801) (MIRROR FLATS)

Dimension mentioned -In Square Feet

UNIT TYPE CARPET AREA SALEABLE AREA 782.5 sqft 1188 sqft 2.5 BHK-1

LEGENDS

BLOCK B - TYPE -1(2.5BHK) 3D VIEW (101-801) (MIRROR FLATS)

01.HALL- (18'0" X 10'0")

02. STUDY ROOM- (8'0" X 10'0")

03. COMM.TOILET-(6'10" X 3'6")

04. ATT. TOILET-(6'10" X 3'6")

05.MASTER BEDROOM-(13'10" X10'9")

06. BALCONY(10'0" X 3'0")

07. BALCONY(10'0" X 3'0")

08. BEDROOM(12'3" X 10'9")

09.KITCHEN(8'3" X 7'6")