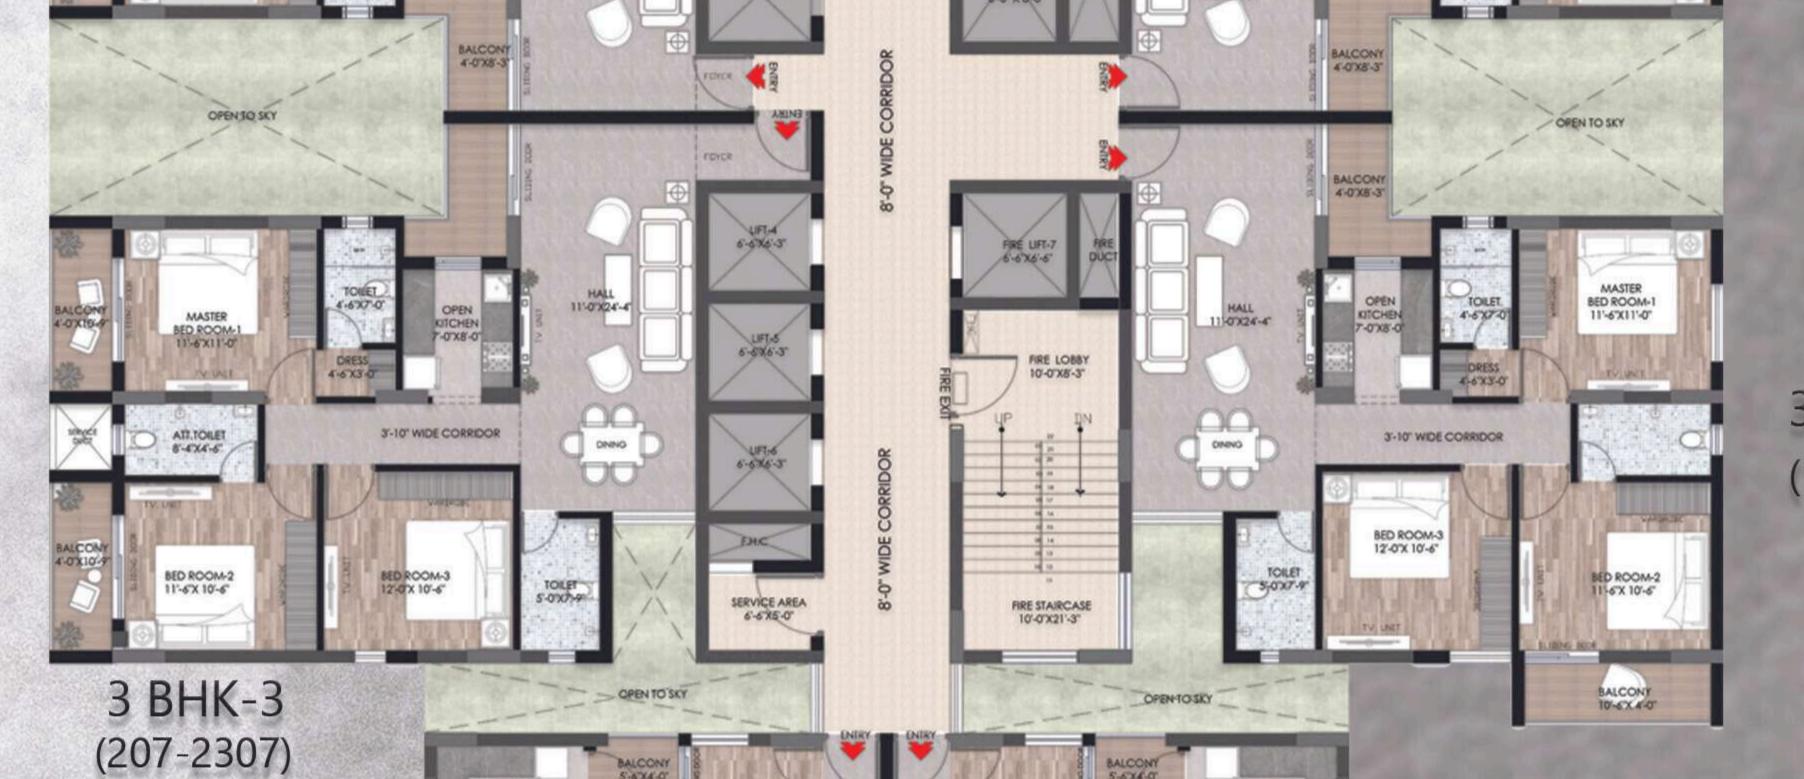

#### BLOCK E - TYPE -1(3.5BHK)

DIAMOND CITY

KEYPLAN NOT TO SCALE

BED ROOM-2 11'-3"X11'-6" SERVANT ROOM 7'-6"X8'-0"

> HALL 23'-10"X 11'-0"

ATT. TOILET 5'-0"X8'-0"

MASTER BED ROOM 11'-0"X12'-3"

> BALCONY 5'-3"X4'-0"

ATT. TOILET

BLOCK E - TYPE -1(3.5 BHK)
3D VIEW (101-2301),(108-2308)

| UNIT TYPE | CARPET AREA | SALEABLE AREA |
|-----------|-------------|---------------|
| 3.5 BHK-1 | 1180 sqft   | 1880 sqft     |

Dimension mentioned -In Square Feet

KITCHEN

9'-6"X8'-0"

COMM .TOILET

BED ROOM-3 12'-0"X11'-0"

ATT.TOILET 4'-6"X8'-0"

BALCONY 5'-3"X4'-0" wash basin

DISCLAIMER: The Sizes/Shapes/Positions of openings, ducts, balconies, and landscapes are subject to change. Room sizes indicated are structural sizes may vary due to finishes. Areas mentioned are subject to change after the finalization of services and structural designs. The furniture shown in the illustration is only indicative. 1. HALL- (23'-10"X 11'-0")

LEGENDS

- 2. BALCONY-(4'-0"X8'-6")
- 3. TOILET- (8'-0"X5'-0")
- 4. BED ROOM-(12'-0"X 11'-0")
- 5. TOILET (4'-6"X8'-0")
- 6. BALCONY-(5'-3"X4'-0")
- 7. BED ROOM-(11'-3"X 11'-6")
- 8. ATT.TOILET-(5'-0"X8'-0")
- 9. BALCONY-(5'-3"X4'-0")
- 10. MASTER BED ROOM-(11'-0"X12'-3")
- 11. SERVANT ROOM -(7'-6"-8'-0")
- 12. ATT. TOILET-(5'-6"X4'-4")
- 13. BALCONY-(5'-6"X4'-0")
- 14. OPEN KITCHEN-(9'-6"X8'-0")