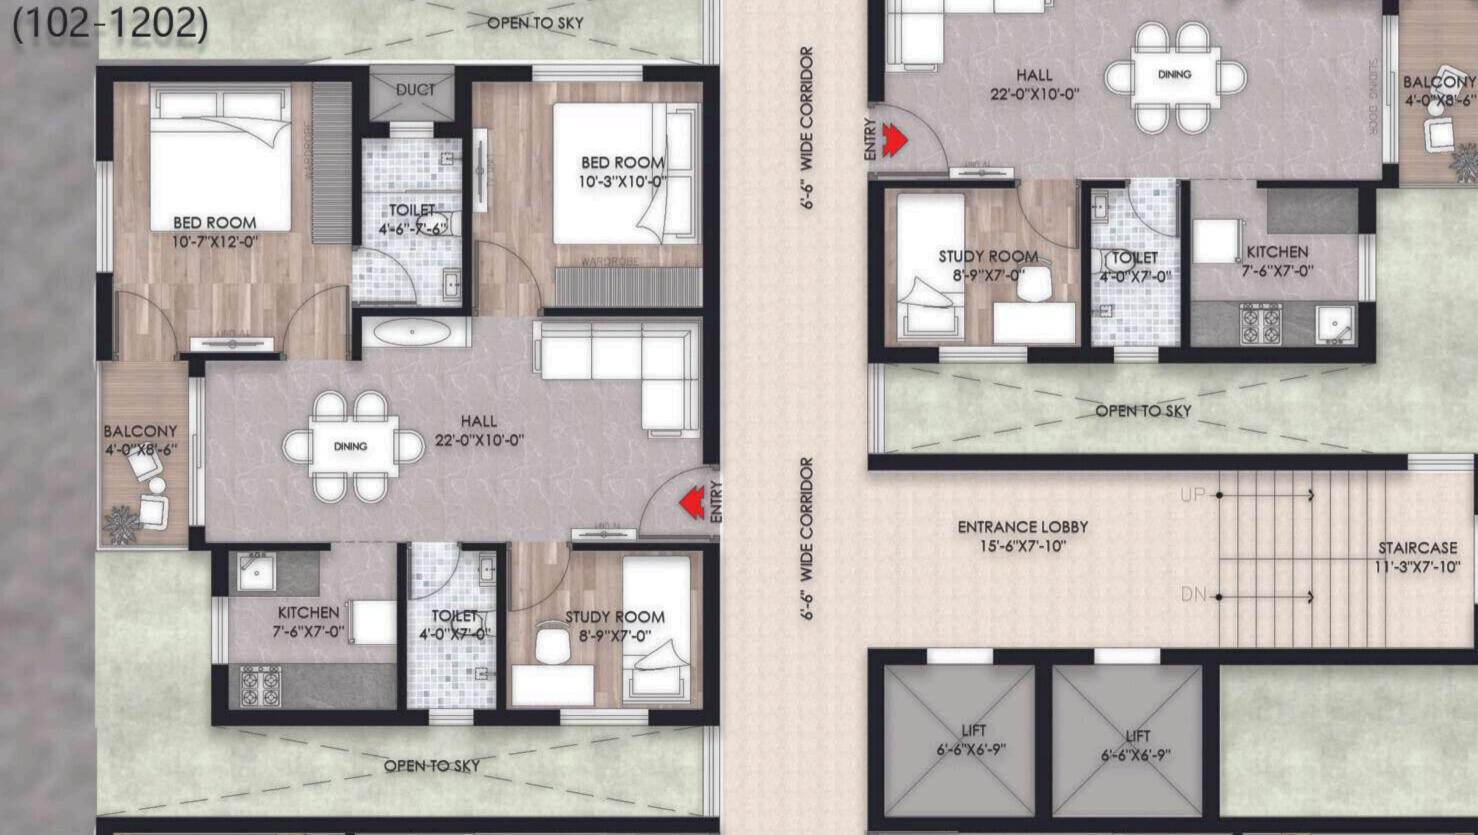

#### BLOCK D-TYPE -2(2.5BHK)

BLOCK D - TYPE -2 (2.5BHK) (MIRROR FLAT)

3D VIEW (102-1202), (105-1205)

NOT TO SCALE

1.HALL (22'-0"X10'-0")

2.BALCONY (4'-0"X8'-6")

3. OPEN KITCHEN(7'-6"X7'-0")

4. COMM.TOILET(4-0"X7'-0")

5.STUDY ROOM(8'-9"X7'-0") 6.BED ROOM (10'-3"X10'-0")

7. ATT.TOILET (4'-6"X7'-6")

8.BEDROOM (10'-7"X12'-0")

BLOCK D - TYPE -2 (2.5BHK) (MIRROR FLAT) PLAN VIEW (102-1202), (105-1205)

UNIT TYPE CARPET AREA SALEABLE AREA 2BHK-2 1088 sqft 663 sqft

Dimension mentioned -In Square Feet