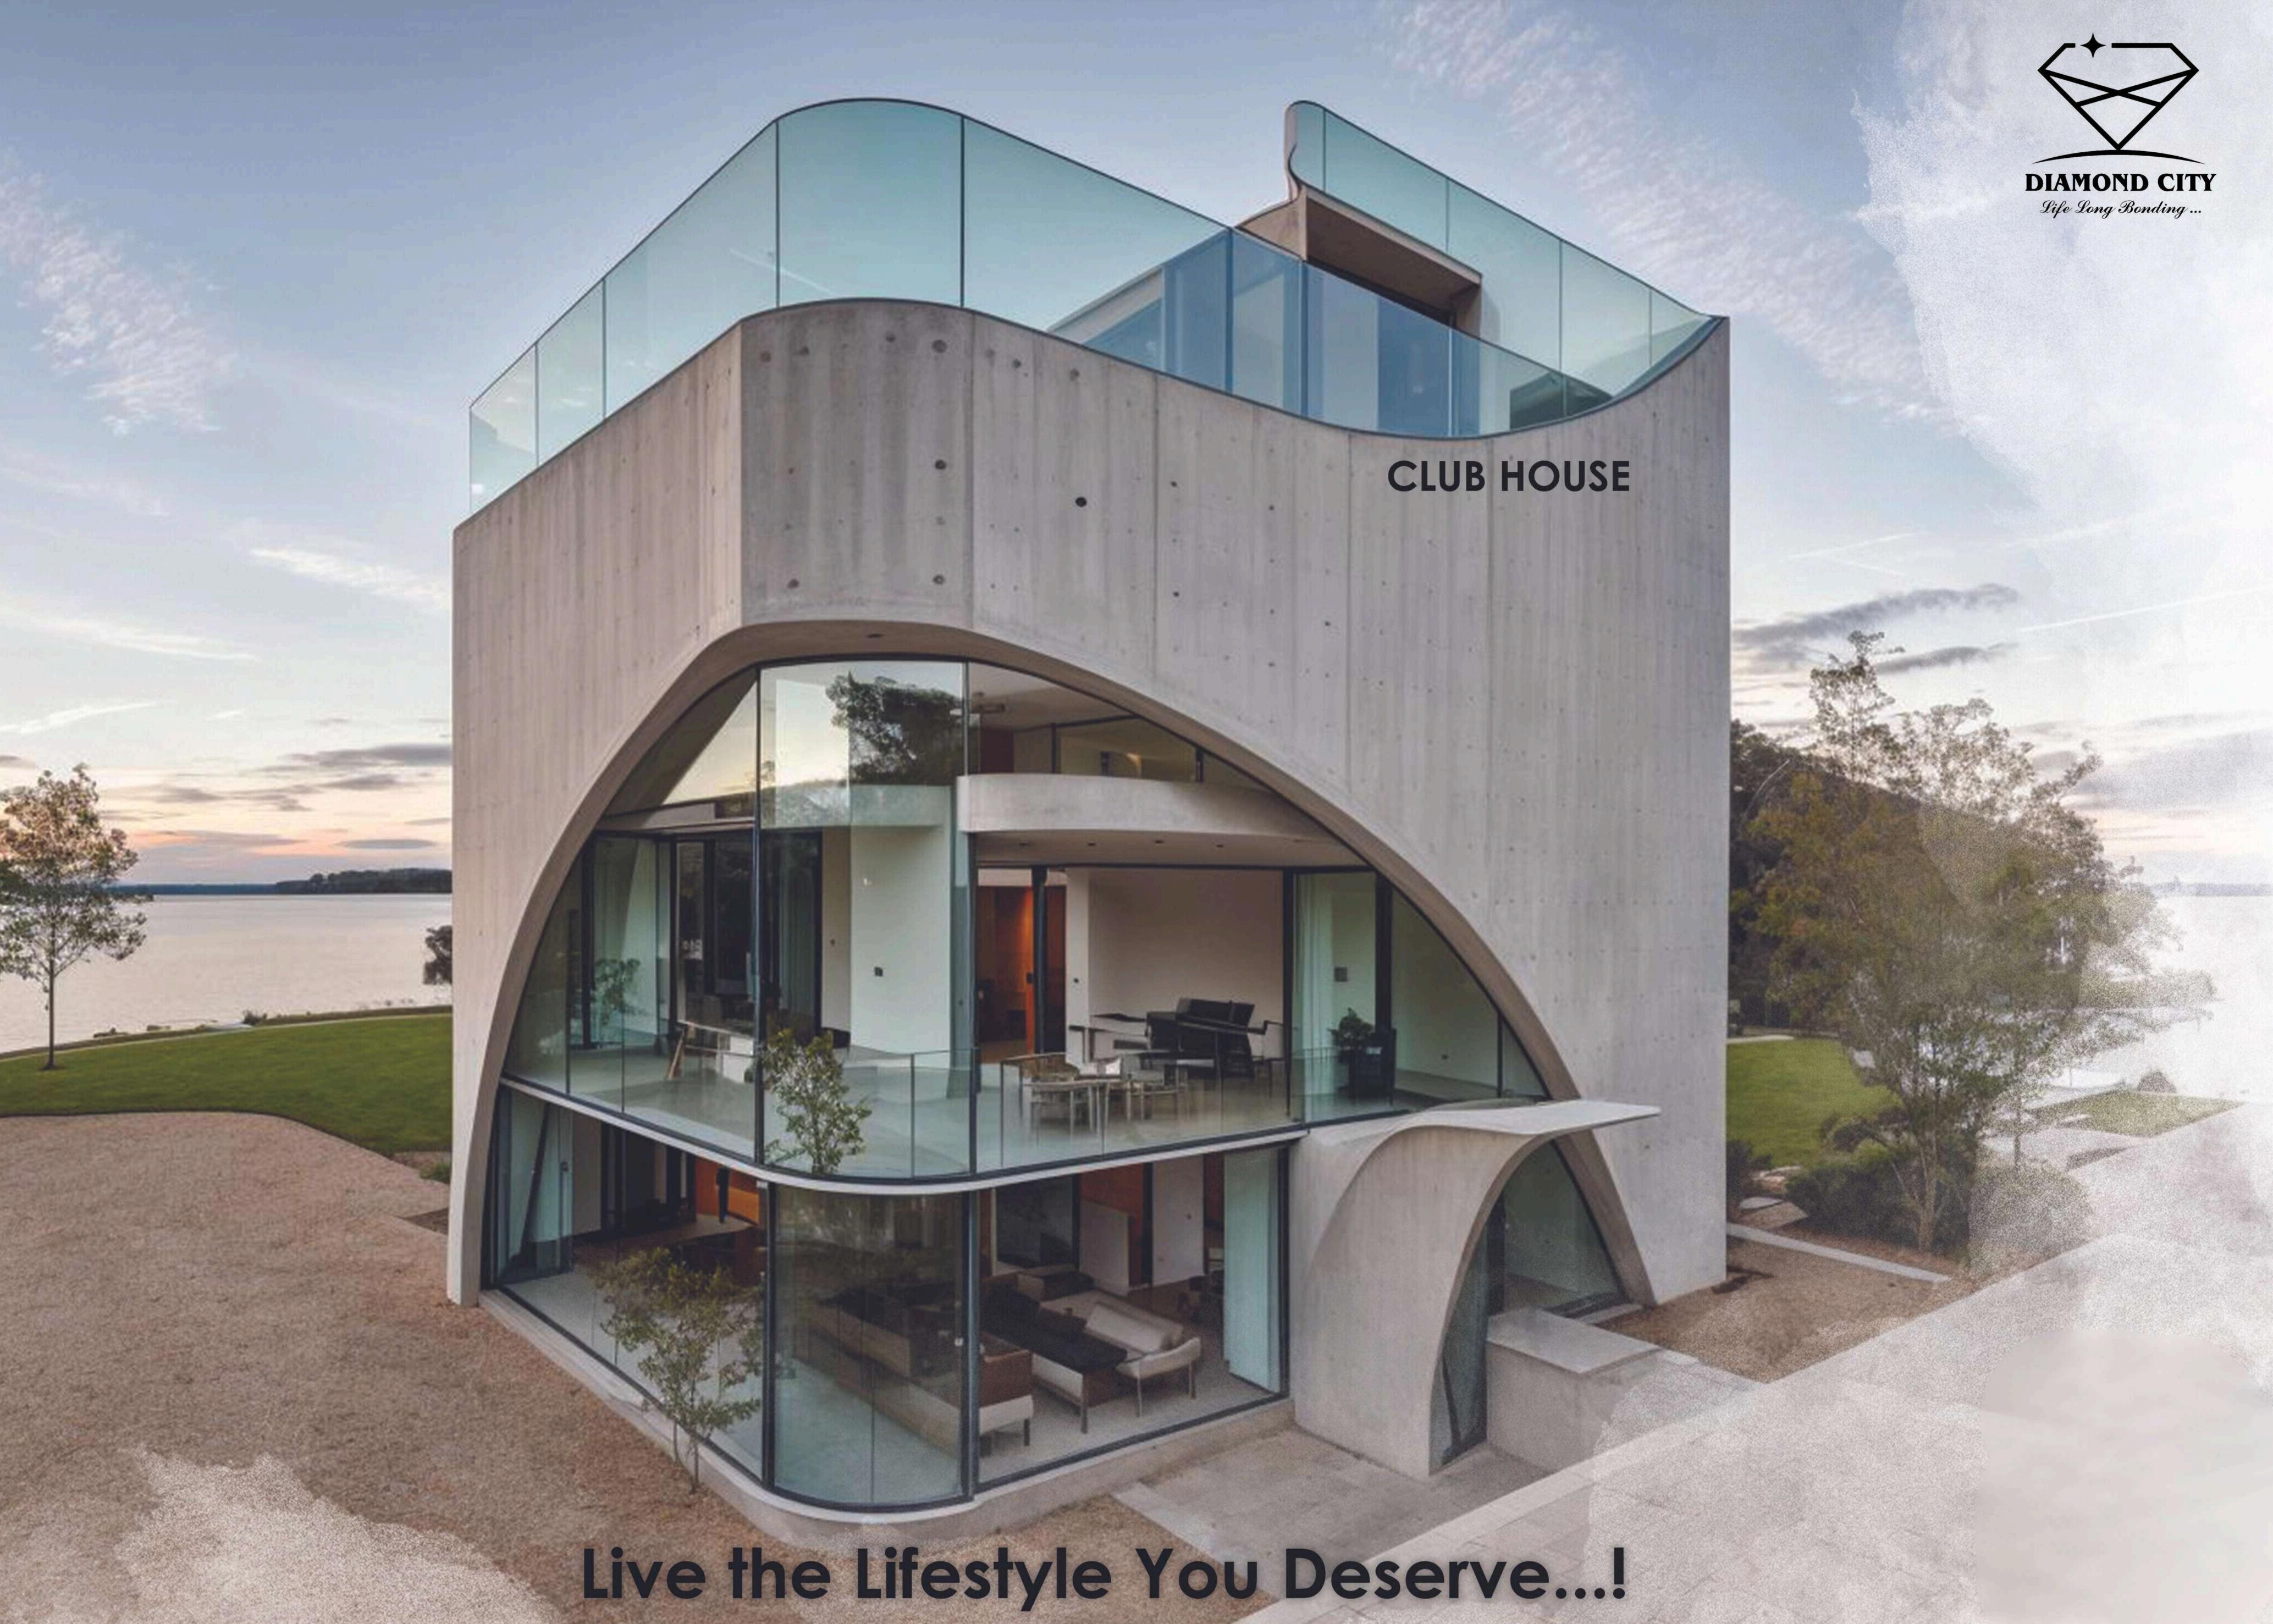

#### Salient features

□ 463 unit apartments along with 25 commercial shops with luxurious club house on a sprawling approximately 3 acres own land on Bhubaneswar- Cuttack Highway, Cuttack.

☑ Double Basement+ Ground+22 floors building design structure.

☑ Meticulously designed 2, 2.5 ,3 and 3.5 & 4 BHK apartments.
 ☑ Secured apartment community with vehicle free podium.

☐ Offers 15000 sq. feet stylish Clubhouse with plenty of indoors & terrace amenities.

BLOCK C( RESIDENTIAL)
BASEMENT+STILT +12 FLOORS

CLUB HOUSE (BASEMENT+ GROUND +2FLOOR)