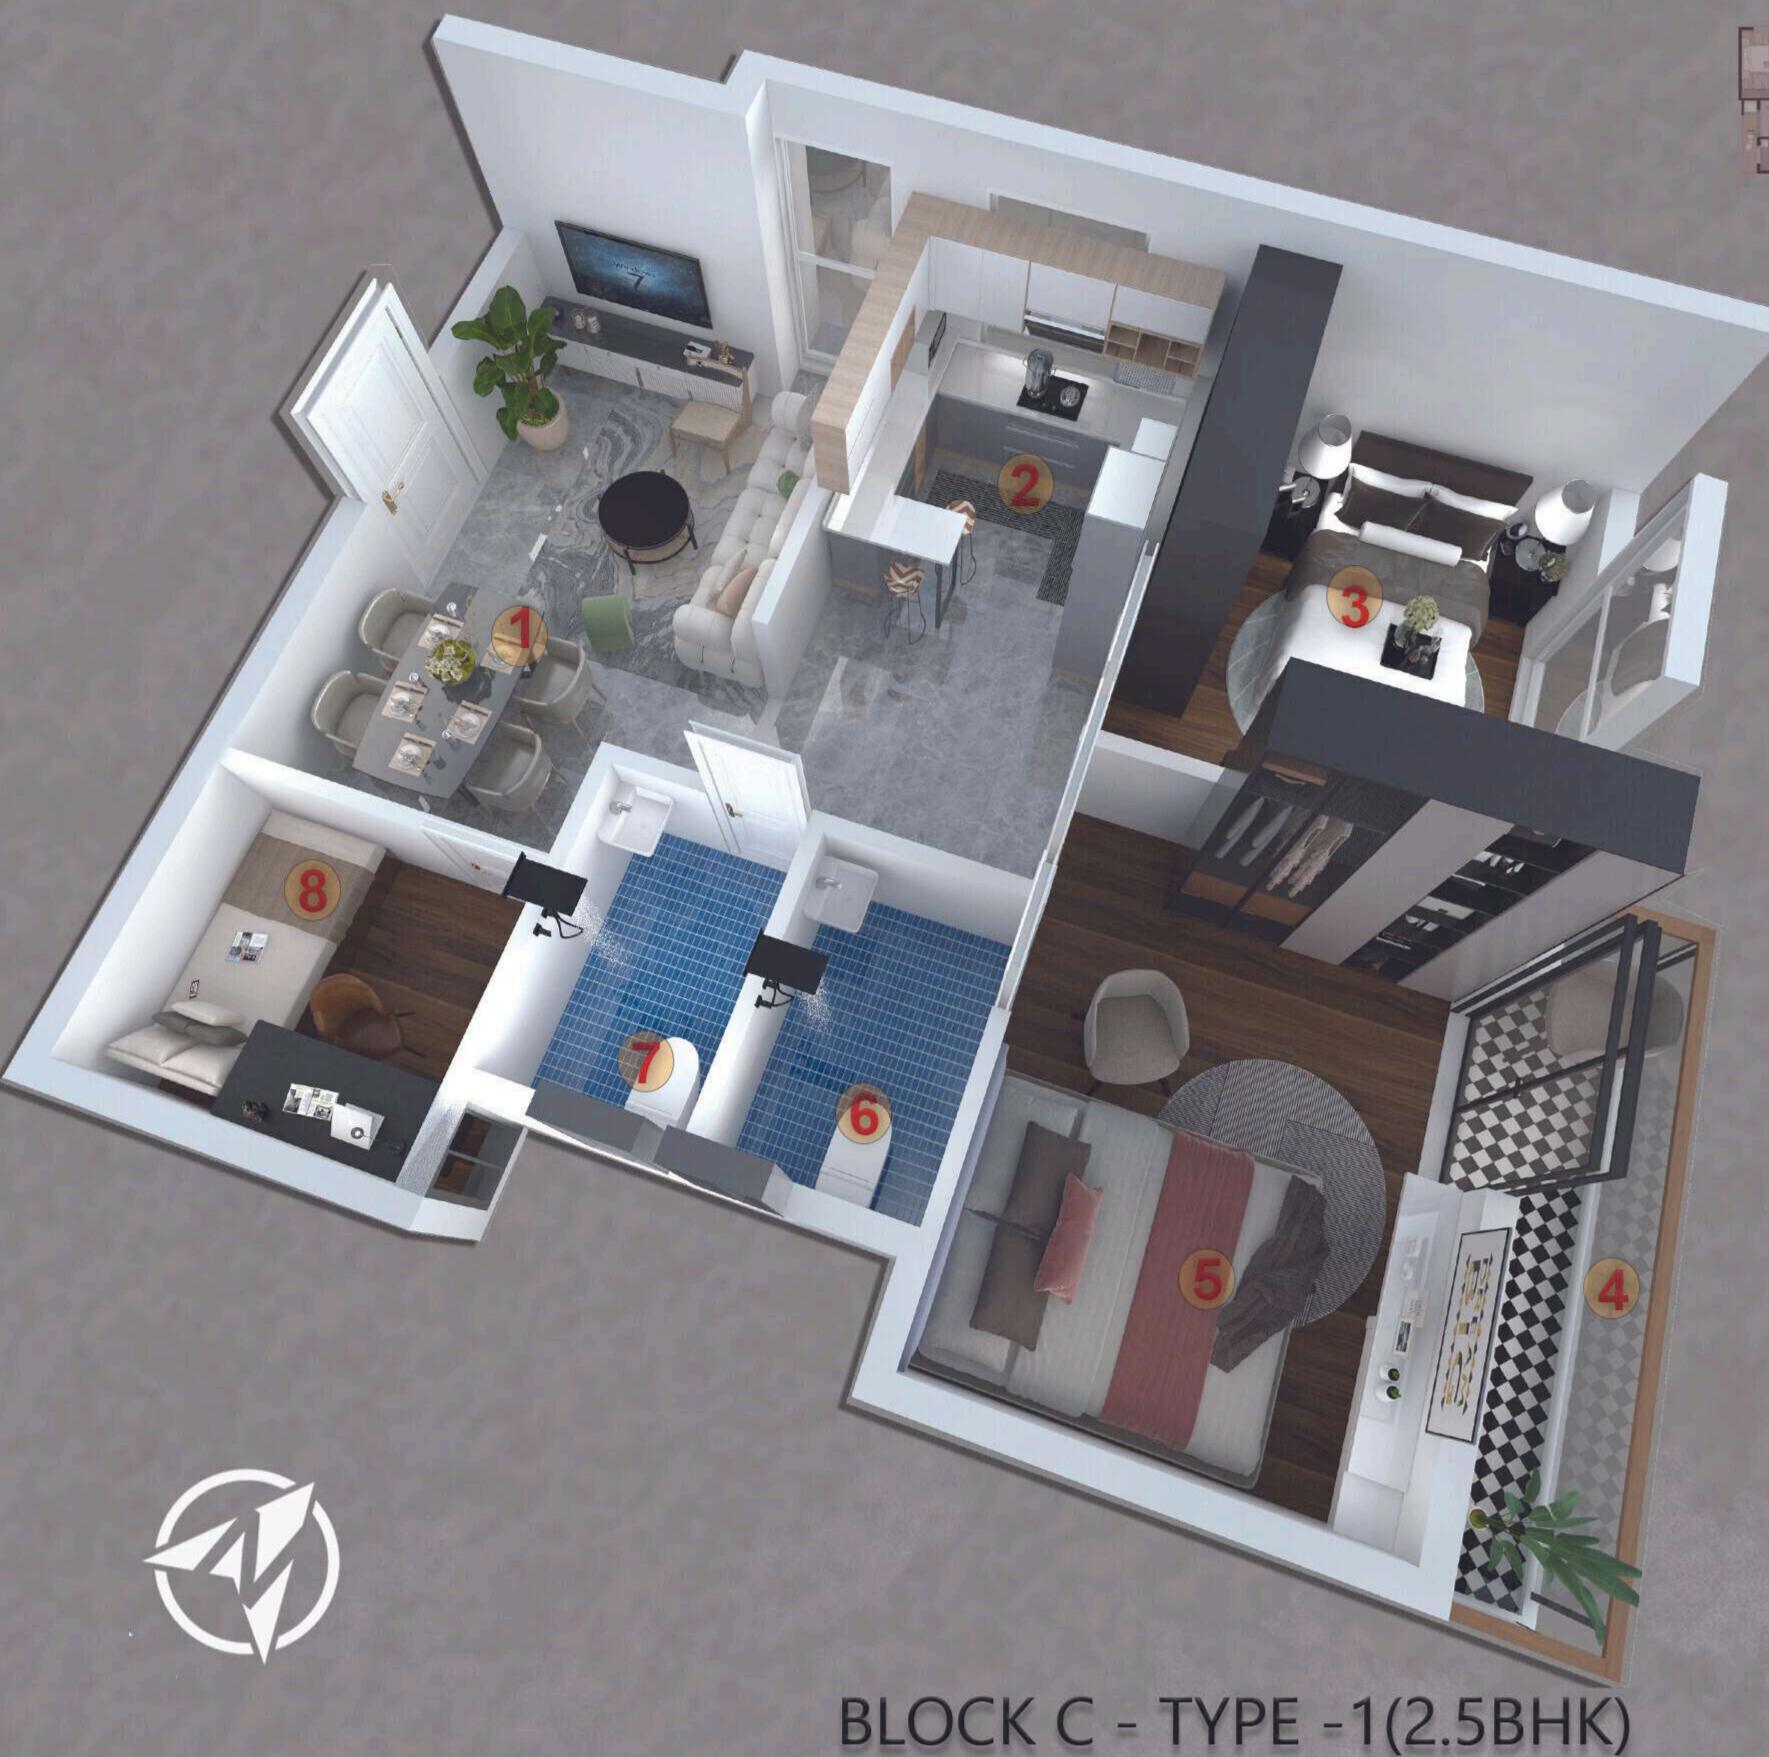

#### BLOCK C - TYPE -1(2.5BHK)

01. HALL (15'-10"X10'-0")

02. OPEN KITCHEN(10'-0"X7'-6")

KEYPLAN

NOT TO SCALE

03. BED ROOM (10'-0"X10'-0")

04. BALCONY(11-6"X3'-0")

05. M.BED ROOM (13'-6"X10'-0"

06. ATT.TOILET (7'-0"X4'-6")

07. COMM .TOILET( 7'-0"X4'-6")

08.STUDY ROOM(7'-0"X7'-10")

BLOCK C - TYPE -1(2.5BHK)

PLAN VIEW (102-1202), (103-1203), (104-1204), (105-1205), (106-1206), (107-1207), (108-1208) (110-1210), (111-1211).

3D VIEW(102-1202), (103-1203), (104-1204),(105-1205),(106-1206), (107-1207),(108-1208)(110-1210),(111-1211).

| UNIT TYPE | CARPET AREA | SALEABLE AREA |
|-----------|-------------|---------------|
| 2.5 BHK-1 | 666 sqft    | 1072 sqft     |