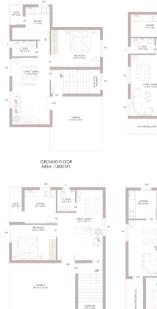

GROUND FLOOR AREA: 1000 SFT.

NO ROOM

FIRST FLOOR AREA : 1000 SFT. COI

C02

GROUND FLOOR AREA : 1000 SFT.

FIRST FLOOR AREA : 1000 SFT.

GROUND FLOOR AREA : 1000 SFT.

FIRST FLOOR AREA : 1000 SFT.