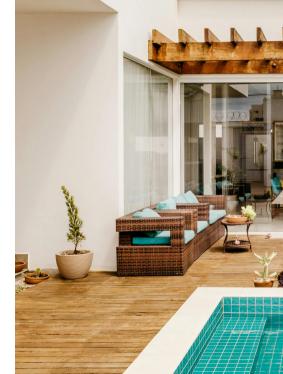

#### SPECIAL FEATURES

- 🔠 Customizable duplex designs
- 🚟 Reliable borewell water
- Elevation of 12ft from ground
- ||| 30 ft wide road
- Covered sewerage system
- 쓋 Underground cabling
- 24x7 CCTV Security
- ⊟ 11,000 sq,ft of community space

#### AMENITIES

Choose the wave of happiness

Yoga center

Community hall

Swimming pool

Party lawn

Club house

Badminton Court