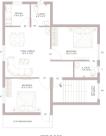

GROUND FLOOR AREA: 1000 SFT.

NO ROOM

FIRST FLOOR AREA : 1000 SFT. COI

C02

GROUND FLOOR AREA : 1000 SFT.

FIRST FLOOR AREA : 1000 SFT.

GROUND FLOOR AREA : 1000 SFT.

FIRST FLOOR AREA : 1000 SFT.