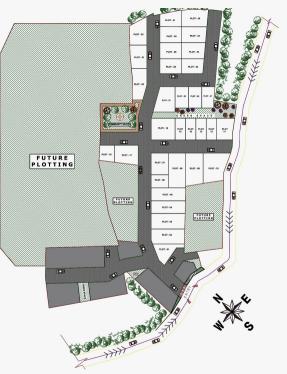

## **BDA Approved Layout**

#### INTRODUCTION

ESSEN Construction proudly presents The Essen Residency, a landmark duplex residential development in Daruthenaa near Patia, Bhubaneswar. This township offers a perfect blend of urban living and natural beauty, with a prime location near KIIT and KISS Jagannath Temple. Essen Residency has an approved layout scheme with committed infrastructure development for gated community living with plans to make duplexes / bungalows for our esteemed buyers with tailor made plan approvals. Enjoy a pollution free environment, spacious living spaces, and modern amenities, all designed to enhance your lifestyle and property value.