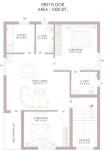

GROUND FLOOR AREA: 1000 SFT.

NO ROOM

FIRST FLOOR AREA : 1000 SFT. COI

C02

GROUND FLOOR AREA : 1000 SFT.

FIRST FLOOR AREA : 1000 SFT.

GROUND FLOOR AREA : 1000 SFT.

FIRST FLOOR AREA : 1000 SFT.