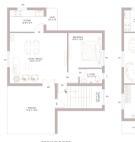

GROUND FLOOR AREA: 1000 SFT.

NO ROOM

FIRST FLOOR AREA : 1000 SFT. COI

C02

GROUND FLOOR AREA : 1000 SFT.

FIRST FLOOR AREA : 1000 SFT.

GROUND FLOOR AREA : 1000 SFT.

FIRST FLOOR AREA : 1000 SFT.