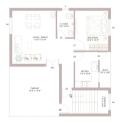

GROUND FLOOR AREA: 1000 SFT.

NO ROOM

FIRST FLOOR AREA : 1000 SFT. COI

C02

GROUND FLOOR AREA : 1000 SFT.

FIRST FLOOR AREA : 1000 SFT.

GROUND FLOOR AREA : 1000 SFT.

FIRST FLOOR AREA : 1000 SFT.