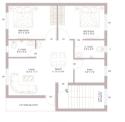

GROUND FLOOR AREA: 1000 SFT.

NO ROOM

FIRST FLOOR AREA : 1000 SFT. COI

C02

GROUND FLOOR AREA : 1000 SFT.

FIRST FLOOR AREA : 1000 SFT.

GROUND FLOOR AREA : 1000 SFT.

FIRST FLOOR AREA : 1000 SFT.